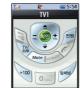

# 리모컨

### ▶리모컨 실행

- TV. VCR. DVD. CAB/SAT. 노래방(KARAOKE) 등 등록된 제품을 휴대폰 으로 제어할 수 있습니다
- ♪ 유효 거리는 약 6m입니다.
- 일부 부가기능 관련 버튼의 경우 제품의 사양에 따라 동작하지 않을 수

### ▶리모컨 듀록

:리모컨 화면에서 🐚 > 🐚

- 🐧 , 📞 을 눌러 등록을 선택한 후 🔟 , 🔟 로 제품 종류를 선택 하고 💌 . 📂 로 제조사를 선택합니다.
- 💌 . 📂 를 눌러 코드를 검색하여 제품 동작여부(전원On/Off)를 확인 후 🛍 을 누릅니다.(노래방 제품의 경우 번호표시 창에 숫자 '7' 이 표시되는지 확인하세요.)
- 제품 이름을 입력 후 何 을 누르면 등록이 완료 됩니다.
- 🐧 , 🖾 , 또는 🔗을 눌러 등록된 리모컨을 해제할 수 있습니다.
- 기기 동작여부 (전원On/Off)가 확인된 후에 일부키가 작동하지 않을 경우 다른 코드를 재검색하여 모든 기능이 작동하는지 확인합니다.