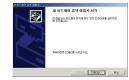

## ▶ USB 드라이버 업데이트

- 기존 KTFT USB 드라이버가 설치되어 있을 경우 위 회면이 나타납니다.
- 휴대폰을 USB 데이터 케이블과 연결하세요.

### ▶ USB 드라이버 제거

- USB 드라이버를 제거할 경우, 전용 프로그램을 실행합니다.
- 〈다음〉을 눌러 제거를 시작합니다.

- 디지털 서명을 찾을 수 없다는 창이 나타나면 서 설치를 계속하겠는지 여부를 묻습니다. ■ <예>를 눌러 설치를 진행합니다.

- 〈완료〉를 눌러 종료합니다.
- 세부사항은 KTFT홈페이지 (www.ktftever.com)를 참조하세요.