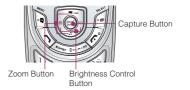

# 각 부분의 명칭과 기능

### ▶ 각 부분의 명칭

# 슬라이드 열고 닫기

• 반자동 슬라이드 기능으로 화살표 방향으로 가볍게

• 외부키 해제는 ◙를 길게 눌러 해제하실 수 있습니다.

• 슬라이드가 닫힌 상태에서는 오동작방지를 위해

눌러 슬라이드를 열고 닫을 수 있습니다.

외부키가 자동으로 잠깁니다.

- ▲ : 음량조절 / 길게 누르면 플래쉬 점등/소등
- ▼ : 음량조절 / 길게 누르면 자동응답 설정/해제

• MP3 / FM 라디오 실행 시 멀티태스킹모드 전환

• 슬라이드가 열린 상태 : 짧게 누르면 카메라 메뉴

• 슬라이드가 닫힌 상태: 짧게 눌러 날짜와 시간 확인

• 길게 누르면 MP3 재생/짧게 누르면 EVER 플레이어 진입, 카메라/캠코더 촬영 시 플래쉬 ON/OFF

• 슬라이드가 닫힌 상태

• MP3 기능 바로가기

• 슬라이드가 열린 상태

• 카메라 버튼 / 사진촬영 버튼

▲ : 전화 수신 시 길게 누르면 벨소리 차단, 다시 길게 누르면 통화 종료

길게 누르면 촬영모드

길게 눌러 외부키 잠금해제

- ▼ : 전화 수신 시 길게 누르면 자동응답모드로 전환
- 통화중

통화 중 ▲. ▼를 길게 누르면 보이스레코드 실행(통화 중 내용 녹음)

- 길게 누르면 매너모드로 바로가기
- 길게 누르면 자동잠금으로 바로가기
- 길게 누르면 무선인터넷 검색 바로가기

# • 멀티메일 메뉴 / 길게 누르면 편지 쓰기

• 멀티팩 실행

• 마이메뉴버튼 / 길게 누르면 적외선 리모컨 실행 • 소리/진동 메뉴화면 / 길게 누르면 FM라디오 실행

▶ 버튼 기능 설명

• 기능메뉴 / 연결메뉴 선택시 사용

• 통화 목록 확인 / 전화를 걸고 받을 때 사용

• K-wav 버튼 / 길게 누르면 모바일 시큐리티

• 각 메뉴에서 기능등을 편집 / 저장 / 선택 / 설정 / 확인시 사용

• 통화 종료 / 전원 ON, OFF / 기능 설정 종료시 사용

• 짧게 누르면 매직엔 메뉴 / 진입

• 길게 누르면 매직엔 접속

• 문자나 숫자를 지울때 사용

• 대기상태에서 매직엔 팝업

• 각 메뉴에서 상위 메뉴로 이동시 사용

1

No.