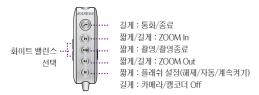

# 슬라이드 열고 닫기

• 반자동 슬라이드 기능으로 화살표 방향으로 가볍게

• 외부키 해제는 ◙를 길게 눌러 해제하실 수 있습니다.

• 슬라이드가 닫힌 상태에서는 오동작방지를 위해

눌러 슬라이드를 열고 닫을 수 있습니다.

외부키가 자동으로 잠깁니다.

- ▲ : 음량조절 / 길게 누르면 플래쉬 점등/소등
- ▼ : 음량조절 / 길게 누르면 자동응답 설정/해제

• MP3 / FM 라디오 실행 시 멀티태스킹모드 전환

• 슬라이드가 열린 상태 : 짧게 누르면 카메라 메뉴

• 슬라이드가 닫힌 상태: 짧게 눌러 날짜와 시간 확인

• 길게 누르면 MP3 재생/짧게 누르면 EVER 플레이어 진입, 카메라/캠코더 촬영 시 플래쉬 ON/OFF

• 슬라이드가 닫힌 상태

• MP3 기능 바로가기

• 슬라이드가 열린 상태

• 카메라 버튼 / 사진촬영 버튼

▲ : 전화 수신 시 길게 누르면 벨소리 차단, 다시 길게 누르면 통화 종료

길게 누르면 촬영모드

길게 눌러 외부키 잠금해제

- ▼ : 전화 수신 시 길게 누르면 자동응답모드로 전환
- 통화중

통화 중 ▲. ▼를 길게 누르면 보이스레코드 실행(통화 중 내용 녹음)

- 길게 누르면 매너모드로 바로가기
- 길게 누르면 자동잠금으로 바로가기
- 길게 누르면 무선인터넷 검색 바로가기

# • 멀티메일 메뉴 / 길게 누르면 편지 쓰기

• 멀티팩 실행

• 마이메뉴버튼 / 길게 누르면 적외선 리모컨 실행 • 소리/진동 메뉴화면 / 길게 누르면 FM라디오 실행

▶ 버튼 기능 설명

• 기능메뉴 / 연결메뉴 선택시 사용

• 통화 목록 확인 / 전화를 걸고 받을 때 사용

• K-wav 버튼 / 길게 누르면 모바일 시큐리티

• 각 메뉴에서 기능등을 편집 / 저장 / 선택 / 설정 / 확인시 사용

• 통화 종료 / 전원 ON, OFF / 기능 설정 종료시 사용

• 짧게 누르면 매직엔 메뉴 / 진입

• 길게 누르면 매직엔 접속

• 문자나 숫자를 지울때 사용

• 대기상태에서 매직엔 팝업

• 각 메뉴에서 상위 메뉴로 이동시 사용

1

No.