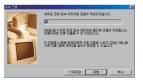

## ▶ USB 드라이버 업데이트

- 기존 KTFT USB 드라이버가 설치되어 있을 경우 위 회면이 나타납니다.
- 휴대폰을 USB 데이터 케이블과 연결하세요.

### ▶ USB 드라이버 제거

- USB 드라이버를 제거할 경우, 전용 프로그램을 실행합니다.
- 〈다음〉을 눌러 제거를 시작합니다.

- 디지털 서명을 찾을 수 없다는 창이 나타나면 서 설치를 계속하겠는지 여부를 묻습니다. ■ <예>를 눌러 설치를 진행합니다.

- 〈완료〉를 눌러 종료합니다.
- 세부사항은 KTFT홈페이지 (www.ktftever.com)를 참조하세요.