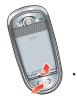

과 기능       | 11 | :: 휴대용 걸이 연결하기        | 19 |
| :: 슬라이드 열고 닫기         | 13 | :: GO! 한글 사용하기        | 19 |
| :: 배터리 사용하기           | 13 | :: 모바일주소(WINC) 서비스    | 19 |
| :: 올바른 배터리 사용법        | 15 | :: 편리한 기능             | 19 |
| :: 외장 메모리 카드 사용방법     | 16 | :: 화면상태 표시            | 20 |
| :: USB 데이터 케이블 연결방법   | 16 | :: 기본 실행방법            | 21 |
| :: K-way 차량용 패키지 설치방법 | 17 | :: 문자 입력방법            | 23 |
|                       |    |                       |    |



# 구성품 확인





탁상용배터리 충전기





E www.thow.com &

(표준형 2개)



사용설명서



스테레오 이어폰



리모컨형 이어폰 연결 젠더

♥ 여행용 충전기 및 K-ways 차량용 패키지는 별매입니다. 제품을 구입하려면 대리점이나 에버서비스 센터에서 에버전용 제품을 구매하여 사용하세요.

# 각 부분의 명칭과 기능

### ▶ 각 부분의 명칭

















# 





② 화살표 방향으로



- 배터리 사용하기

▶ 배터리 끼우기

○ 휴대폰에서 배터리를 분리하기 전에 먼저 휴대폰의 전원을 꺼주세요.

### ▶ 배터리 분리하기



• 분리 버튼을 눌러 배터리를 분리합니다.

# 슬라이드 열고 닫기

• 반자동 슬라이드 기능으로 화살표 방향으로 가볍게

• 외부키 해제는 ◙를 길게 눌러 해제하실 수 있습니다.

• 슬라이드가 닫힌 상태에서는 오동작방지를 위해

눌러 슬라이드를 열고 닫을 수 있습니다.

외부키가 자동으로 잠깁니다.





- ▲ : 음량조절 / 길게 누르면 플래쉬 점등/소등
- ▼ : 음량조절 / 길게 누르면 자동응답 설정/해제

• MP3 / FM 라디오 실행 시 멀티태스킹모드 전환

• 슬라이드가 열린 상태 : 짧게 누르면 카메라 메뉴

• 슬라이드가 닫힌 상태: 짧게 눌러 날짜와 시간 확인

• 길게 누르면 MP3 재생/짧게 누르면 EVER 플레이어 진입, 카메라/캠코더 촬영 시 플래쉬 ON/OFF

• 슬라이드가 닫힌 상태

• MP3 기능 바로가기

• 슬라이드가 열린 상태

• 카메라 버튼 / 사진촬영 버튼

▲ : 전화 수신 시 길게 누르면 벨소리 차단, 다시 길게 누르면 통화 종료

길게 누르면 촬영모드

길게 눌러 외부키 잠금해제

- ▼ : 전화 수신 시 길게 누르면 자동응답모드로 전환
- 통화중

통화 중 ▲. ▼를 길게 누르면 보이스레코드 실행(통화 중 내용 녹음)

- 길게 누르면 매너모드로 바로가기
- 길게 누르면 자동잠금으로 바로가기
- 길게 누르면 무선인터넷 검색 바로가기

# • 멀티메일 메뉴 / 길게 누르면 편지 쓰기





• 멀티팩 실행

• 마이메뉴버튼 / 길게 누르면 적외선 리모컨 실행 • 소리/진동 메뉴화면 / 길게 누르면 FM라디오 실행

▶ 버튼 기능 설명

• 기능메뉴