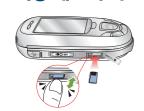

# 외깡 메모리 카드 사용방법

- 휴대폰 옆면의 외장 메모 리 장착 슬롯을 열고 그림 과 같이 카드를 맞춘후 '딸각' 소리가 날때까지 밀어 넣어 주세요.
- 카드를 뺄 경우 메모리 카드 중앙 부분을 가볍게 눌러 빼내면 됩니다.

#### ※ 외장 메모리(T-Flash)는 별매입니다.

#### 유의사항

- 압력 또는 충격을 주거나 구부리지 마세요.
- 강한 정전기 또는 전기적 잡음이 발생하는 장소에서 사용 또는보관하지
- 고온 다습하거나 부식성 물질이 있는 곳에서 사용 하지 마세요.
- 카드를 삽입할 때 방향을 확인해 주세요. 카드가 손상되거나 고장날 수
- 외장 메모리(T-Flash)를 처음 사용하거나 외장 메모리(T-Flash)에 문제 가 발생 하였을 때는 휴대폰에 외장 메모리(T-Flash)를 삽입하여 포맷
- 사용가능한 파일 시스템은 FAT16입니다. 다른 포맷의 외장 메모리(T-Flash)는 휴대폰에서 포맷하세요.
- 일때) 카드를 빼거나 배터리를 휴대폰에서 분리할 경우 시스템에 문제 가 생겨 동작하지 않거나 고장날 수 있습니다. 사용자가 잘못 취급하여 데이터가 손상되거나 지워질 경우 제조언체에서 책임지지 않습니다