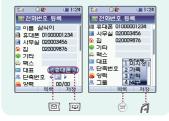

# 전화번호 등록

#### ▶ 전화번호 저장(등록)하기

: 🔟 🌛 🥖 또는 지역번호와 전화번호 입력 🔷 🖭 🧇 저장할 위치 선택

- 번호를 저장할 위치(휴대폰/사무실/집/기타/팩스/ 기존 정보에저장)를 묻는 팝업창이 표시됩니다.
- 그룹명과 그룹벨을 그룹편집 메뉴에서 수정합니다.
- '숨김' 기능을 설정하여 저장하는 경우, 제어판 ⇨ 제한/보안 설정 ⇨ 숨긴 번호 보기에서 설정 여부를 '해제' 로 하지 않으면 번호를 볼 수 없게 되며, 검색 해도 나타나지 않습니다.
- 전화번호 등록시 이름은 최대 한글 8자, 영문/번호 16자 이며 번호를 등록할 때는 최대 32자입니다.
- 전화번호는 최대 1.000명/5.000개까지 저장 가능합니다.
- 전화번호에 사진이나 아바단를 등록하면, 해당번호에서 전화가 올 경우, 등록된 사진이나 아바타가 수신창에 등록 된 이름과 번호와 함께 나타납니다.

#### ▶ 번호 확인하기

: 🕟 을 짧게 누르거나, 🔟 🔌 🖾

- □ . □ 로 발신/수신/부재중 수신번호를 확인합니다.
- 🔊을 누르면 해당번호의 정보가 나타나고 🕟을 누르면 해당 번호로 전화 연결됩니다.
- 등록되지 않은 번호인 경우 🐔을 누르면 저장됩니다.
- 발신/수신/부재 중 수신번호는 모두 최대 99개까지 나타납니다.
- 발신번호 표시서비스를 신청 시 사용가능합니다.
- → 교환기등을 통해 걸려온 전화의 경우 표시된 번호와 실제 번호가 다를 수 있습니다.

### ▶ 번호 관리하기

: 번호확인 화면 🔷 🔊

• 🔊 을 눌러 나타난 하위메뉴에서 전체삭제 / 발신전체 삭제 / 수신 전체 삭제 / 해당번호 삭제 /멀티 메일발신 / 호출 하기 / 번호 등록/ 수정 / 수신거부설정을 할 수 있습