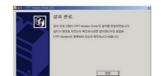

### ▶ USB 드라이버 설치(처음설치)

※ 설치화면의 설명에 따라 설치하세요. PC Communicator 프로그램 / MAGICN MP3 PLAYER USB 드라이버를 선택 설치 할 수 있습니다

■ 설치 프로그램을 실행 후 〈다음〉을 누릅니다.

■ USB 데이터케이블이 휴대폰과 연결되어 있을 경우, 연결을 해제 한 후 〈설치〉를 누릅니다.

- 디지털 서명을 찾을 수 없다는 창이 나타나면서 설치를 계속 하겠는지 여부를 묻습니다.
- <예>를 눌러 설치를 진행합니다.

■ 「특정한 드라이버를 선택할 수 있도록 이 장치에 적절한 드라이버 목록 표시」 를 선택하고 〈다음〉을 누릅니다

■ 설치 완료되면 〈확인〉을 누르고 USB 데 이터케이블과 휴대폰을 연결하세요

- USB 데이터케이블과 휴대폰을 연결 하면 컴퓨터에서 새 하드웨어를 발견 하며 설치마법사 창이 나타납니다.
- 〈다음〉을 눌러 설치를 시작합니다.

■ 〈다음〉을 눌러 장치 드라이버 설치를 시작합니다.