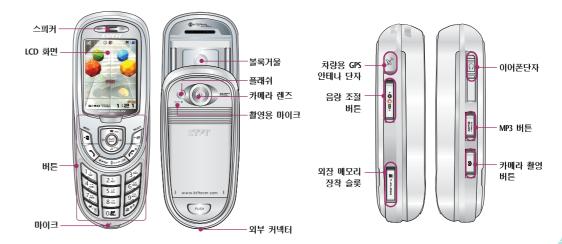

| 10 | :: 리모컨형 이어폰 연결젠더 사용하기 | 17 |
|-----------------------|----|-----------------------|----|
| :: 각 부분의 명칭과 기능       | 11 | :: 휴대용 걸이 연결하기        | 19 |
| :: 슬라이드 열고 닫기         | 13 | :: GO! 한글 사용하기        | 19 |
| :: 배터리 사용하기           | 13 | :: 모바일주소(WINC) 서비스    | 19 |
| :: 올바른 배터리 사용법        | 15 | :: 편리한 기능             | 19 |
| :: 외장 메모리 카드 사용방법     | 16 | :: 화면상태 표시            | 20 |
| :: USB 데이터 케이블 연결방법   | 16 | :: 기본 실행방법            | 21 |
| :: K-way 차량용 패키지 설치방법 | 17 | :: 문자 입력방법            | 23 |
|                       |    |                       |    |



# 구성품 확인





탁상용배터리 충전기





E www.thow.com &

(표준형 2개)



사용설명서



스테레오 이어폰



리모컨형 이어폰 연결 젠더

♥ 여행용 충전기 및 K-ways 차량용 패키지는 별매입니다. 제품을 구입하려면 대리점이나 에버서비스 센터에서 에버전용 제품을 구매하여 사용하세요.

# 각 부분의 명칭과 기능

### ▶ 각 부분의 명칭

















# 





② 화살표 방향으로



- 배터리 사용하기

▶ 배터리 끼우기

○ 휴대폰에서 배터리를 분리하기 전에 먼저 휴대폰의 전원을 꺼주세요.

### ▶ 배터리 분리하기



• 분리 버튼을 눌러 배터리를 분리합니다.

# 슬라이드 열고 닫기

• 반자동 슬라이드 기능으로 화살표 방향으로 가볍게

• 외부키 해제는 ◙를 길게 눌러 해제하실 수 있습니다.

• 슬라이드가 닫힌 상태에서는 오동작방지를 위해

눌러 슬라이드를 열고 닫을 수 있습니다.

외부키가 자동으로 잠깁니다.





- ▲ : 음량조절 / 길게 누르면 플래쉬 점등/소등
- ▼ : 음량조절 / 길게 누르면 자동응답 설정/해제

• MP3 / FM 라디오 실행 시 멀티태스킹모드 전환

• 슬라이드가 열린 상태 : 짧게 누르면 카메라 메뉴

• 슬라이드가 닫힌 상태: 짧게 눌러 날짜와 시간 확인

• 길게 누르면 MP3 재생/짧게 누르면 EVER 플레이어 진입, 카메라/캠코더 촬영 시 플래쉬 ON/OFF

• 슬라이드가 닫힌 상태

• MP3 기능 바로가기

• 슬라이드가 열린 상태

• 카메라 버튼 / 사진촬영 버튼

▲ : 전화 수신 시 길게 누르면 벨소리 차단, 다시 길게 누르면 통화 종료

길게 누르면 촬영모드

길게 눌러 외부키 잠금해제

- ▼ : 전화 수신 시 길게 누르면 자동응답모드로 전환
- 통화중

통화 중 ▲. ▼를 길게 누르면 보이스레코드 실행(통화 중 내용 녹음)

- 길게 누르면 매너모드로 바로가기
- 길게 누르면 자동잠금으로 바로가기
- 길게 누르면 무선인터넷 검색 바로가기

# •