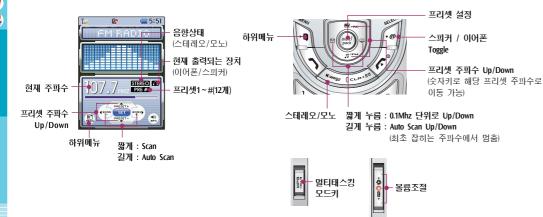

# FM 라디오

### ▶FM라디오 구성

: 🐚 🗦 🐚 🗦 🐚 또는 📂 길게 누름

### ▶FM라디오 수신

: 🐚 🗦 🐚 🤰 আ 또는 📂 길게 누름

- 대기 화면에서 를 길게 누르면 FM 라디 오가 실행됩니다.
- 국내 FM라디오 주파수(88.0 Mhz~108.0 Mhz)를 지원합니다.
- 리모컨형 연결젠더를 연결하여 사용하세요. (안테나 역할을 합니다.)
- 실내 또는 전파가 약한 장소에서는 수신 감도가 떨어질 수 있습니다.

### ▶ Scan / Auto Scan

프톨릭 • FM라디오 수신 중 ◎ 및 @ 를 짧게 누르면 0.1Mhz 단위로 주파수가 Scan되며, 길게 누르 면 Auto Scan이 됩니다.

(Auto Scan시 최초 수신된 주파수에서 멈춤)

### ▶ 프리셋

- FM라디오 수신 도중 ☒, ☒ 또는 숫자키를 누르면 해당 프리셋 주파수로 이동합니다
- 프리셋 설정 방법
- ◎ . ◎ 로 주파수를 탐색한 후 ☞ 을 누릅

프리셋 아이콘이 깜박이면 ◎ , ◎ 로 원하는 프리셋 번호를 선택한 후 을 누릅니다. 프리셋 아이콘이 두번 깜박인 후 저장됩니다.

### ▶ 자동 프리셋 / 프리셋 초기화

: FM라디오 화면에서 🐚 🔷 🔯

- 자동 프리셋은 주파수를 88.0Mhz에서 108.0Mhz까지 검색하면서 수신되는 주파수를 순차적으로 프리셋1 에서 프리셋# 까지 자동 으로 저장하는 기능입니다.
- 프리셋초기화는 모든 프리셋 주파수를 제품 구입 시 상태로 초기화 합니다.