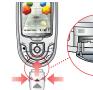

# 슬라이드 열고 닫기

• 반자동 슬라이드 기능으로 화살표 방향으로 가볍게

• 외부키 해제는 ◙를 길게 눌러 해제하실 수 있습니다.

• 슬라이드가 닫힌 상태에서는 오동작방지를 위해

눌러 슬라이드를 열고 닫을 수 있습니다.

외부키가 자동으로 잠깁니다.

- ▲ : 음량조절 / 길게 누르면 플래쉬 점등/소등
- ▼ : 음량조절 / 길게 누르면 자동응답 설정/해제

• MP3 / FM 라디오 실행 시 멀티태스킹모드 전환

• 슬라이드가 열린 상태 : 짧게 누르면 카메라 메뉴

• 슬라이드가 닫힌 상태: 짧게 눌러 날짜와 시간 확인

• 길게 누르면 MP3 재생/짧게 누르면 EVER 플레이어 진입, 카메라/캠코더 촬영 시 플래쉬 ON/OFF

• 슬라이드가 닫힌 상태

• MP3 기능 바로가기

• 슬라이드가 열린 상태

• 카메라 버튼 / 사진촬영 버튼

▲ : 전화 수신 시 길게 누르면 벨소리 차단, 다시 길게 누르면 통화 종료

길게 누르면 촬영모드

길게 눌러 외부키 잠금해제

- ▼ : 전화 수신 시 길게 누르면 자동응답모드로 전환
- 통화중

통화 중 ▲. ▼를 길게 누르면 보이스레코드 실행(통화 중 내용 녹음)

- 길게 누르면 매너모드로 바로가기
- 길게 누르면 자동잠금으로 바로가기
- 길게 누르면 무선인터넷 검색 바로가기