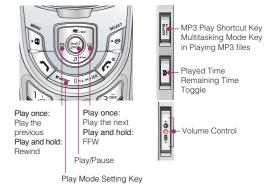

# MP3를 사용하기 전에

### 멀티태스킷

- 멀티태스킹은 MP3 재생 또는 FM라디오를 실행하면서 동시에 SMS, 게임, 매직엔 등 다른 메뉴를 사용하는 기능입니다.
- 멀티태스킹 모드는 각 Player 실행 중 🖫를 누르면 전환되며 대기화면에서 다시 🖟를 누르면 Player 화면으로 복귀합니다.
- MMS(장문 SMS는 가능), 카메라 관련 메뉴, 소리 관련 메뉴는 멀티태스팅 기능을 사용할 수 없습니다.
- ※사용 불가능 메뉴는 회색으로 표시됨
- 멀티태스킹 모드에서는 매너모드 상태와 동일하게 동작합니다.
- 멀티태스킹 모드에서 매직엔 및 멀티팩을 이용할 경우 재생중 인 음악의 일시 끊김 현상이 발생할 수 있습니다. (특히 사진, 그림 관련 서비스 이용시)

# EVER 플레이어

### ▶ EVER 플레이어 사용하기

: 🐚 🔷 🐚 🔷 또는 🗓를 길게누름

마이 리스트에서 💌 ု 📨 로 위치이동/ 📾선택

재생모드 (전체재생, 한곡반복, 랜덤반복)

### ▶ 마이리스트

: EVER 플레이어 화면에서 🐚 → 📞 → 번호 선택 누름