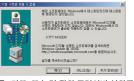

### ▶ USB 드라이버 설치(처음설치)

※ 설치화면의 설명에 따라 설치하세요. PC Communicator 프로그램 / MAGICN MP3 PLAYER USB 드라이버를 선택 설치 할 수 있습니다

■ 설치 프로그램을 실행 후 〈다음〉을 누릅니다.

■ USB 데이터케이블이 휴대폰과 연결되어 있을 경우, 연결을 해제 한 후 〈설치〉를 누릅니다.

- 디지털 서명을 찾을 수 없다는 창이 나타나면서 설치를 계속 하겠는지 여부를 묻습니다.
- <예>를 눌러 설치를 진행합니다.

■ 「특정한 드라이버를 선택할 수 있도록 이 장치에 적절한 드라이버 목록 표시」 를 선택하고 〈다음〉을 누릅니다

■ 설치 완료되면 〈확인〉을 누르고 USB 데 이터케이블과 휴대폰을 연결하세요

- USB 데이터케이블과 휴대폰을 연결 하면 컴퓨터에서 새 하드웨어를 발견 하며 설치마법사 창이 나타납니다.
- 〈다음〉을 눌러 설치를 시작합니다.

■ 〈다음〉을 눌러 장치 드라이버 설치를 시작합니다.