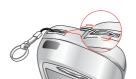

다.
- 차량용 패키지는 운전자에 가까우면서도 조작이 용이한 위치(대시 보드)에 설치 하세요.
- 휴대폰의 차량용 GPS 안테나 단자와 GPS 안테나를 연결합니다.
- GPS 안테나는 차량용이므로 차량용 거치대에서 안테나를 별도로 분리하여 사용하지 마세요.
- ※ K-ways 차량용 패키지는 별매입니다.

#### 유의사항

- 운전토중 단말기 화면을 볼 때에는 사고의 위험이 높으므로 안전운전에 유의하신시오
- 차량이 진동이 심한경우, 단말기 화면의 떨림이 발생할 수 있습니다.
- 온도가 너무 높거나 낮은 곳(-20℃이하, 50℃이상), 습기가 많은 곳에 장시간 방치해 두지 마십시오. 제품의 변형 및 테이프 떨어짐의 원인이 될 수 있습니다
- 설치는 반드시 K-ways 차량용 패키지에 들어있는 설명서의 내용을 충 분히 읽어보신 후 설명서에 따라 설치해 주세요.
- 기어나 핸들, 브레이크 등 운전 조작 및 안전운전을 방해하지 않는 위치 를 선택하십시오.

# 리모컨형 이어폰 연결젠더 사용하기



- MP3 음악과 FM 라디오를 들을 때에는 스테레오 이어폰을 리모컨형 이어폰 연결 젠더와 연결하여 사용하시기 바랍니다.
- 리모컨형 이어폰 연결젠더를 사용하면 KTFT가 제공하는 이어폰이 아니더라도 사용자 취향에 맞는 이어폰을 사용하실 수 있습니다.



# ▶ 평상시 (대기화면)



○ 단. 슬라이드를 닫은 상태에서 카메라/캠코더로 진입할 수 없습니다

#### ▶ 카메라/캠코더 사용시



### ▶ MP3 사용시



### ▶ FM라디오 사용 시



# 휴대용 걸이 연결하기

아래의 그림을 참조하세요.



# GO! 한글 사용하기

▶ GO! 한글 사용하기: 길게 누름



#### 알아두기

- 'GO! 한글' 은 무선 인터넷 검색을 위한 문자(한글/영문/특수문자/숫자)를 입력한 뒤 특정서비스 단축버튼을 누르면 상세 정보로 바로 이동합니다.
- 특정서비스 단축번호 : magite 🕡 🏻 🚳

# · 모바일꾸조(WINC) 서비스

▶ 무선인터넷 콘텐츠 검색 서비스



- 숫자를 입력하여 손쉽게 폰페이지에 접속하는 대 국민 공공 서비스 입니다.
- 자세한 정보는 www.winc.co.kr에서 확인하세요.

# 편리한 기능

▶ 손전등 사용하기



- 슬라이드가 열린 상태에서 왼쪽의 을 길게 누르면 손전등이 점등 됩니다.
- 을 길게 1회 더 누르면 소등 됩니다. 슬라이드가 닫힌 경우 ᠍을 눌러 외부키 잠금을 해제한 후 사용하세요















# 화면 상태 표시

### ▶ 아이콘 안내



LCD화면은 밝은 곳(직사광선. 햇볕 등)에서 사용할 경우 보는 위치에 따라 잘 보이지 않을 수 있습니다. 그늘 진 곳이나 책을 읽을 수 있을 정도의 밝기가 적 당합니다.

※ 사용설명서에 표시된 그림은 설명의 이해를 돕기위한 것으 로 실물과 다를 수 있습니다.

| Tall       | 통화 지역의 신호 강도 표시     | N.        | 벨 + 진동           |
|------------|---------------------|-----------|------------------|
| 9          | 통화중 표시              |           | 무음(램프)