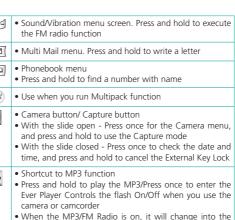

| ex) YOU Y: Press three times.  O: Press three times.  U: Press two times.  Button Functions |                                                                                                                                                                                        |  |  |  |
|---------------------------------------------------------------------------------------------|----------------------------------------------------------------------------------------------------------------------------------------------------------------------------------------|--|--|--|
|                                                                                             | Use when you select the Function or Connection Menu                                                                                                                                    |  |  |  |
| Ö                                                                                           | <ul> <li>Press once to enter Magic-n Menu</li> <li>Press and hold to get access to Magic-n</li> <li>Use when you edit, save, select, set and confirm functions at each menu</li> </ul> |  |  |  |
| (F)                                                                                         | Use when you check the dialed list or make/answer a call                                                                                                                               |  |  |  |
|                                                                                             | • Use when you end the call, settings or for power On/Off                                                                                                                              |  |  |  |
| ELM. E                                                                                      | Use when you erase letters or numbers Use when you return to the previous menu from each menu To pop-up Magic-n in standby mode                                                        |  |  |  |
| Nany                                                                                        | • K-Way button. Press and hold to enter Mobile Security                                                                                                                                |  |  |  |

• My Menu button. Press and hold to execute the infrared

Function

remote controller

| 5,77          | • Sound/Vibration menu screen. Press and h the FM radio function                                                                                                                                                         |
|---------------|--------------------------------------------------------------------------------------------------------------------------------------------------------------------------------------------------------------------------|
|               | Multi Mail menu. Press and hold to write a                                                                                                                                                                               |
| (4)           | Phonebook menu     Press and hold to find a number with name                                                                                                                                                             |
| multi<br>pack | Use when you run Multipack function                                                                                                                                                                                      |
| Edw           | Camera button/ Capture button     With the slide open - Press once for the C and press and hold to use the Capture mo     With the slide closed - Press once to check time, and press and hold to cancel the External Co |
| 9             | Shortcut to MP3 function     Press and hold to play the MP3/Press onc Ever Player Controls the flash On/Off whe camera or camcorder     When the MP3/FM Radio is on, it will ch Multitasking mode                        |
|               | With the slide open                                                                                                                                                                                                      |

flash

▲: Volume control/Press and hold to light/turn off the

- ▼: Volume control/Press and hold to set/cancel Automatic Response mode
- With the slide closed
- ▲: If you press and hold when answering a call, the bell sound will be cut. If

you press and hold the button again, it will end the call.

- ▼: If you press and hold the button when answering a call, it will change into the Automatic Response mode
- During a call If you press and hold the ▲, ▼ buttons, it will execute the Voice Recording function (To record the call)

Shortcut to the Manner Mode if you press and hold the

 Shortcut to the Automatic Lock if you press and hold the button

 Shortcut to the Mobile Internet Search if you press and hold the button