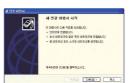

### ▶ USB 드라이버 설치(처음설치)

※ 설치화면의 설명에 따라 설치하세요. PC Communicator 프로그램 / MAGICN MP3 PLAYER USB 드라이버를 선택 설치 할 수 있습니다

■ 설치 프로그램을 실행 후 〈다음〉을 누릅니다.

■ USB 데이터케이블이 휴대폰과 연결되어 있을 경우, 연결을 해제 한 후 〈설치〉를 누릅니다.

- 디지털 서명을 찾을 수 없다는 창이 나타나면서 설치를 계속 하겠는지 여부를 묻습니다.
- <예>를 눌러 설치를 진행합니다.

■ 「특정한 드라이버를 선택할 수 있도록 이 장치에 적절한 드라이버 목록 표시」 를 선택하고 〈다음〉을 누릅니다

■ 설치 완료되면 〈확인〉을 누르고 USB 데 이터케이블과 휴대폰을 연결하세요

- USB 데이터케이블과 휴대폰을 연결 하면 컴퓨터에서 새 하드웨어를 발견 하며 설치마법사 창이 나타납니다.
- 〈다음〉을 눌러 설치를 시작합니다.

■ 〈다음〉을 눌러 장치 드라이버 설치를 시작합니다.