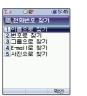

# 전화번호 등록

#### ▶ 전화번호 저장(등록)하기

: 🔟 🌛 🥖 또는 지역번호와 전화번호 입력 🔷 🖭 🧇 저장할 위치 선택

- 번호를 저장할 위치(휴대폰/사무실/집/기타/팩스/ 기존 정보에저장)를 묻는 팝업창이 표시됩니다.
- 그룹명과 그룹벨을 그룹편집 메뉴에서 수정합니다.
- '숨김' 기능을 설정하여 저장하는 경우, 제어판 ⇨ 제한/보안 설정 ⇨ 숨긴 번호 보기에서 설정 여부를 '해제' 로 하지 않으면 번호를 볼 수 없게 되며, 검색 해도 나타나지 않습니다.
- 전화번호 등록시 이름은 최대 한글 8자, 영문/번호 16자 이며 번호를 등록할 때는 최대 32자입니다.
- 전화번호는 최대 1.000명/5.000개까지 저장 가능합니다.
- 전화번호에 사진이나 아바단를 등록하면, 해당번호에서 전화가 올 경우, 등록된 사진이나 아바타가 수신창에 등록 된 이름과 번호와 함께 나타납니다.