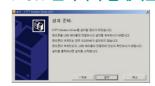

### ▶ USB 드라이버 설치(처음설치)

※ 설치화면의 설명에 따라 설치하세요. PC Communicator 프로그램 / MAGICN MP3 PLAYER USB 드라이버를 선택 설치 할 수 있습니다

■ 설치 프로그램을 실행 후 〈다음〉을 누릅니다.

■ USB 데이터케이블이 휴대폰과 연결되어 있을 경우, 연결을 해제 한 후 〈설치〉를 누릅니다.

- 디지털 서명을 찾을 수 없다는 창이 나타나면서 설치를 계속 하겠는지 여부를 묻습니다.
- <예>를 눌러 설치를 진행합니다.

■ 「특정한 드라이버를 선택할 수 있도록 이 장치에 적절한 드라이버 목록 표시」 를 선택하고 〈다음〉을 누릅니다

■ 설치 완료되면 〈확인〉을 누르고 USB 데 이터케이블과 휴대폰을 연결하세요

- USB 데이터케이블과 휴대폰을 연결 하면 컴퓨터에서 새 하드웨어를 발견 하며 설치마법사 창이 나타납니다.
- 〈다음〉을 눌러 설치를 시작합니다.

■ 〈다음〉을 눌러 장치 드라이버 설치를 시작합니다.