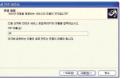

■ 「특정한 드라이버를 선택할 수 있도록 이 장치에 적절한 드라이버 목록 표시」 를 선택하고 〈다음〉을 누릅니다

■ 설치 완료되면 〈확인〉을 누르고 USB 데 이터케이블과 휴대폰을 연결하세요

- USB 데이터케이블과 휴대폰을 연결 하면 컴퓨터에서 새 하드웨어를 발견 하며 설치마법사 창이 나타납니다.
- 〈다음〉을 눌러 설치를 시작합니다.

■ 〈다음〉을 눌러 장치 드라이버 설치를 시작합니다.