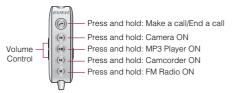

# ► How to Use the Remote Controller Type Headset

Normal (Standby)

→ You cannot enter the Camera/Camcorder modes with the slide closed.

#### ▶ When You Use Camera/Camcorder

#### ▶ When You Use MP3 Player

#### ▶ When You Use FM Radio