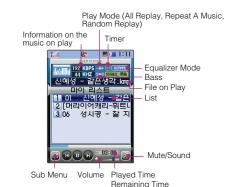

# EVER 플레이어

### ▶ EVER 플레이어 사용하기

: 🐚 🔷 🐚 🔷 또는 🗓를 길게누름

마이 리스트에서 💌 ု 📨 로 위치이동/ 📾선택

재생모드 (전체재생, 한곡반복, 랜덤반복)

### ▶ 이퀼라이저설정

- : EVER 플레이어 화면에서 🐚 > 🖂 > 번호 선택
- EVER 플레이어 사용중에 입력 단축키로 설정할 수 있습니다.

# ▶ 이어폰 중저음

- : EVER 플레이어 화면에서 🐚 → 💋 → 번호 선택
- EVER 플레이어 사용중에 중저음을 1~3단계로 설정하면 Bass음이 강화된 음향으로 전환됩니다. (단, 이어폰을 통해서만 들을 수 있습니다.)
- EVER 플레이어 사용중에 숫자버튼으로 단축설정이 가능합니다.

### ▶ 스킨변경

- : EVER 플레이어 화면에서 🐚 > 🐚
- EVER 플레이어의 스키을 변경하는 기능입니다

### ▶ 재생 환경 설정

- : EVER 플레이어 화면에서 🐚 > 🖼
- 재생 환경 설정에서는 슬라이더 닫을때/ 전화수신 후 재생/ 재생모드/ 타이머를 설정할 수 있습니다.
- 타이머 설정 시 설정시간 경과 후 EVER 플레이어가 종료됩니다.

- 멀티태스킹 모드에서는 타이머 기능을 사용할 수 없습니다.
- 프로그램 실행시 재생모드와 타이머는 기본값으로 초기화됩니 다. (재생모드 초기화시 – 전체재생, 타이머 초기화시 – 해제)