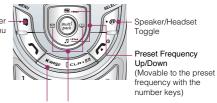

# 리모컨

### ▶ 환경설정

- : FM라디오 화면에서 🐚 > 🥖
  - 슬라이드 닫을 때, 전화 수신 후, Timer를 설정합니다.
  - Timer 기능을 사용하면 설정 시간 경과 후 FM 라디오가 종료 됩니다
  - 멀티태스킹 모드에서는 Timer 기능을 사용할 수 없습니다.

### ▶ 리모컨형 이어폰 연결젠더 사용법

- 자세한 사항은 18페이지를 참조하세요.
- 리모컨형 이어폰 연결젠더를 이용하여 휴대폰을 열지 않고 FM라디오를 조정할 수 있습니다.

### ▶리모컨 실행

- TV. VCR. DVD. CAB/SAT. 노래방(KARAOKE) 등 등록된 제품을 휴대폰 으로 제어할 수 있습니다
- ♪ 유효 거리는 약 6m입니다.
- 일부 부가기능 관련 버튼의 경우 제품의 사양에 따라 동작하지 않을 수

### ▶리모컨 듀록

:리모컨 화면에서 🐚 > 🐚

- 🐧 , 📞 을 눌러 등록을 선택한 후 🔟 , 🔟 로 제품 종류를 선택 하고 💌 . 📂 로 제조사를 선택합니다.
- 💌 . 📂 를 눌러 코드를 검색하여 제품 동작여부(전원On/Off)를 확인 후 🛍 을 누릅니다.(노래방 제품의 경우 번호표시 창에 숫자 '7' 이 표시되는지 확인하세요.)
- 제품 이름을 입력 후 何 을 누르면 등록이 완료 됩니다.
- 🐧 , 🖾 , 또는 🔗을 눌러 등록된 리모컨을 해제할 수 있습니다.
- 기기 동작여부 (전원On/Off)가 확인된 후에 일부키가 작동하지 않을 경우 다른 코드를 재검색하여 모든 기능이 작동하는지 확인합니다.