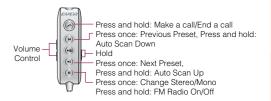

### ▶ Scan / Auto Scan

프톨릭 • FM라디오 수신 중 ◎ 및 @ 를 짧게 누르면 0.1Mhz 단위로 주파수가 Scan되며, 길게 누르 면 Auto Scan이 됩니다.

(Auto Scan시 최초 수신된 주파수에서 멈춤)

### ▶ 프리셋

- FM라디오 수신 도중 ☒, ☒ 또는 숫자키를 누르면 해당 프리셋 주파수로 이동합니다
- 프리셋 설정 방법
- ◎ . ◎ 로 주파수를 탐색한 후 ☞ 을 누릅

프리셋 아이콘이 깜박이면 ◎ , ◎ 로 원하는 프리셋 번호를 선택한 후 을 누릅니다. 프리셋 아이콘이 두번 깜박인 후 저장됩니다.

### ▶ 자동 프리셋 / 프리셋 초기화

: FM라디오 화면에서 🐚 🔷 🔯

- 자동 프리셋은 주파수를 88.0Mhz에서 108.0Mhz까지 검색하면서 수신되는 주파수를 순차적으로 프리셋1 에서 프리셋# 까지 자동 으로 저장하는 기능입니다.
- 프리셋초기화는 모든 프리셋 주파수를 제품 구입 시 상태로 초기화 합니다.