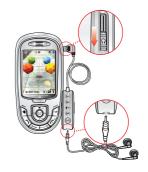

# 리모컨형 이어폰 연결젠더 사용하기

- MP3 음악과 FM 라디오를 들을 때에는 스테레오 이어폰을 리모컨형 이어폰 연결 젠더와 연결하여 사용하시기 바랍니다.
- 리모컨형 이어폰 연결젠더를 사용하면 KTFT가 제공하는 이어폰이 아니더라도 사용자 취향에 맞는 이어폰을 사용하실 수 있습니다.

### ▶ 리모컨형 이어폰 연결젠더 사용법

- 휴대폰을 열지않고 EVER 플레이어를 조정할 수 있습니다.
- 자세한 사항은 18페이지를 참조하세요.

### ▶ 리모컨형 이어폰 연결젠더 사용법

- 자세한 사항은 18페이지를 참조하세요.
- 리모컨형 이어폰 연결젠더를 이용하여 휴대폰을 열지 않고 FM라디오를 조정할 수 있습니다.