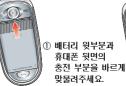

| 17 |
|-----------------------|----|-----------------------|----|
| :: 각 부분의 명칭과 기능       | 11 | :: 휴대용 걸이 연결하기        | 19 |
| :: 슬라이드 열고 닫기         | 13 | :: GO! 한글 사용하기        | 19 |
| :: 배터리 사용하기           | 13 | :: 모바일주소(WINC) 서비스    | 19 |
| :: 올바른 배터리 사용법        | 15 | :: 편리한 기능             | 19 |
| :: 외장 메모리 카드 사용방법     | 16 | :: 화면상태 표시            | 20 |
| :: USB 데이터 케이블 연결방법   | 16 | :: 기본 실행방법            | 21 |
| :: K-way 차량용 패키지 설치방법 | 17 | :: 문자 입력방법            | 23 |
|                       |    |                       |    |



# 구성품 확인





탁상용배터리 충전기





E www.thow.com &

(표준형 2개)



사용설명서



스테레오 이어폰



리모컨형 이어폰 연결 젠더

♥ 여행용 충전기 및 K-ways 차량용 패키지는 별매입니다. 제품을 구입하려면 대리점이나 에버서비스 센터에서 에버전용 제품을 구매하여 사용하세요.

# 각 부분의 명칭과 기능

### ▶ 각 부분의 명칭

















# 





② 화살표 방향으로



- 배터리 사용하기

▶ 배터리 끼우기

○ 휴대폰에서 배터리를 분리하기 전에 먼저 휴대폰의 전원을 꺼주세요.

### ▶ 배터리 분리하기



• 분리 버튼을 눌러 배터리를 분리합니다.

# 슬라이드 열고 닫기

• 반자동 슬라이드 기능으로 화살표 방향으로 가볍게

• 외부키 해제는 ◙를 길게 눌러 해제하실 수 있습니다.

• 슬라이드가 닫힌 상태에서는 오동작방지를 위해

눌러 슬라이드를 열고 닫을 수 있습니다.

외부키가 자동으로 잠깁니다.





- ▲ : 음량조절 / 길게 누르면 플래쉬 점등/소등
- ▼ : 음량조절 / 길게 누르면 자동응답 설정/해제

• MP3 / FM 라디오 실행 시 멀티태스킹모드 전환

• 슬라이드가 열린 상태 : 짧게 누르면 카메라 메뉴

• 슬라이드가 닫힌 상태: 짧게 눌러 날짜와 시간 확인

• 길게 누르면 MP3 재생/짧게 누르면 EVER 플레이어 진입, 카메라/캠코더 촬영 시 플래쉬 ON/OFF

• 슬라이드가 닫힌 상태

• MP3 기능 바로가기

• 슬라이드가 열린 상태

• 카메라 버튼 / 사진촬영 버튼

▲ : 전화 수신 시 길게 누르면 벨소리 차단, 다시 길게 누르면 통화 종료

길게 누르면 촬영모드

길게 눌러 외부키 잠금해제

- ▼ : 전화 수신 시 길게 누르면 자동응답모드로 전환
- 통화중

통화 중 ▲. ▼를 길게 누르면 보이스레코드 실행(통화 중 내용 녹음)

- 길게 누르면 매너모드로 바로가기
- 길게 누르면 자동잠금으로 바로가기
- 길게 누르면 무선인터넷 검색 바로가기

# • 멀티메일 메뉴 / 길게 누르면 편지 쓰기





• 멀티팩 실행