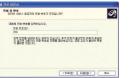

■ 「특정한 드라이버를 선택할 수 있도록 이 장치에 적절한 드라이버 목록 표시」 를 선택하고 〈다음〉을 누릅니다

■ 설치 완료되면 〈확인〉을 누르고 USB 데 이터케이블과 휴대폰을 연결하세요

- USB 데이터케이블과 휴대폰을 연결 하면 컴퓨터에서 새 하드웨어를 발견 하며 설치마법사 창이 나타납니다.
- 〈다음〉을 눌러 설치를 시작합니다.

■ 〈다음〉을 눌러 장치 드라이버 설치를 시작합니다.

- <마침>을 눌러 설치를 종료합니다. ■ 세부사항은 KTFT 홈페이지
- (www.ktftever.com)를 참조하세요.