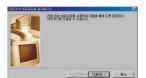

## ▶ USB 드라이버 업데이트

- 기존 KTFT USB 드라이버가 설치되어 있을 경우 위 회면이 나타납니다.
- 휴대폰을 USB 데이터 케이블과 연결하세요.

### ▶ USB 드라이버 제거

- USB 드라이버를 제거할 경우, 전용 프로그램을 실행합니다.
- 〈다음〉을 눌러 제거를 시작합니다.

- 디지털 서명을 찾을 수 없다는 창이 나타나면 서 설치를 계속하겠는지 여부를 묻습니다. ■ <예>를 눌러 설치를 진행합니다.

- 〈완료〉를 눌러 종료합니다.
- 세부사항은 KTFT홈페이지 (www.ktftever.com)를 참조하세요.