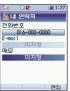

# 내 연락처

- 현재 단말기의 전화번호가 나타납니다.
- 🗸 으로 E-mail 및 메모 편집이 가능합니다.

· 멀 · 티 · 메 · 일 · ·