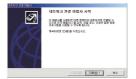

### ▶ USB 드라이버 설치(처음설치)

※ 설치화면의 설명에 따라 설치하세요. PC Communicator 프로그램 / MAGICN MP3 PLAYER USB 드라이버를 선택 설치 할 수 있습니다

■ 설치 프로그램을 실행 후 〈다음〉을 누릅니다.

■ USB 데이터케이블이 휴대폰과 연결되어 있을 경우, 연결을 해제 한 후 〈설치〉를 누릅니다.

- 디지털 서명을 찾을 수 없다는 창이 나타나면서 설치를 계속 하겠는지 여부를 묻습니다.
- <예>를 눌러 설치를 진행합니다.