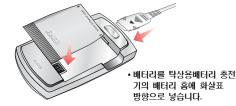

#### ▶ 배터리 충천하기 (배터리 완전 충전 소요시간은 표준형 기준 약3시간입니다)

#### <탁상용 충전기 사용시>

• 여행용 충전기 한쪽 끝을 휴대폰 밑면의 커넥터에 연결합니다.

커넥터의 커버를 앞으로 당겨 주십시오.

<여행용 충전기 사용시>

- 제품을 구입한 후에는 배터리를 완전히 충전한 후 사용하세요
- 충전기 램프가 깜박이면 정상적으로 충전되지 않은 상태이므로 배터리를 다시 끼워야 합니다. 그래도 깜박이면 충전단자(충전시 닿는 금속부위)를 깨끗이 닦은 후 충전하십시오. 여러번 시도해도 안될 경우 에버 서비스 센터에 문의하세요.
- 배터리는 소모품이므로 구입시보다 서서히 사용 시간이 짧아집 니다.
- 탁상용 배터리충전기는 반드시 KTF-X9000 전용인 KBH-X9000 을 사용하세요
- 충전기 램프색이 적색이면 충전중인 상태이고 녹색으로 바뀌면 충전이 완료되었다는 표시입니다.
- 여행용 충전기 (KTC-4000, KTC-5000)는 별매품이므로 제품을 구입하신 대리적이나 가까운 에버 서비스 센터에서 정품을 구입하여 사용하세요
- ♥ 여행용 충전기는 반드시 KTFT 지정품 또는 TTA인증 ( )을 획득한 제품을 사용하셔야 합니다.