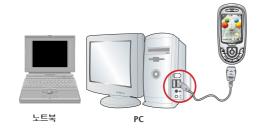

# USB 데이터케이블 연결 방법

### ▶ 데이터 통신/PC Communicator/MP3 사용하기

- USB 데이터케이블을 PC의 USB포트에 연결한 후 휴대폰의 외부커넥터에 연결합니다. 연결 시 휴대폰과 USB 데이터 케이블의 정확한 위치를 확인한 후 연결하시기 바랍니다.
- USB 데이터케이블을 이용하여 데이터 통신/PC Communicator/ MP3 전송/ 이동식 디스크 기능에 사용합니다.
- USB 데이터케이블을 사용하기 전에 사용할 PC에 KTFT 홈페이 지에서 제공하는 USB 드라이버 프로그램/ PC Communicator 프로그램 / MP3 전용 프로그램을 각각 설치해야 합니다. (자세한 사항은 KTFT 홈페이지 (www.ktftever.com)를 참조 하세요 '