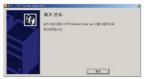

■ 「특정한 드라이버를 선택할 수 있도록 이 장치에 적절한 드라이버 목록 표시」 를 선택하고 〈다음〉을 누릅니다

■ 설치 완료되면 〈확인〉을 누르고 USB 데 이터케이블과 휴대폰을 연결하세요

- USB 데이터케이블과 휴대폰을 연결 하면 컴퓨터에서 새 하드웨어를 발견 하며 설치마법사 창이 나타납니다.
- 〈다음〉을 눌러 설치를 시작합니다.

■ 〈다음〉을 눌러 장치 드라이버 설치를 시작합니다.

- <마침>을 눌러 설치를 종료합니다. ■ 세부사항은 KTFT 홈페이지
- (www.ktftever.com)를 참조하세요.