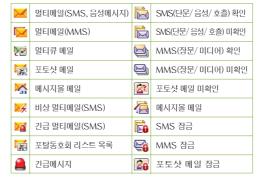

### ▶ 아이콘 안내

LCD화면은 밝은 곳(직사광선. 햇볕 등)에서 사용할 경우 보는 위치에 따라 잘 보이지 않을 수 있습니다. 그늘 진 곳이나 책을 읽을 수 있을 정도의 밝기가 적 당합니다.

※ 사용설명서에 표시된 그림은 설명의 이해를 돕기위한 것으 로 실물과 다를 수 있습니다.

| Tall       | 통화 지역의 신호 강도 표시     | N.        | 벨 + 진동           |
|------------|---------------------|-----------|------------------|
| 9          | 통화중 표시              |           | 무음(램프)           |
| 8          | 통화 불가능 지역 표시        | <b>®</b>  | 매너모드 표시          |
| Ęź,        | 수면 모드 표시            | $\bowtie$ | 멀티메일 수신 상태 표시    |
|            | 자동 응답 설정 표시         | $\bowtie$ | 멀티메일(SMS, 음성메시지) |
| 0          | 시각알림 / 모닝콜 기능 설정 표시 |           | 멀티메일(MMS)        |
| <u> </u>   | 긴급 메시지 표시           | 22        | 멀티큐 수신           |
|            | 벨소리 설정 표시           |           | T-Flash          |
| <b>(1)</b> | 벨 점점 크게             |           | 현재 배터리 잔량 표시     |
|            | 진동                  | enoff     | 콜 오프 방지          |
|            | 진동 후 벨              |           | 잠금 상태 표시         |

### ▶ 멀티메일 관련 아이콘

- 여러 종류의 멀티메일이 수신된 경우 마지막으로 수신된 멀티메일의 해당 아이콘이 표시됩니다.
- 포토샷 메일과 메시지몰 메일은 확인후 멀티메일이 자동 삭제됩니다.