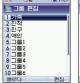

# 그룹 편집

- 총 15개의 그룹목록이 있습니다.
- 이름 변경시 🔊 을 누르세요.
- 그룹벨 변경시 🖍 을 누른후 📾 을 눌러 목록에서 변경할 벨을 선택합니다