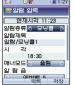

# 이벤트 관리

- 설정하고자 하는 날짜에서 을 누른후 스케줄/기념일을 선택 합니다. 기념일은 양력과 음력 선택후 설정합니다.
- 달력화면에서 ◎ . ◎ . № . ₩ 버튼으로 날짜별 이동이 가능 하고 으로 🖫, 📱 월간별 이동이 가능합니다.
- 하위메뉴를 사용하여 이벤트 검색 및 달력 검색이 가능합니다.
- 이벤트 검색은 전체/ 날짜별/ 주간별/ 월별/ 기간지정/ 내용으로/ 종류별로 찾을 수 있습니다
- 알림이 동일시각에 중복설정되면 5초 간격으로 알람/ 모닝콜 2..
- 달력화면에 스케줄과 기념일이 구분되어 표지되지는 않으며 스케줄 날짜 는 이전 날짜는 입력이 되지 않습니다.
- ♦ 최대 100개가지 설정 가능하며 기념일을 등록하면 매년 동일 날짜에 동일 기념일이 자동으로 설정됩니다.