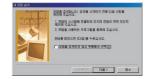

■ 「특정한 드라이버를 선택할 수 있도록 이 장치에 적절한 드라이버 목록 표시」 를 선택하고 〈다음〉을 누릅니다

■ 설치 완료되면 〈확인〉을 누르고 USB 데 이터케이블과 휴대폰을 연결하세요

- USB 데이터케이블과 휴대폰을 연결 하면 컴퓨터에서 새 하드웨어를 발견 하며 설치마법사 창이 나타납니다.
- 〈다음〉을 눌러 설치를 시작합니다.

■ 〈다음〉을 눌러 장치 드라이버 설치를 시작합니다.

- <마침>을 눌러 설치를 종료합니다. ■ 세부사항은 KTFT 홈페이지
- (www.ktftever.com)를 참조하세요.