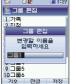

# □ 길게 누르거나, 🔊 → 🗗 → 내용 입력후 🦓

- 🛅 을 누르면 하위메뉴가 나타나며 편지쓰기 중 미디어를 첨부할 수 있습니다.
- 문자 입력시 90Byte (영문/숫자 90자, 한글 45자)가 초과하거나 미디어를 첨부하 면 멀티메일(MMS)로 전환됩니다.
- 첨부하신 이미지는 전송 후 수신하는 휴대폰의 사양에 따라 최적화된 사이즈로 변 경될 수 있습니다.
- 최대 20명 까지 동시에 보낼 수 있습니다.
- 이메일 상용구는 50페이지를 참조하세요.
- 하위메뉴의 멀티메일 정보를 통해 멀티메일의 상태 확인이 가능합니다.
- ♥ 문자 입력 방법은 23페이지를 참조하세요.
- ♥ 기호입력시 2Byte(전각)문자를 이용하면 메일주소가 잘못되어 전송이 되지 않을 수 있습니다. 메일주소 입력시에는 기호 입력 창의 ASC 문자를 이용하십시오.
- 편지쓰기, 메모장 등의 각종 문자 입력창에서 👪, 🕛을 누르면 처음 또는 끝으로 이동합니다.