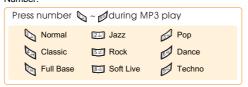

# 벨오리 선택

- 본 제품에는 멜로디 리듬에 맞춰 휴대폰이 진동하는 액션벨을 포함한 기본 멜로디가 내장되어 있습니다.
- 전화올때, 전원켤때/끌때, 멀티메일 알림, 매직엔 접속/종료시 멜로디를 설정할 수 있습니다.
- 다운로드한 멜로디는 전화올때, 전원켤때/끌때, 모닝콜, 알람 으로 설정 가능합니다.
- 🖫 🌓을 사용하여 소리를 조절할 수 있으며, 벨소리 선택하기 의 소리조절은 벨소리 선택하기 내에서만 유효합니다.
- 착신벨 및 기타 음량 조절은 73페이지를 참조하세요.
- 다운받은 MP3 벨은 전원켤때는 지정되지 않습니다.