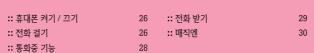

# 휴대폰 켜기/끄기

### ▶ 휴대폰 켜기 : ∅ 을 길게 누름

- 시작 애니메이션이 표시되면서 전원이 켜집니다.
- 휴대폰 사용중 이상 동작이 발생하거나 전원이 켜지지 않으면 배터리를 뺀 후 다시 끼워주시고 약 5초 정도 경과 후 휴대폰을 켜 주세요

### ▶ 휴대폰 11기: ∅ 을 길게 누름

• 종료 애니메이션이 표시된 후, 전원이 꺼집니다.

# 전화 걸기

# 통화중 기능

# 전화 받기