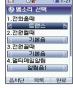

# 

M 데이버[검색 2) 짱남짱년미 

- 매직엔 서비스 접속.
- 이전화면〈
   →〉, 메뉴선택〈
   →〉, 브라우저 메뉴 〈[ゐ^〉, 접속 끝내기〈��〉〉
- 2. 멀티팩
  - 1 보관함: 다운로드 받은 컨텐츠를 보관
- 2 다운로드센터: 멀티팩으로 접속
- 3. 케이머스
  - 증권, 상품권 구입, 선물, 티켓 예매 등의 서비스 이용
- 매직엔 계정으로 수신 또는 발신한 메일 확인
- 매직엔 서비스에 가입후 사용 가능
- 5. MSN
  - MSN 사이트로 접속
- 6. KT 모바일
- 모바일 파란 사이트로 접속
- 매직엔, 멀티팩, 매직엔 팝업, K-way서비스 사용중에도 전화 수신이 가능합니다.