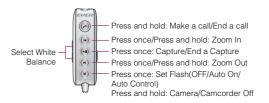

#### **▶** Camera Button Functions

#### ► Take a Photo

Press 🗓 , 🐚 , 🐚 .

- You can take a photo in both vertical and horizontal positions.
- Adjust the subject with the LCD.
- Adjust the size of subject using (magnify) or (reduce) buttons.