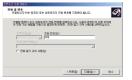

■ 「특정한 드라이버를 선택할 수 있도록 이 장치에 적절한 드라이버 목록 표시」 를 선택하고 〈다음〉을 누릅니다

■ 설치 완료되면 〈확인〉을 누르고 USB 데 이터케이블과 휴대폰을 연결하세요

- USB 데이터케이블과 휴대폰을 연결 하면 컴퓨터에서 새 하드웨어를 발견 하며 설치마법사 창이 나타납니다.
- 〈다음〉을 눌러 설치를 시작합니다.

■ 〈다음〉을 눌러 장치 드라이버 설치를 시작합니다.

- <마침>을 눌러 설치를 종료합니다. ■ 세부사항은 KTFT 홈페이지
- (www.ktftever.com)를 참조하세요.