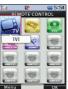

## 굿타임 KTF 🐚

- 1. 고객센터 / 요금조회
- 2. 굿타임 이벤트 3. 음성 부가 서비스
- 4. KTF 멤버스 카드
- 5. 매직엔 TOP 10
- 6. 멀티팩 다운로드 센터
- 7. 매직엔 팝업
- 8 K-ways