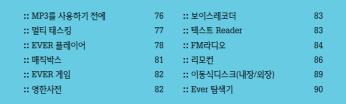

| 66       | :: 그룹벨 선택       | 74 |
|----------|-----------------|----|
| 67       | :: 단음벨 설정       | 74 |
| 67       | :: 부재중 알림       | 74 |
| 67       | :: WIPI사운드 설정   | 74 |
| 68<br>68 | 엔터테인먼트          | 75 |
| 68       | :: MP3를 사용하기 전에 | 76 |
| 69       | :: 멀티태스킹        | 77 |
|          | :: EVER 플레이어    | 78 |
| 71       | :: 매직박스         | 81 |
| 72       | :: EVER 게임      | 82 |
| 72       | :: 영한사전         | 82 |
| 73       | :: 보이스 레코더      | 83 |
| 73       | :: 텍스트 Reader   | 83 |
| 73       | ::FM 라디오        | 84 |
| 73       | :: 리모컨          | 86 |
|          |                 |    |