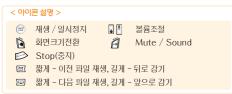

#### < 아이콘 설명 >

완전히 충전된 상태 저전압 상태

거의 방전된 상태(사용량에 따라 게이지가 줄어듭니다)

• 배터리를 거의 다 사용하게 되면 우측 상단에 🔲 가 깜박이며 저전압 경고음이 울림과 동시에 저전압 경고 표시가 나타 납니다. 일정 시간이 지나면 🔲 가 없어지면서 전원이 자동 으로 꺼집니다.