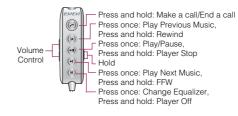

### ▶ 리모컨형 이어폰 연결젠더 사용법

- 휴대폰을 열지않고 EVER 플레이어를 조정할 수 있습니다.
- 자세한 사항은 18페이지를 참조하세요.

### ▶ 리모컨형 이어폰 연결젠더 사용법

- 자세한 사항은 18페이지를 참조하세요.
- 리모컨형 이어폰 연결젠더를 이용하여 휴대폰을 열지 않고 FM라디오를 조정할 수 있습니다.