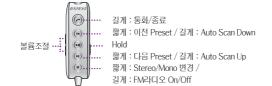

량용 패키지 설치방법



- 접착받침대를 차량에 부착 합니다.
- 차량용 패키지는 운전자에 가까우면서도 조작이 용이한 위치(대시 보드)에 설치 하세요.
- 휴대폰의 차량용 GPS 안테나 단자와 GPS 안테나를 연결합니다.
- GPS 안테나는 차량용이므로 차량용 거치대에서 안테나를 별도로 분리하여 사용하지 마세요.
- ※ K-ways 차량용 패키지는 별매입니다.

#### 유의사항

- 운전토중 단말기 화면을 볼 때에는 사고의 위험이 높으므로 안전운전에 유의하신시오
- 차량이 진동이 심한경우, 단말기 화면의 떨림이 발생할 수 있습니다.
- 온도가 너무 높거나 낮은 곳(-20℃이하, 50℃이상), 습기가 많은 곳에 장시간 방치해 두지 마십시오. 제품의 변형 및 테이프 떨어짐의 원인이 될 수 있습니다
- 설치는 반드시 K-ways 차량용 패키지에 들어있는 설명서의 내용을 충 분히 읽어보신 후 설명서에 따라 설치해 주세요.
- 기어나 핸들, 브레이크 등 운전 조작 및 안전운전을 방해하지 않는 위치 를 선택하십시오.

# 리모컨형 이어폰 연결젠더 사용하기



- MP3 음악과 FM 라디오를 들을 때에는 스테레오 이어폰을 리모컨형 이어폰 연결 젠더와 연결하여 사용하시기 바랍니다.
- 리모컨형 이어폰 연결젠더를 사용하면 KTFT가 제공하는 이어폰이 아니더라도 사용자 취향에 맞는 이어폰을 사용하실 수 있습니다.



# ▶ 평상시 (대기화면)



○ 단. 슬라이드를 닫은 상태에서 카메라/캠코더로 진입할 수 없습니다

#### ▶ 카메라/캠코더 사용시



### ▶ MP3 사용시



### ▶ FM라디오 사용 시



# 휴대용 걸이 연결하기

아래의 그림을 참조하세요.



# GO! 한글 사용하기

▶ GO! 한글 사용하기: 길게 누름



#### 알아두기

- 'GO! 한글' 은 무선 인터넷 검색을 위한 문자(한글/영문/특수문자/숫자)를 입력한 뒤 특정서비스 단축버튼을 누르면 상세 정보로 바로 이동합니다.
- 특정서비스 단축번호 : magite 🕡 🏻 🚳

# · 모바일꾸조(WINC) 서비스

▶ 무선인터넷 콘텐츠 검색 서비스



- 숫자를 입력하여 손쉽게 폰페이지에 접속하는 대 국민 공공 서비스 입니다.
- 자세한 정보는 www.winc.co.kr에서 확인하세요.

# 편리한 기능

▶ 손전등 사용하기



- 슬라이드가 열린 상태에서 왼쪽의 을 길게 누르면 손전등이 점등 됩니다.
- 을 길게 1회 더 누르면 소등 됩니다. 슬라이드가 닫힌 경우 ᠍을 눌러 외부키 잠금을 해제한 후 사용하세요















# 화면 상태 표시

### ▶ 아이콘 안내



LCD화면은 밝은 곳(직사광선. 햇볕 등)에서 사용할 경우 보는 위치에 따라 잘 보이지 않을 수 있습니다. 그늘 진 곳이나 책을 읽을 수 있을 정도의 밝기가 적 당합니다.

※ 사용설명서에 표시된 그림은 설명의 이해를 돕기위한 것으 로 실물과 다를 수 있습니다.

| Tall       | 통화 지역의 신호 강도 표시     | N.        | 벨 + 진동           |
|------------|---------------------|-----------|------------------|
| 9          | 통화중 표시