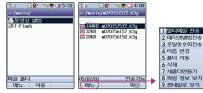

## 이동식디스크 (내장/외장)

### ▶ 이동식디스크 사용전 유의사항

- 파일 전송 중에는 컴퓨터에 복사중이라는 메시지가 사라진 이후에도 지연쓰기가 계속 될 수 있으므로 휴대폰에 LED의 깜박임이 멈출때까지 잠시 기다리시기 바랍니다.
- 이동디스크 사용이 끝나면 반드시 작업표시 줄의 시스템 트레이에서 🆠에 마우스 왼쪽 버튼을 클릭후 USB 대용량 저장소 장치를 선택하여 USB대용량 저장소 장치를 안전하게 제거할 수 있다는 메시지를 확인한 다음 케이블을 분리해야 합니다. 그렇지 않으면 디스크 영역의 데이터가 유실될 수 있으며 데이터 유실로 인한 피해는 제조사가 책임지지 않습
- 외장 메모리 (T-Flash) 연결시 외장 메모리 (T-Flash)와 관련 된 유의사항을 확인한 후 사용하세요. (16페이지 참조)
- 컴퓨터에서 USB 데이터케이블을 분리한 후 포맷하세요 (컴퓨터에서 포맷하지 마세요.)
- 내장/외장 (T-Flash) 메모리는 FAT16으로 포맷되어, 실제 메모리 용량보다 다소 작은 용량으로 나타납니다. 메모리 용량은 EVER Store/T-Flash 정보 메뉴를 참조하세요.
- ※ 외장메모리 (T-Flash)는 별매품입니다.

### ▶ 이동식디스크(내장)연결하기

• 사용 후에는 종료 절차에 따라 종료하신 후 🕖을 누릅니다.