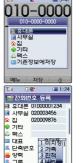

### ▶ 발신함 관리하기

010-0000-0001

#### ▶ 보관함 관리하기

○ 010-0000-0001 2 자기보고싶어 ○ 010-0000-0000

문장삭제

2 한줄로 보기 3 메모리사용현황

- 수신함, 발신함, 보관함간의 이동은 🔘, 🔟 을 눌러 사용합니다.
- 멀티메일 검색 후, 🔊 을 눌러 하위메뉴를 사용합니다.