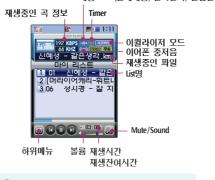

### ▶ 이퀼라이저설정

- : EVER 플레이어 화면에서 🐚 > 🖂 > 번호 선택
- EVER 플레이어 사용중에 입력 단축키로 설정할 수 있습니다.

# ▶ 이어폰 중저음

- : EVER 플레이어 화면에서 🐚 → 💋 → 번호 선택
- EVER 플레이어 사용중에 중저음을 1~3단계로 설정하면 Bass음이 강화된 음향으로 전환됩니다. (단, 이어폰을 통해서만 들을 수 있습니다.)
- EVER 플레이어 사용중에 숫자버튼으로 단축설정이 가능합니다.

### ▶ 스킨변경

- : EVER 플레이어 화면에서 🐚 > 🐚
- EVER 플레이어의 스키을 변경하는 기능입니다

### ▶ 재생 환경 설정

- : EVER 플레이어 화면에서 🐚 > 🖼
- 재생 환경 설정에서는 슬라이더 닫을때/ 전화수신 후 재생/ 재생모드/ 타이머를 설정할 수 있습니다.
- 타이머 설정 시 설정시간 경과 후 EVER 플레이어가 종료됩니다.

- 멀티태스킹 모드에서는 타이머 기능을 사용할 수 없습니다.
- 프로그램 실행시 재생모드와 타이머는 기본값으로 초기화됩니 다. (재생모드 초기화시 – 전체재생, 타이머 초기화시 – 해제)

### ▶ 파일정보 보기

- : EVER 플레이어 화면에서 🐚 > 💋
- 파일정보를 확인할 수 있습니다.

### ▶ 이어폰 에이징

- : EVER 플레이어 화면에서 🐚 > 🐚
- 이어폰을 전 음역에 걸쳐 튜닝하는 기능입니다

- 이어폰 연결 후 기능을 실행해야 하며 30분간 에이징 후 자동 종료됩
- 에이징 중 가급적 이어폰을 통해 음향을 듣지 마십시오.