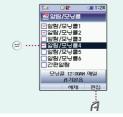

# 매끽엔

# 

M 데이버[검색 2) 짱남짱년미 

- 매직엔 서비스 접속.
- 이전화면〈
   →〉, 메뉴선택〈
   →〉, 브라우저 메뉴 〈[ゐ^〉, 접속 끝내기〈��〉〉
- 2. 멀티팩
  - 1 보관함: 다운로드 받은 컨텐츠를 보관
- 2 다운로드센터: 멀티팩으로 접속
- 3. 케이머스
  - 증권, 상품권 구입, 선물, 티켓 예매 등의 서비스 이용
- 매직엔 계정으로 수신 또는 발신한 메일 확인
- 매직엔 서비스에 가입후 사용 가능
- 5. MSN
  - MSN 사이트로 접속
- 6. KT 모바일
- 모바일 파란 사이트로 접속
- 매직엔, 멀티팩, 매직엔 팝업, K-way서비스 사용중에도 전화 수신이 가능합니다.