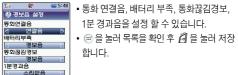

### ▶ 6. 콜 오프 방지

• 설정할 경우 통화중 슬라이드가 닫혀도 5초간은 통화 연결이 유지되며, 5초 이내에 슬라이드를 열면 계속 통화가 가능 합니다.

### ▶ 7. K-ways 오프 방지

- 설정한 경우 K-ways 서비스 사용중에 슬라이드가 닫혀도 서비스가 종료되지 않고 계속 사용할 수 있습니다.
- 서비스 사용을 종료하기 위해서는 반드시 🛷을 눌러야 하니다.