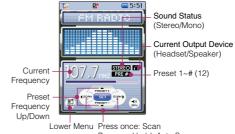

# FM 라디오

### ▶FM라디오 구성

: 🐚 🗦 🐚 🗦 🐚 또는 📂 길게 누름

### ▶FM라디오 수신

: 🐚 🗦 🐚 🤰 আ 또는 📂 길게 누름

- 대기 화면에서 를 길게 누르면 FM 라디 오가 실행됩니다.
- 국내 FM라디오 주파수(88.0 Mhz~108.0 Mhz)를 지원합니다.
- 리모컨형 연결젠더를 연결하여 사용하세요. (안테나 역할을 합니다.)
- 실내 또는 전파가 약한 장소에서는 수신 감도가 떨어질 수 있습니다.

### ▶ Scan / Auto Scan

프톨릭 • FM라디오 수신 중 ◎ 및 @ 를 짧게 누르면 0.1Mhz 단위로 주파수가 Scan되며, 길게 누르 면 Auto Scan이 됩니다.

(Auto Scan시 최초 수신된 주파수에서 멈춤)

### ▶ 프리셋

- FM라디오 수신 도중 ☒, ☒ 또는 숫자키를 누르면 해당 프리셋 주파수로 이동합니다
- 프리셋 설정 방법
- ◎ . ◎ 로 주파수를 탐색한 후 ☞ 을 누릅

프리셋 아이콘이 깜박이면 ◎ , ◎ 로 원하는 프리셋 번호를 선택한 후 을 누릅니다. 프리셋 아이콘이 두번 깜박인 후 저장됩니다.

### ▶ 자동 프리셋 / 프리셋 초기화

: FM라디오 화면에서 🐚 🔷 🔯

- 자동 프리셋은 주파수를 88.0Mhz에서 108.0Mhz까지 검색하면서 수신되는 주파수를 순차적으로 프리셋1 에서 프리셋# 까지 자동 으로 저장하는 기능입니다.
- 프리셋초기화는 모든 프리셋 주파수를 제품 구입 시 상태로 초기화 합니다.