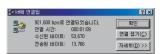

### ▶ USB 드라이버 설치(처음설치)

※ 설치화면의 설명에 따라 설치하세요. PC Communicator 프로그램 / MAGICN MP3 PLAYER USB 드라이버를 선택 설치 할 수 있습니다

■ 설치 프로그램을 실행 후 〈다음〉을 누릅니다.

■ USB 데이터케이블이 휴대폰과 연결되어 있을 경우, 연결을 해제 한 후 〈설치〉를 누릅니다.

- 디지털 서명을 찾을 수 없다는 창이 나타나면서 설치를 계속 하겠는지 여부를 묻습니다.
- <예>를 눌러 설치를 진행합니다.

■ 「특정한 드라이버를 선택할 수 있도록 이 장치에 적절한 드라이버 목록 표시」 를 선택하고 〈다음〉을 누릅니다

■ 설치 완료되면 〈확인〉을 누르고 USB 데 이터케이블과 휴대폰을 연결하세요

- USB 데이터케이블과 휴대폰을 연결 하면 컴퓨터에서 새 하드웨어를 발견 하며 설치마법사 창이 나타납니다.
- 〈다음〉을 눌러 설치를 시작합니다.

■ 〈다음〉을 눌러 장치 드라이버 설치를 시작합니다.