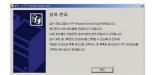

### ▶ USB 드라이버 설치(처음설치)

※ 설치화면의 설명에 따라 설치하세요. PC Communicator 프로그램 / MAGICN MP3 PLAYER USB 드라이버를 선택 설치 할 수 있습니다

■ 설치 프로그램을 실행 후 〈다음〉을 누릅니다.

■ USB 데이터케이블이 휴대폰과 연결되어 있을 경우, 연결을 해제 한 후 〈설치〉를 누릅니다.

- 디지털 서명을 찾을 수 없다는 창이 나타나면서 설치를 계속 하겠는지 여부를 묻습니다.
- <예>를 눌러 설치를 진행합니다.