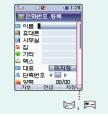

# 전화번호 등록

#### ▶ 전화번호 저장(등록)하기

: 🔟 🌛 🥖 또는 지역번호와 전화번호 입력 🔷 🖭 🧇 저장할 위치 선택

- 번호를 저장할 위치(휴대폰/사무실/집/기타/팩스/ 기존 정보에저장)를 묻는 팝업창이 표시됩니다.
- 그룹명과 그룹벨을 그룹편집 메뉴에서 수정합니다.
- '숨김' 기능을 설정하여 저장하는 경우, 제어판 ⇨ 제한/보안 설정 ⇨ 숨긴 번호 보기에서 설정 여부를 '해제' 로 하지 않으면 번호를 볼 수 없게 되며, 검색 해도 나타나지 않습니다.
- 전화번호 등록시 이름은 최대 한글 8자, 영문/번호 16자 이며 번호를 등록할 때는 최대 32자입니다.
- 전화번호는 최대 1.000명/5.000개까지 저장 가능합니다.
- 전화번호에 사진이나 아바단를 등록하면, 해당번호에서 전화가 올 경우, 등록된 사진이나 아바타가 수신창에 등록 된 이름과 번호와 함께 나타납니다.

### ▶ 전화번호 수정 / 추가 / 삭제하기

- 저장번호 검색후 🙆 을 눌러 편집을 선택한 후 수정 /추가합니다.
- 삭제하려면 🗋 을 눌러 하위메뉴에서 삭제를 선택 합니다