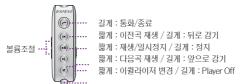

조 하세요 '



# K-Way 차량용 패키지 설치방법



- 접착받침대를 차량에 부착 합니다.
- 차량용 패키지는 운전자에 가까우면서도 조작이 용이한 위치(대시 보드)에 설치 하세요.
- 휴대폰의 차량용 GPS 안테나 단자와 GPS 안테나를 연결합니다.
- GPS 안테나는 차량용이므로 차량용 거치대에서 안테나를 별도로 분리하여 사용하지 마세요.
- ※ K-ways 차량용 패키지는 별매입니다.

#### 유의사항

- 운전토중 단말기 화면을 볼 때에는 사고의 위험이 높으므로 안전운전에 유의하신시오
- 차량이 진동이 심한경우, 단말기 화면의 떨림이 발생할 수 있습니다.
- 온도가 너무 높거나 낮은 곳(-20℃이하, 50℃이상), 습기가 많은 곳에 장시간 방치해 두지 마십시오. 제품의 변형 및 테이프 떨어짐의 원인이 될 수 있습니다
- 설치는 반드시 K-ways 차량용 패키지에 들어있는 설명서의 내용을 충 분히 읽어보신 후 설명서에 따라 설치해 주세요.
- 기어나 핸들, 브레이크 등 운전 조작 및 안전운전을 방해하지 않는 위치 를 선택하십시오.

# 리모컨형 이어폰 연결젠더 사용하기



- MP3 음악과 FM 라디오를 들을 때에는 스테레오 이어폰을 리모컨형 이어폰 연결 젠더와 연결하여 사용하시기 바랍니다.
- 리모컨형 이어폰 연결젠더를 사용하면 KTFT가 제공하는 이어폰이 아니더라도 사용자 취향에 맞는 이어폰을 사용하실 수 있습니다.



# ▶ 평상시 (대기화면)



○ 단. 슬라이드를 닫은 상태에서 카메라/캠코더로 진입할 수 없습니다

#### ▶ 카메라/캠코더 사용시



### ▶ MP3 사용시



### ▶ FM라디오 사용 시



# 휴대용 걸이 연결하기

아래의 그림을 참조하세요.



# GO! 한글 사용하기

▶ GO! 한글 사용하기: 길게 누름



#### 알아두기

- 'GO! 한글' 은 무선 인터넷 검색을 위한 문자(한글/영문/특수문자/숫자)를 입력한 뒤 특정서비스 단축버튼을 누르면 상세 정보로 바로 이동합니다.
- 특정서비스 단축번호 : magite 🕡 🏻 🚳

# · 모바일꾸조(WINC) 서비스

▶ 무선인터넷 콘텐츠 검색 서비스



- 숫자를 입력하여 손쉽게 폰페이지에 접속하는 대 국민 공공 서비스 입니다.
- 자세한 정보는 www.winc.co.kr에서 확인하세요.

# 편리한 기능

▶ 손전등 사용하기



- 슬라이드가 열린 상태에서 왼쪽의 을 길게 누르면 손전등이 점등 됩니다.
- 을 길게 1회 더 누르면 소등 됩니다. 슬라이드가 닫힌 경우 ᠍을 눌러 외부키 잠금을 해제한 후 사용하세요















# 화면 상태 표시

### ▶ 아이콘 안내



LCD화면은 밝은 곳(직사광선. 햇볕 등)에서 사용할 경우 보는 위치에 따라 잘 보이지 않을 수 있습니다. 그늘 진 곳이나 책을 읽을 수 있을 정도의 밝기가 적 당합니다.

※ 사용설명서에 표시된 그림은 설명의 이해를 돕기위한 것으 로 실물과 다를 수 있습니다.

| Tall       | 통화 지역의 신호 강도 표시     | N.        | 벨 + 진동           |
|------------|---------------------|-----------|------------------|
| 9