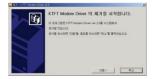

### ▶ USB 드라이버 설치(처음설치)

※ 설치화면의 설명에 따라 설치하세요. PC Communicator 프로그램 / MAGICN MP3 PLAYER USB 드라이버를 선택 설치 할 수 있습니다

■ 설치 프로그램을 실행 후 〈다음〉을 누릅니다.

■ USB 데이터케이블이 휴대폰과 연결되어 있을 경우, 연결을 해제 한 후 〈설치〉를 누릅니다.

- 디지털 서명을 찾을 수 없다는 창이 나타나면서 설치를 계속 하겠는지 여부를 묻습니다.
- <예>를 눌러 설치를 진행합니다.

■ 「특정한 드라이버를 선택할 수 있도록 이 장치에 적절한 드라이버 목록 표시」 를 선택하고 〈다음〉을 누릅니다

■ 설치 완료되면 〈확인〉을 누르고 USB 데 이터케이블과 휴대폰을 연결하세요

- USB 데이터케이블과 휴대폰을 연결 하면 컴퓨터에서 새 하드웨어를 발견 하며 설치마법사 창이 나타납니다.
- 〈다음〉을 눌러 설치를 시작합니다.

■ 〈다음〉을 눌러 장치 드라이버 설치를 시작합니다.

- <마침>을 눌러 설치를 종료합니다. ■ 세부사항은 KTFT 홈페이지
- (www.ktftever.com)를 참조하세요.