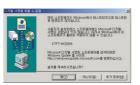

### ▶ USB 드라이버 설치(처음설치)

※ 설치화면의 설명에 따라 설치하세요. PC Communicator 프로그램 / MAGICN MP3 PLAYER USB 드라이버를 선택 설치 할 수 있습니다

■ 설치 프로그램을 실행 후 〈다음〉을 누릅니다.

■ USB 데이터케이블이 휴대폰과 연결되어 있을 경우, 연결을 해제 한 후 〈설치〉를 누릅니다.

- 디지털 서명을 찾을 수 없다는 창이 나타나면서 설치를 계속 하겠는지 여부를 묻습니다.
- <예>를 눌러 설치를 진행합니다.

■ 「특정한 드라이버를 선택할 수 있도록 이 장치에 적절한 드라이버 목록 표시」 를 선택하고 〈다음〉을 누릅니다

■ 설치 완료되면 〈확인〉을 누르고 USB 데 이터케이블과 휴대폰을 연결하세요

- USB 데이터케이블과 휴대폰을 연결 하면 컴퓨터에서 새 하드웨어를 발견 하며 설치마법사 창이 나타납니다.
- 〈다음〉을 눌러 설치를 시작합니다.

■ 〈다음〉을 눌러 장치 드라이버 설치를 시작합니다.