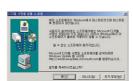

### ▶ USB 드라이버 설치(처음설치)

※ 설치화면의 설명에 따라 설치하세요. PC Communicator 프로그램 / MAGICN MP3 PLAYER USB 드라이버를 선택 설치 할 수 있습니다

■ 설치 프로그램을 실행 후 〈다음〉을 누릅니다.

■ USB 데이터케이블이 휴대폰과 연결되어 있을 경우, 연결을 해제 한 후 〈설치〉를 누릅니다.

- 디지털 서명을 찾을 수 없다는 창이 나타나면서 설치를 계속 하겠는지 여부를 묻습니다.
- <예>를 눌러 설치를 진행합니다.

■ 「특정한 드라이버를 선택할 수 있도록 이 장치에 적절한 드라이버 목록 표시」 를 선택하고 〈다음〉을 누릅니다

■ 설치 완료되면 〈확인〉을 누르고 USB 데 이터케이블과 휴대폰을 연결하세요

- USB 데이터케이블과 휴대폰을 연결 하면 컴퓨터에서 새 하드웨어를 발견 하며 설치마법사 창이 나타납니다.
- 〈다음〉을 눌러 설치를 시작합니다.

■ 〈다음〉을 눌러 장치 드라이버 설치를 시작합니다.