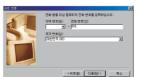

### ▶ USB 드라이버 설치(처음설치)

※ 설치화면의 설명에 따라 설치하세요. PC Communicator 프로그램 / MAGICN MP3 PLAYER USB 드라이버를 선택 설치 할 수 있습니다

■ 설치 프로그램을 실행 후 〈다음〉을 누릅니다.

■ USB 데이터케이블이 휴대폰과 연결되어 있을 경우, 연결을 해제 한 후 〈설치〉를 누릅니다.

- 디지털 서명을 찾을 수 없다는 창이 나타나면서 설치를 계속 하겠는지 여부를 묻습니다.
- <예>를 눌러 설치를 진행합니다.

■ 「특정한 드라이버를 선택할 수 있도록 이 장치에 적절한 드라이버 목록 표시」 를 선택하고 〈다음〉을 누릅니다

■ 설치 완료되면 〈확인〉을 누르고 USB 데 이터케이블과 휴대폰을 연결하세요

- USB 데이터케이블과 휴대폰을 연결 하면 컴퓨터에서 새 하드웨어를 발견 하며 설치마법사 창이 나타납니다.
- 〈다음〉을 눌러 설치를 시작합니다.

■ 〈다음〉을 눌러 장치 드라이버 설치를 시작합니다.