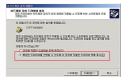

■ 「특정한 드라이버를 선택할 수 있도록 이 장치에 적절한 드라이버 목록 표시」 를 선택하고 〈다음〉을 누릅니다

■ 설치 완료되면 〈확인〉을 누르고 USB 데 이터케이블과 휴대폰을 연결하세요

- USB 데이터케이블과 휴대폰을 연결 하면 컴퓨터에서 새 하드웨어를 발견 하며 설치마법사 창이 나타납니다.
- 〈다음〉을 눌러 설치를 시작합니다.

■ 〈다음〉을 눌러 장치 드라이버 설치를 시작합니다.

- <마침>을 눌러 설치를 종료합니다. ■ 세부사항은 KTFT 홈페이지
- (www.ktftever.com)를 참조하세요.