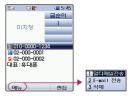

# 단축번호 관리

- 목록 앞의 번호가 단축번호입니다.
- 단축번호는 1~99번지까지 저장할 수 있으며 해당번지의 뒷번 호를 길게 누르면 저장된 전화번호로 전화가 걸립니다.
- 등록된 단축번호가 없을 경우 안내 메세지가 나타납니다.
- 🔊 을 눌러 나타난 하위메뉴에서 변경/해제를 할 수 있습니다.