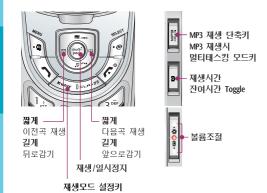

# 슬라이드 열고 닫기

• 반자동 슬라이드 기능으로 화살표 방향으로 가볍게

• 외부키 해제는 ◙를 길게 눌러 해제하실 수 있습니다.

• 슬라이드가 닫힌 상태에서는 오동작방지를 위해

눌러 슬라이드를 열고 닫을 수 있습니다.

외부키가 자동으로 잠깁니다.

- ▲ : 음량조절 / 길게 누르면 플래쉬 점등/소등
- ▼ : 음량조절 / 길게 누르면 자동응답 설정/해제

• MP3 / FM 라디오 실행 시 멀티태스킹모드 전환

• 슬라이드가 열린 상태 : 짧게 누르면 카메라 메뉴

• 슬라이드가 닫힌 상태: 짧게 눌러 날짜와 시간 확인

• 길게 누르면 MP3 재생/짧게 누르면 EVER 플레이어 진입, 카메라/캠코더 촬영 시 플래쉬 ON/OFF

• 슬라이드가 닫힌 상태

• MP3 기능 바로가기

• 슬라이드가 열린 상태

• 카메라 버튼 / 사진촬영 버튼

▲ : 전화 수신 시 길게 누르면 벨소리 차단, 다시 길게 누르면 통화 종료

길게 누르면 촬영모드

길게 눌러 외부키 잠금해제

- ▼ : 전화 수신 시 길게 누르면 자동응답모드로 전환
- 통화중

통화 중 ▲. ▼를 길게 누르면 보이스레코드 실행(통화 중 내용 녹음)

- 길게 누르면 매너모드로 바로가기
- 길게 누르면 자동잠금으로 바로가기
- 길게 누르면 무선인터넷 검색 바로가기

# • 멀티메일 메뉴 / 길게 누르면 편지 쓰기

• 멀티팩 실행

• 마이메뉴버튼 / 길게 누르면 적외선 리모컨 실행 • 소리/진동 메뉴화면 / 길게 누르면 FM라디오 실행

▶ 버튼 기능 설명

• 기능메뉴 / 연결메뉴 선택시 사용

• 통화 목록 확인 / 전화를 걸고 받을 때 사용

• K-wav 버튼 / 길게 누르면 모바일 시큐리티

• 각 메뉴에서 기능등을 편집 / 저장 / 선택 / 설정 / 확인시 사용

• 통화 종료 / 전원 ON, OFF / 기능 설정 종료시 사용

• 짧게 누르면 매직엔 메뉴 / 진입

• 길게 누르면 매직엔 접속

• 문자나 숫자를 지울때 사용

• 대기상태에서 매직엔 팝업

• 각 메뉴에서 상위 메뉴로 이동시 사용

1

No.