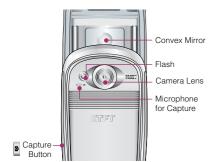

# 각 부분의 명칭과 기능

### ▶ 각 부분의 명칭

# 카메라를 사용하기 전에

### ▶ 촬영전에 알아두기

- 한국정보통신기술협회(TTA)의 '카메라 폰 촬영음 크기표준' 에 관한 규정에 따라 사진 촬영시, 동영상 촬영 시작과 종료 시 60~80dB 사이의 촬영음이 발생되며, 매너모드시에도 강제 발생됩니다.
- 사진을 찍을 때는 노출 조절시 시간이 필요하기 때문에 대상 이 정지해 있는 것이 좋습니다. 이때, 두손으로 잡아 흔들림 을 방지하여 좋은 사진을 얻을 수 있습니다.
- 어두운 곳이나 흐린 날씨 등의 환경에서는 잘 찍히지 않으므 로 화면이 선명한 상태에서 찍는 것이 좋습니다.
- 카메라는 충격에 약하므로 떨어뜨리지 않도록 주의하고. 가끔 부드러운 천으로 렌즈를 닦아주세요.
- 카메라 사용시에는 배터리 소모량이 증가합니다. 촬영시 외에는 종료시켜 주세요.
- 사진 저장 크기는 QVGA(320×240)/ VGA(640×480)/ SVGA(800×600)/UXGA(1600×1200)입니다.
- UXGA(1600×1200)은 ZOOM 기능이 지원되지 않습니다.
- 카메라 촬영시 휴대용 걸이가 카메라 렌즈를 가릴 수 있으니 휴대용 걸이를 적절한 위치로 이동시킨 후 사용하시기 바랍 니다

# 사진촬영

- 사진촬영은 가로, 세로 모두 지원됩니다.
- LCD로 피사체를 조절합니다.
- 세로촬영은 VGA(640×480), QVGA(320×240)에서만 지원합니다.
- (확대). (축소)를 이용해 피사체의 크기를 조절합니다.
- □ . □ 을 눌러 밝기를 조절합니다.
- 🔊을 눌러 하위메뉴에서 부가기능을 설정할 수 있으며, 단축키를 이용하셔도 설정이 가능합니다.
- 🕾 또는 🏿 을 눌러 촬영합니다.