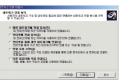

### ▶ USB 드라이버 설치(처음설치)

※ 설치화면의 설명에 따라 설치하세요. PC Communicator 프로그램 / MAGICN MP3 PLAYER USB 드라이버를 선택 설치 할 수 있습니다

■ 설치 프로그램을 실행 후 〈다음〉을 누릅니다.

■ USB 데이터케이블이 휴대폰과 연결되어 있을 경우, 연결을 해제 한 후 〈설치〉를 누릅니다.

- 디지털 서명을 찾을 수 없다는 창이 나타나면서 설치를 계속 하겠는지 여부를 묻습니다.
- <예>를 눌러 설치를 진행합니다.

■ 「특정한 드라이버를 선택할 수 있도록 이 장치에 적절한 드라이버 목록 표시」 를 선택하고 〈다음〉을 누릅니다

■ 설치 완료되면 〈확인〉을 누르고 USB 데 이터케이블과 휴대폰을 연결하세요

- USB 데이터케이블과 휴대폰을 연결 하면 컴퓨터에서 새 하드웨어를 발견 하며 설치마법사 창이 나타납니다.
- 〈다음〉을 눌러 설치를 시작합니다.

■ 〈다음〉을 눌러 장치 드라이버 설치를 시작합니다.