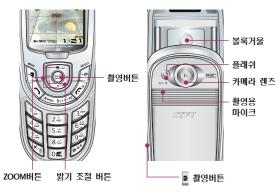

# 각 부분의 명칭과 기능

### ▶ 각 부분의 명칭

# 슬라이드 열고 닫기

• 반자동 슬라이드 기능으로 화살표 방향으로 가볍게

• 외부키 해제는 ◙를 길게 눌러 해제하실 수 있습니다.

• 슬라이드가 닫힌 상태에서는 오동작방지를 위해

눌러 슬라이드를 열고 닫을 수 있습니다.

외부키가 자동으로 잠깁니다.

- ▲ : 음량조절 / 길게 누르면 플래쉬 점등/소등
- ▼ : 음량조절 / 길게 누르면 자동응답 설정/해제

• MP3 / FM 라디오 실행 시 멀티태스킹모드 전환

• 슬라이드가 열린 상태 : 짧게 누르면 카메라 메뉴

• 슬라이드가 닫힌 상태: 짧게 눌러 날짜와 시간 확인

• 길게 누르면 MP3 재생/짧게 누르면 EVER 플레이어 진입, 카메라/캠코더 촬영 시 플래쉬 ON/OFF

• 슬라이드가 닫힌 상태

• MP3 기능 바로가기

• 슬라이드가 열린 상태

• 카메라 버튼 / 사진촬영 버튼

▲ : 전화 수신 시 길게 누르면 벨소리 차단, 다시 길게 누르면 통화 종료

길게 누르면 촬영모드

길게 눌러 외부키 잠금해제

- ▼ : 전화 수신 시 길게 누르면 자동응답모드로 전환
- 통화중

통화 중 ▲. ▼를 길게 누르면 보이스레코드 실행(통화 중 내용 녹음)

- 길게 누르면 매너모드로 바로가기
- 길게 누르면 자동잠금으로 바로가기
- 길게 누르면 무선인터넷 검색 바로가기

# • 멀티메일 메뉴 / 길게 누르면 편지 쓰기

• 멀티팩 실행

• 마이메뉴버튼 / 길게 누르면 적외선 리모컨 실행 • 소리/진동 메뉴화면 / 길게 누르면 FM라디오 실행

▶ 버튼 기능 설명

• 기능메뉴 / 연결메뉴 선택시 사용

• 통화 목록 확인 / 전화를 걸고 받을 때 사용

• K-wav 버튼 / 길게 누르면 모바일 시큐리티

• 각 메뉴에서 기능등을 편집 / 저장 / 선택 / 설정 / 확인시 사용

• 통화 종료 / 전원 ON, OFF / 기능 설정 종료시 사용

• 짧게 누르면 매직엔 메뉴 / 진입

• 길게 누르면 매직엔 접속

• 문자나 숫자를 지울때 사용

• 대기상태에서 매직엔 팝업

• 각 메뉴에서 상위 메뉴로 이동시 사용

1

No.