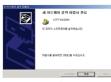

### ▶ USB 드라이버 설치(처음설치)

※ 설치화면의 설명에 따라 설치하세요. PC Communicator 프로그램 / MAGICN MP3 PLAYER USB 드라이버를 선택 설치 할 수 있습니다

■ 설치 프로그램을 실행 후 〈다음〉을 누릅니다.

■ USB 데이터케이블이 휴대폰과 연결되어 있을 경우, 연결을 해제 한 후 〈설치〉를 누릅니다.

- 디지털 서명을 찾을 수 없다는 창이 나타나면서 설치를 계속 하겠는지 여부를 묻습니다.
- <예>를 눌러 설치를 진행합니다.

■ 「특정한 드라이버를 선택할 수 있도록 이 장치에 적절한 드라이버 목록 표시」 를 선택하고 〈다음〉을 누릅니다

■ 설치 완료되면 〈확인〉을 누르고 USB 데 이터케이블과 휴대폰을 연결하세요

- USB 데이터케이블과 휴대폰을 연결 하면 컴퓨터에서 새 하드웨어를 발견 하며 설치마법사 창이 나타납니다.
- 〈다음〉을 눌러 설치를 시작합니다.

■ 〈다음〉을 눌러 장치 드라이버 설치를 시작합니다.