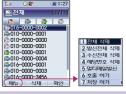

# 그룹 편집

- 총 15개의 그룹목록이 있습니다.
- 이름 변경시 🔊 을 누르세요.
- 그룹벨 변경시 🖍 을 누른후 📾 을 눌러 목록에서 변경할 벨을 선택합니다