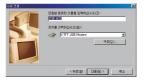

### ▶ USB 드라이버 제거

- USB 드라이버를 제거할 경우, 전용 프로그램을 실행합니다.
- 〈다음〉을 눌러 제거를 시작합니다.

- 디지털 서명을 찾을 수 없다는 창이 나타나면 서 설치를 계속하겠는지 여부를 묻습니다. ■ <예>를 눌러 설치를 진행합니다.

- 〈완료〉를 눌러 종료합니다.
- 세부사항은 KTFT홈페이지 (www.ktftever.com)를 참조하세요.

- 제거 프로그램 실행시 USB 드라이버는 자동으로 삭제됩니다.
- 세부사항은 KTFT 홈페이지(www.ktftever.com)를 참조하세요.