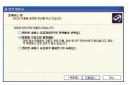

### ▶ USB 드라이버 설치(처음설치)

※ 설치화면의 설명에 따라 설치하세요. PC Communicator 프로그램 / MAGICN MP3 PLAYER USB 드라이버를 선택 설치 할 수 있습니다

■ 설치 프로그램을 실행 후 〈다음〉을 누릅니다.

■ USB 데이터케이블이 휴대폰과 연결되어 있을 경우, 연결을 해제 한 후 〈설치〉를 누릅니다.

- 디지털 서명을 찾을 수 없다는 창이 나타나면서 설치를 계속 하겠는지 여부를 묻습니다.
- <예>를 눌러 설치를 진행합니다.