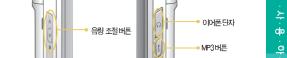

# 리모콘형 이어폰 연결 젠더 기능

- •리모전 사용시 그림과 같이 버튼을 원하는 방향으로 튕기듯 밀어서 사용합니다.

do

후

- 2. 슬리이드가 닫혀 있을경우 ❷을 길게 누르면 바로 최근발신 번호로 연결됩니다.
- 0 10-11 141 대기회면 최근 발신번호로 연결 길게 MP3 On 사진촬영On 동영상쵤영 On Plav/Pause 이전곡 재생 다음곡 재생 재생 모드 변화 전화 받기 MP3사용중 빨리감기 MP3 종료 전화 받기 Stop 사진촬영 Zoom Out 플래쉬 On /Off 전화 받기 동영상쵤영 사용시