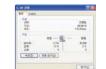

# Windows ME에서 실행하기

■ 내컴퓨터 ❖ 제어판❖ 전화및 모뎀 옵 선숙〉 새로 연결을 누른 후 〈다음〉을 누 릅니다.

■ 전화번호에 『016』을 입력한후 〈다음〉을 누릅니다

■ 완료창이 나타납니다 〈미침〉을 누릅니다

※ 데이터 통신이란 휴대폰을 모델으로 사용하여 무선으로 인터넷에 접속하는 것입니다. 따라서 데이터 통신 이용시 무선 데이터 요금이 부과됩니다 요금관련 지배한 사항은 KTF홈페이지(www.ktfmembers.com)를 참조하세요.

117

■전화접속 네트워킹 창에서 kff로 생성된 0 이콘을 더불클릭하면 연결 창이 나타납니 다. 사용자 이름과 암호에 kf를 입력한후 〈연결〉을 누릅니다

# MER PRINTALIO. DESCRIPTION OF THE WAY OF ALCOHOUS THE OCCUPANT OF THE PARTY OF THE PA

■연결이 완료되면연결되었다는창이 나타납니다. 이제인터넷 사용이기능 합니다.

#### WHEN STREET 118 45 000 H 92.570

■연결 시간을 보려면 작업표시줄의 오른쪽 에 있는전화접속이이콘 🥞 을클릭합니 현재 연결상태를 보여줍니다