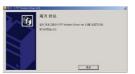

#### USB드라이버 제거

- USB드라이버를제거할경우, 전용프로 그램을실행합니다.
- <다음〉을 눌러 제거를시작합니다.

- 디지털 서명을 찾을 수 없다는 창이 니타니면서설치를 계속하겠는지 여부를 묻습니다
- <예♪를눌러 설치를진행합니다.

- 〈완료〉를 눌러종료합니다
- 세부시항은 KTFT 홈페이지 (www.ever.co.kr)를 참조하세요.

- 제거프로그램실행시 USB드라이버는자동으로식제됩니다.
- 세부시항은KTFT 홈페이지(www.ever.co.kr)를 참조하세요