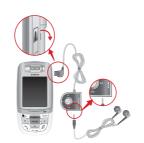

# 리모콘형 이어폰 연결젠더 사용하기

- MP3음악을 들을 때에는 스테레오이어 폰을 리모콘형 이어폰 연결젠더와 연결하 여 사용하시기 바랍니다.
- KTFT리모콘형 이어폰 연결젠더를 사용 하면 KTFT가 제공하는 이어폰이 아니더 라도사용자취형에 맞는이어폰을 사용 하실 수 있습니다.

# 리모콘형 이어폰 연결 젠더 기능

- •리모전 사용시 그림과 같이 버튼을 원하는 방향으로 튕기듯 밀어서 사용합니다.

do

후

- 2. 슬리이드가 닫혀 있을경우 ❷을 길게 누르면 바로 최근발신 번호로 연결됩니다.
- 0 10-11 141 대기회면 최근 발신번호로 연결 길게 MP3 On 사진촬영On 동영상쵤영 On Plav/Pause 이전곡 재생 다음곡 재생 재생 모드 변화 전화 받기 MP3사용중 빨리감기 MP3 종료 전화 받기 Stop 사진촬영 Zoom Out 플래쉬 On /Off 전화 받기 동영상쵤영 사용시