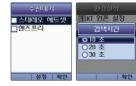

# 블루투스 스테레오 헤드셋 사용하기

## 1. MP3 연결

- •대기회면에서 을길게 누르거나, 블루투스스테레오헤드셋에 서 Play /Pause 버튼을 눌러 연결할 수 있습니다. 연결시 블루투스 스테레오헤드셋 아이콘으로 확인할 수있습니다.
- 휴대폰 또는 블루투스스테레오 헤드셋에서 MP3 기능 사용시 블루 투스전용 스킨으로 고정됩니다. 블루투스 스테레오 헤드셋 연결이 끊긴경우 시용자가 설정한스킨으로 표시됩니다
- MP3 재생중재생 불가한 MP3인 경우 자동으로 다음곡으로 이동합
- 멀티태스킹 모드 전환시 멀티태스킹 화면은 블루투스 대기화면으 로 표시된니다