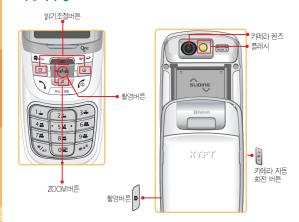

# 각 부분의 명징과 기능

# 각 부분의 명칭

버튼 기능 설명

• 기능메뉴 / 연결메뉴 선택시 사용 / 길게 누르면 EVER탐색기로 바로 이동

• 각메뉴에서 기능 등을 편집 / 저장 / 선택 / 설정 /확인시 사용 / 대기화면에서

•마이메뉴 버튼/ 길게 누르면 마이메뉴 설정화면/ 위쪽으로이동

• 대기화면에서소리 /진동 메뉴화면/ 길게 누르면 벨소리 선택화면

• 멀티메일 메뉴화면/ 길게 누르면 편지쓰기 /왼쪽으로 이동

• 길게 누르면 이름으로 찾기 / 오른쪽으로 이동

• 통화목록 확인/전화를 걸고받을 때 사용

• 통화종료 / 전원 ON, OFF / 기능 종료시 사용

• 각메뉴에서 이전 메뉴로 이동시사용

• 대기상태에서 매직엔 팝업 지입

• 문자나 숫자를 지울때 사용

• 이랫쪽으로 이동

• 전화번호부 메뉴화면

짧게 누르면 전자사전(EVER DIC)메뉴회면 /길게 누르면 전자사전 검색회면

ρ