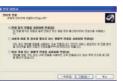

#### USB드라이버 설치(처음설치)

• 설치화면의 설명에 따라 설치하세요 PC용 소프트웨어에서 USB 드라이버를선택설치할 수있습니다.

■ 설치 프로그램을 실행 후 〈다음〉을 누릅니다

■ USB 데이터케이블이 휴대 폰과연결되어 있을 경우. 연결을해제 한후 〈설치〉를 누릅니다

■디자털서명을 찾을수없다는 창이나타나 면서설치를계속하겠는지여부를 묻습니 다

■예>를눌러설치를 진행합니다

■「특정한 드라이버를선택할 수있도록이 장 차에 적절한드라이버 목록표시를 선택하 고 (다음)을 누릅니다.

■설치 완료되면 〈확인〉을 누르고 USB데이터 케이블과 휴대폰을 연결하세요.

■US8 데이터케이블과 휴대폰을 연결 하면 PC에서새 하드웨어를 발견하며 설치마법 사칭이 나타납니다

■<다음>을눌러설치를 시작합니다

■ < 다음〉을 눌러 장치 드라 ) 버설치를 시작 합니다.