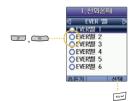

# 그룹 편집

- 총 15개의 그룹목록이 있습니다.
- 그룹명 변경시 🕣 을 누르세요
- 멜로디변경시 🖭 을 누른후 🔤 을 눌러 목록에서 변경할벨을 선택할수 있습니다.

횬