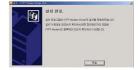

#### USB드라이버 업데이트

- ■기존KTFTUSB드라이바가설치되어있을 경우위회면이나타납니다
- ■휴대폰을 USB 데이터케이블과 연결하세요.