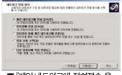

# Windows 98에서 실행하기

■내 컴퓨터 ᠍ 전화접속 ᠍ 네트워킹 ᠍ 새 로연결을 누른 후 <다음>을 누릅니다.

■전회번호에 『016』을 입력한후 《다음〉을 누릅니다.

※데이터 통신이란 휴대폰을 모뎀으로 사용하여 무선으로 인터넷에 접속하는것입니다 따라서데이터 통신 이용시무선 데이터요금이 부과됩니다요금관련 자세한시항은 KTF홈페이지(www.ktfmemberscom)를참조하세요

■ <다음을 눌러 모뎀 설치를 시작합니다.

■ 완료창이 나타납니다. (마침)을 누릅니다

■ 연결할컴퓨터 이름을입력하고(다음>을 누릅니다(장치선택은KTFT 모뎀을설치 했다면 자동으로 나타납니다

■ 전화접속네트워킹에서kff 이이콘을더 불클릭하면 연결 창이 나타납니다 사용자와 암호를 kt로 입력하고 〈연결〉 을 누릅니다.

■ KTF에 연결중이라는 창이 나타납니다.

■ 연결이 완료되면 완료 창이 나타납니다. 이 ■ 연결시간을 보려면 작업표시줄의 오른쪽 제인터넷 사용이 가능합니다.