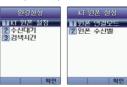

# 블루투스 모드

- 블루투스 기능을 사용하려면 철정'으로 선택하세요 대기화면의 블루투스 대기 상태 아이콘이 나타납니다
- ※ 블루투스기능을 사용하면 사용하지 않을때 보다배터리소 모가 많으므로 블루투스기능을 사용하지 않을 경우 모드 '해제'를 권장합니다.

# KT 원폰

- KT 원폰 접속장치(AP)에 연결하여 휴대폰으로일반 유선전화를 사용할 수 있습니다.
- 접속장치(AP)연결'을 누르면기기검색을 시도합니다 기기가검색되면 등록절차후 자동 연결됩니다
- ※ 등록된 KT 원폰 접속장치가있을 경우기기 목록이표시 되며 ☞ 을 누르면 연결됩니다.

# 다른기기연결

00:00:03 12/26[월] 01:01P 010-1000-1000

유선전화 사용

- ※ 원폰 AP 구입및 기타자세한 사항은KT원폰홈페이지 (www.ktonephone.co.kr)를 참조하거나 KT플라자 (1588-0016)에 문의하시기 바랍니다
- 윈폰 AP에 연결된 상태에서는 유선전화로 연결되며, 화면에 🧲 아 이콘과 '유선전화사용' 이라는 문구가 표시됩니다.
- •원폰 AP에 연결된 상태에서 이동전화로 발신하고자 할 경우전화번 호 뒤에 '#' 를 추가하여 🔊 을 누릅니다.
- ※전회번호부 또는 통회목록에서 🖭 을 눌러 '이동전화로 발신'을 누르면 이동전화로연결됩니다.