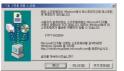

#### USB드라이버 설치(처음설치)

• 설치화면의 설명에 따라 설치하세요 PC용 소프트웨어에서 USB 드라이버를선택설치할 수있습니다.

■ 설치 프로그램을 실행 후 〈다음〉을 누릅니다

■ USB 데이터케이블이 휴대 폰과연결되어 있을 경우. 연결을해제 한후 〈설치〉를 누릅니다

■디자털서명을 찾을수없다는 창이나타나 면서설치를계속하겠는지여부를 묻습니 다

■예>를눌러설치를 진행합니다

■「특정한 드라이버를선택할 수있도록이 장 차에 적절한드라이버 목록표시를 선택하 고 (다음)을 누릅니다.

■설치 완료되면 〈확인〉을 누르고 USB데이터 케이블과 휴대폰을 연결하세요.

■US8 데이터케이블과 휴대폰을 연결 하면 PC에서새 하드웨어를 발견하며 설치마법 사칭이 나타납니다

■<다음>을눌러설치를 시작합니다

■ < 다음〉을 눌러 장치 드라 ) 버설치를 시작 합니다.