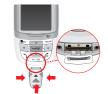

# USB 데이터케이블 연결방법

- USB 데이터케이블을 PC의 USB 포트에 연결한 후 휴대폰의 외부커넥터에 연결합니다. 연결사 휴대폰과 USB 데이터케이블의 정확한 위치를 확인한 후 연결하시기 바랍니다.
- USB 데이터케이블을 이용하여 휴대폰과 PC상의 각종 데이터 및 PC Communicator와 MP3를 송 · 수신 할 수 있습니다.
- USB 데이터케이블을 사용하기 전에 사용할 PC에 KTFT 홈페이지에서 제공하는 USB 드라이버 프로그 램과 PC Communicator 프로그램을 각각 설치해야 합니다. (자세한 사항은KTFT 홈페이지(www.ever.co.kr)를 참조하세요.)

# 리모콘형 이어폰 연결젠더 사용하기

- MP3음악을 들을 때에는 스테레오이어 폰을 리모콘형 이어폰 연결젠더와 연결하 여 사용하시기 바랍니다.
- KTFT리모콘형 이어폰 연결젠더를 사용 하면 KTFT가 제공하는 이어폰이 아니더 라도사용자취형에 맞는이어폰을 사용 하실 수 있습니다.