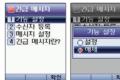

# 긴급 메시지

# 긴급메시지 설정/ 해제하기

- •구입시 '해제'상태입니다.
- •긴급상태시 5초에1회램프점 멸되며, 전화및 멀티메일 수신 시무조건진동으로 수신합니다.
- •모든설정에 관련하여 '긴급상 태'가최우선으로적용됩니다.
- ○반드시긴급상황인 경우에만 사용히

### • 긴급 메시지란?

위급한 상황에서 긴급버튼을 작동시켜 미리 등록한 연락처로 위급 시항을 알려주어 사용지에게 도움을 주는기능입니다.