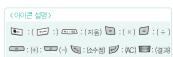

# 아이콘 안내

LCD화면은 밝은곳 (직사광선, 햇볕 등)에서 사용할 경우보 는위치에 따라 잘보이지 않을 수 있습니다. 그늘진 곳이나 책을 읽을 수 있을정도의 밝기 가적당합니다.

※ 사용설명서에 표시된 그림은 설명 의 이해를 돕기 위한것으로 실물 과다를 수있습니다.

| Tall     | 통화 지역의 신호강도 표시 | 0.0        | 자동응답 설정 표시           |
|----------|----------------|------------|----------------------|
| ¥×       | 통화 불기능 지역표시    | Ec         | 멀티큐 수신               |
| <b>F</b> | 벨 점점 크게        | $\geq <$   | 멀티메일 (SMS , 음성메시지)   |
|          | 진동 후벨          |            | 멀티메일 (MMS)           |
|          | 무음(램프)         | Ě          | 긴급상태표시               |
|          | 통화중 표시         | 9          | 잠금상태 표시              |
| C        | 유선전화           | 12         | 콜 오프방지               |
|          | 벨소리 설정 표시      | *          | 블루투스 표시              |
|          | 진동(램프)         | ×          | 블루투스 기능 해제           |
|          | 벨 +진동          | 7          | KT원폰                 |
| <b>2</b> | 수면 모드표시        | 65         | 핸즈프리 (헤드셋 )          |
| (3)      | 매너모드 표시        | <b>6</b> 5 | 스테레오 헤드셋             |
| 0        | 일람 기능설정 표시     | 65         | 스테레오 헤드셋 + 핸즈프리(헤드셋) |
| (6)      | 현재 배터리 잔량표시    |            |                      |