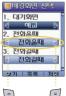

# 매끽엔

# 접속하기: ■ 을 누름, 길게 누르면 매직엔 서비스 온라인 접속

이전호면

메뉴산택

보유제뉴 🖭

접속끝내기 👩

### magic@

• 매직엔서비스 접속

### 2. multi pack

• 멀티팩 다운로드 센터로이동하여 각종 무선멀티미디어 컨텐츠이용

### 3. K-merce

• 증권, 은행/카드, 상품권 구입 등의 서비스이용

4. MSN • MSN 사이트에 접속하여 서비스이용

## 5.Paran

• Paran 사이트에 접속하여서비스 이용

### 6.WINC

• 숫자(번호) 입력후 모바일(WINC) 주소 입력 검색