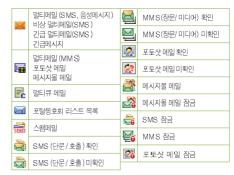

# 아이콘 안내

LCD화면은 밝은곳 (직사광선, 햇볕 등)에서 사용할 경우보 는위치에 따라 잘보이지 않을 수 있습니다. 그늘진 곳이나 책을 읽을 수 있을정도의 밝기 가적당합니다.

※ 사용설명서에 표시된 그림은 설명 의 이해를 돕기 위한것으로 실물 과다를 수있습니다.

| Tall     | 통화 지역의 신호강도 표시 | 0.0        | 자동응답 설정 표시           |
|----------|----------------|------------|----------------------|
| ¥×       | 통화 불기능 지역표시    | Ec         | 멀티큐 수신               |
| <b>F</b> | 벨 점점 크게        | $\geq <$   | 멀티메일 (SMS , 음성메시지)   |
|          | 진동 후벨          |            | 멀티메일 (MMS)           |
|          | 무음(램프)         | Ě          | 긴급상태표시               |
|          | 통화중 표시         | 9          | 잠금상태 표시              |
| C        | 유선전화           | 12         | 콜 오프방지               |
|          | 벨소리 설정 표시      | *          | 블루투스 표시              |
|          | 진동(램프)         | ×          | 블루투스 기능 해제           |
|          | 벨 +진동          | 7          | KT원폰                 |
| <b>2</b> | 수면 모드표시        | 65         | 핸즈프리 (헤드셋 )          |
| (3)      | 매너모드 표시        | <b>6</b> 5 | 스테레오 헤드셋             |
| 0        | 일람 기능설정 표시     | 65         | 스테레오 헤드셋 + 핸즈프리(헤드셋) |
| (6)      | 현재 배터리 잔량표시    |            |                      |