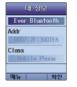

# 내 정보

Addr: 0008:d6:5193c6 Class: AUDIO STEREO HEADSET

• 휴대폰의 블루투스 기능에 관한 정보 확인 및 을 눌러 이름을 변경할 수 있습니다.