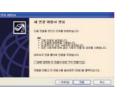

#### USB드라이버 설치(처음설치)

• 설치화면의 설명에 따라 설치하세요 PC용 소프트웨어에서 USB 드라이버를선택설치할 수있습니다.

■ 설치 프로그램을 실행 후 〈다음〉을 누릅니다

■ USB 데이터케이블이 휴대 폰과연결되어 있을 경우. 연결을해제 한후 〈설치〉를 누릅니다

■디자털서명을 찾을수없다는 창이나타나 면서설치를계속하겠는지여부를 묻습니 다

■예>를눌러설치를 진행합니다

■「특정한 드라이버를선택할 수있도록이 장 차에 적절한드라이버 목록표시를 선택하 고 (다음)을 누릅니다.

■설치 완료되면 〈확인〉을 누르고 USB데이터 케이블과 휴대폰을 연결하세요.

■US8 데이터케이블과 휴대폰을 연결 하면 PC에서새 하드웨어를 발견하며 설치마법 사칭이 나타납니다

■<다음>을눌러설치를 시작합니다

■ < 다음〉을 눌러 장치 드라 ) 버설치를 시작 합니다.

- 예참을 눌러설치를 종료합니다
- ■세부시항은 KTFT 홈페이지(www.ever.co.kr) 를참죠하세요.