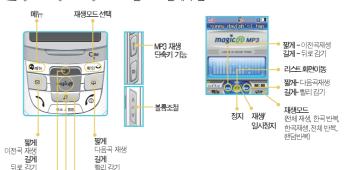

# 각 부분의 명칭

버튼 기능 설명

• 기능메뉴 / 연결메뉴 선택시 사용 / 길게 누르면 EVER탐색기로 바로 이동

• 각메뉴에서 기능 등을 편집 / 저장 / 선택 / 설정 /확인시 사용 / 대기화면에서

•마이메뉴 버튼/ 길게 누르면 마이메뉴 설정화면/ 위쪽으로이동

• 대기화면에서소리 /진동 메뉴화면/ 길게 누르면 벨소리 선택화면

• 멀티메일 메뉴화면/ 길게 누르면 편지쓰기 /왼쪽으로 이동

• 길게 누르면 이름으로 찾기 / 오른쪽으로 이동

• 통화목록 확인/전화를 걸고받을 때 사용

• 통화종료 / 전원 ON, OFF / 기능 종료시 사용

• 각메뉴에서 이전 메뉴로 이동시사용

• 대기상태에서 매직엔 팝업 지입

• 문자나 숫자를 지울때 사용

• 이랫쪽으로 이동

• 전화번호부 메뉴화면

# 슬라이드 열고 닫기

• 대기화면에 서 짧게 누르면 무선 인터넷 서비스 메뉴화면 • 길게 누르면 매직엔 사이트 접속

• 슬라이드가 열린 상태 : 짧게 누르면키메라 메뉴 길게 누르면 사진촬영 모드 • 슬라이드가 닫힌 상태 : 짧게 누르면 날짜, 시간보기

• 대기회년에 저 짧게 눌러 버튼음/효과음을 조절

• 길게 눌러 매너모드설정 / 해제 선택시 사용

• 길게 눌러 자동잠금설정 / 해제 선택시 사용

(긴급메시지 설정시 490 참조)

●블루투스 기능

킬게 누르면 외부키잠금 해제

•짧게 눌러 MP3 기능바로가기/길게 누르면 List 목록에서 음악 재생

• 통화중 길게 눌러 음성메모 녹음 실행 • 편지쓰기 , 메모장 등 각종 문자입력 창에서 처음 또는 끝으로이동

: '', 기타스 8 이 는 ''라는 ''에 하하는 '' 는 '' 는 '' 는 '' '' 대기화판에서 길게 눌러 손전등 점등 '소등 전화수신시 길게 눌러 범소리 '' 지난, 한번 더 누르면 종료 : ''대화판에서 길게 눌러 자동응답 설정/해제 전화수신시 길게 눌러 자동응답메시지전송 후 종료

• 슬라이드가 닫힌 상태: 연속 2회 길게 눌러 긴급 메시지 전송

• 오작동방지를 위해 슬라이드가 닫힌 상태에서는 외부키가 자동으로 잠기며 📤 을 길게 눌러해제