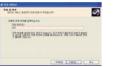

■「특정한 드라이버를선택할 수있도록이 장 차에 적절한드라이버 목록표시를 선택하 고 (다음)을 누릅니다.

■설치 완료되면 〈확인〉을 누르고 USB데이터 케이블과 휴대폰을 연결하세요.

■US8 데이터케이블과 휴대폰을 연결 하면 PC에서새 하드웨어를 발견하며 설치마법 사칭이 나타납니다

■<다음>을눌러설치를 시작합니다

■ < 다음〉을 눌러 장치 드라 ) 버설치를 시작 합니다.

- 예참을 눌러설치를 종료합니다
- ■세부시항은 KTFT 홈페이지(www.ever.co.kr) 를참죠하세요.