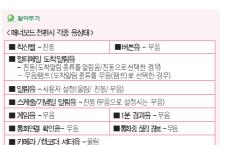

# 고객 센터/요금 쪼회

• 무선 인터넷으로 연결하시면 MY KTF, 마일리지/포인트, 요금/통화 량조회, 요금상품/납부, 부가서비스/청구서, KTF Members 카드 등 다양한 문의사항 안내를 받으실 수 있습니다.

# 음성 부가 서비스

● → 1 → 2 → 번호 선택 누름

# 1. 링투유 설정

 상대방이전화를 걸었을때 단조로운 통화연결음대신 시전에설정 한 다양한소리(최신음악, 목소리 등)를 들려줌으로서, 자신만의 개 성을 표현해 줄 수있는 통화 연결음서비스입니다.

# 2. 통화중대기

• 통화중에 다른 전화가걸려왔을 때 통화중이던전화를 잠시대기시 키고걸려온 전화를 받을 수 있는 서비스입니다.

# 3. 발신정보표시

• 음성 통화와함께 발신자가지정한 멀티미디어정보를 전송하고 표시하는 기능입니다

# 4. 투넘버 설정

• 하나의 KTF 휴대폰으로 기존 전화번호 외에 수신전용번호가 최대 3개까지 등록이 가능하며 수시로 번호를 변경할 수 있는 서비스입 니다.(단, 투넘버 플러스로서비스를 신청하신경우 1개만등록 가 능합니다.)

# 5. 지동연결

• 전화를 받지 못하는 경우 걸려오는전화를 등록한전회번호로 자동 연결 시켜주는기능입니다

# 6. 착신전환

• 걸려오는 모든전화를 등록된전화번호로 자동연결 시켜주는 기능 입니다.

# 7. 통화배경음

- 상대방과 통화중배경음(음악, 효과음등) 을제공하는 서비 스입니다
- •대기화면에서 \*79을 누르신 후 상대방 전화번호를 누르면 통화배경음 서비스를 사용하실 수 있습니다.

# 8. 음성사서함

- 수신된 음성메시지를 확인할 수 있습니다.
- •대기화면에서 \*88을 눌러 비밀번호네자리를 입력한 후음 성사서함에 저장된 메시지를 확인하실 수 있습니다.