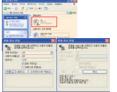

# Windows 98에서 실행하기

■내 컴퓨터 ᠍ 전화접속 ᠍ 네트워킹 ᠍ 새 로연결을 누른 후 <다음>을 누릅니다.

■전회번호에 『016』을 입력한후 《다음〉을 누릅니다.

※데이터 통신이란 휴대폰을 모뎀으로 사용하여 무선으로 인터넷에 접속하는것입니다 따라서데이터 통신 이용시무선 데이터요금이 부과됩니다요금관련 자세한시항은 KTF홈페이지(www.ktfmemberscom)를참조하세요

■ <다음을 눌러 모뎀 설치를 시작합니다.

■ 완료창이 나타납니다. (마침)을 누릅니다

■ 연결할컴퓨터 이름을입력하고(다음>을 누릅니다(장치선택은KTFT 모뎀을설치 했다면 자동으로 나타납니다

■ 전화접속네트워킹에서kff 이이콘을더 불클릭하면 연결 창이 나타납니다 사용자와 암호를 kt로 입력하고 〈연결〉 을 누릅니다.

■ KTF에 연결중이라는 창이 나타납니다.

■ 연결이 완료되면 완료 창이 나타납니다. 이 ■ 연결시간을 보려면 작업표시줄의 오른쪽 제인터넷 사용이 가능합니다.

| n. | 921,600 bps/# 27#5125@LIDs.         | 100           |
|----|-------------------------------------|---------------|
| 92 | 연결 시간: 000-01-09<br>수산된 바이트: 53.670 | THE RESIDENCE |

에 있는 전회접속아이콘 违 을 클릭합니 다.현재 연결 상태를 보여줍니다