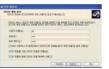

#### USB드라이버 업데이트

- ■기존KTFTUSB드라이바가설치되어있을 경우위회면이나타납니다
- ■휴대폰을 USB 데이터케이블과 연결하세요.

#### USB드라이버 제거

- USB드라이버를제거할경우, 전용프로 그램을실행합니다.
- <다음〉을 눌러 제거를시작합니다.

- 디지털 서명을 찾을 수 없다는 창이 니타니면서설치를 계속하겠는지 여부를 묻습니다
- <예♪를눌러 설치를진행합니다.

- 〈완료〉를 눌러종료합니다
- 세부시항은 KTFT 홈페이지 (www.ever.co.kr)를 참조하세요.

- 제거프로그램실행시 USB드라이버는자동으로식제됩니다.
- 세부시항은KTFT 홈페이지(www.ever.co.kr)를 참조하세요