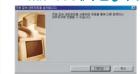

#### USB드라이버 제거

- USB드라이버를제거할경우, 전용프로 그램을실행합니다.
- <다음〉을 눌러 제거를시작합니다.

- 디지털 서명을 찾을 수 없다는 창이 니타니면서설치를 계속하겠는지 여부를 묻습니다
- <예♪를눌러 설치를진행합니다.

- 〈완료〉를 눌러종료합니다
- 세부시항은 KTFT 홈페이지 (www.ever.co.kr)를 참조하세요.

- 제거프로그램실행시 USB드라이버는자동으로식제됩니다.
- 세부시항은KTFT 홈페이지(www.ever.co.kr)를 참조하세요