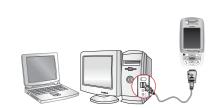

# USB 데이터케이블 연결방법

- USB 데이터케이블을 PC의 USB 포트에 연결한 후 휴대폰의 외부커넥터에 연결합니다. 연결사 휴대폰과 USB 데이터케이블의 정확한 위치를 확인한 후 연결하시기 바랍니다.
- USB 데이터케이블을 이용하여 휴대폰과 PC상의 각종 데이터 및 PC Communicator와 MP3를 송 · 수신 할 수 있습니다.
- USB 데이터케이블을 사용하기 전에 사용할 PC에 KTFT 홈페이지에서 제공하는 USB 드라이버 프로그 램과 PC Communicator 프로그램을 각각 설치해야 합니다. (자세한 사항은KTFT 홈페이지(www.ever.co.kr)를 참조하세요.)