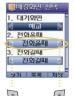

# 매끽엔

# 접속하기: ■ 을 누름, 길게 누르면 매직엔 서비스 온라인 접속

이전호면

메뉴산택

보유제뉴 🖭

접속끝내기 👩

### magic@

• 매직엔서비스 접속

### 2. multi pack

• 멀티팩 다운로드 센터로이동하여 각종 무선멀티미디어 컨텐츠이용

### 3. K-merce

• 증권, 은행/카드, 상품권 구입 등의 서비스이용

4. MSN • MSN 사이트에 접속하여 서비스이용

## 5.Paran

• Paran 사이트에 접속하여서비스 이용

### 6.WINC

• 숫자(번호) 입력후 모바일(WINC) 주소 입력 검색