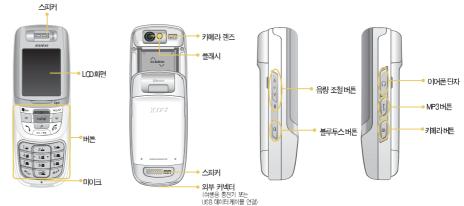

# 각 부분의 명징과 기능

# 각 부분의 명칭

버튼 기능 설명

• 기능메뉴 / 연결메뉴 선택시 사용 / 길게 누르면 EVER탐색기로 바로 이동

• 각메뉴에서 기능 등을 편집 / 저장 / 선택 / 설정 /확인시 사용 / 대기화면에서

•마이메뉴 버튼/ 길게 누르면 마이메뉴 설정화면/ 위쪽으로이동

• 대기화면에서소리 /진동 메뉴화면/ 길게 누르면 벨소리 선택화면

• 멀티메일 메뉴화면/ 길게 누르면 편지쓰기 /왼쪽으로 이동

• 길게 누르면 이름으로 찾기 / 오른쪽으로 이동

• 통화목록 확인/전화를 걸고받을 때 사용

• 통화종료 / 전원 ON, OFF / 기능 종료시 사용

• 각메뉴에서 이전 메뉴로 이동시사용

• 대기상태에서 매직엔 팝업 지입

• 문자나 숫자를 지울때 사용

• 이랫쪽으로 이동

• 전화번호부 메뉴화면

짧게 누르면 전자사전(EVER DIC)메뉴회면 /길게 누르면 전자사전 검색회면

ρ

# • 반자동 슬라이드기능으로 화살표방향으로 가볍게 올리거나 내려 슬라이드를 열고 닫을 수 있습니다 하실 수 있습니다.

# 슬라이드 열고 닫기

• 대기화면에 서 짧게 누르면 무선 인터넷 서비스 메뉴화면 • 길게 누르면 매직엔 사이트 접속

• 슬라이드가 열린 상태 : 짧게 누르면키메라 메뉴 길게 누르면 사진촬영 모드 • 슬라이드가 닫힌 상태 : 짧게 누르면 날짜, 시간보기

• 대기회년에 저 짧게 눌러 버튼음/효과음을 조절

• 길게 눌러 매너모드설정 / 해제 선택시 사용

• 길게 눌러 자동잠금설정 / 해제 선택시 사용

(긴급메시지 설정시 490 참조)

●블루투스 기능

킬게 누르면 외부키잠금 해제

•짧게 눌러 MP3 기능바로가기/길게 누르면 List 목록에서 음악 재생

• 통화중 길게 눌러 음성메모 녹음 실행 • 편지쓰기 , 메모장 등 각종 문자입력 창에서 처음 또는 끝으로이동

: '', 기타스 8 이 는 ''라는 ''에 하하는 '' 는 '' 는 '' 는 '' '' 대기화판에서 길게 눌러 손전등 점등 '소등 전화수신시 길게 눌러 범소리 '' 지난, 한번 더 누르면 종료 : ''대화판에서 길게 눌러 자동응답 설정/해제 전화수신시 길게 눌러 자동응답메시지전송 후 종료

• 슬라이드가 닫힌 상태: 연속 2회 길게 눌러 긴급 메시지 전송

• 오작동방지를 위해 슬라이드가 닫힌 상태에서는 외부키가 자동으로 잠기며 📤 을 길게 눌러해제