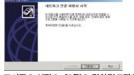

#### USB드라이버 설치(처음설치)

• 설치화면의 설명에 따라 설치하세요 PC용 소프트웨어에서 USB 드라이버를선택설치할 수있습니다.

■ 설치 프로그램을 실행 후 〈다음〉을 누릅니다

■ USB 데이터케이블이 휴대 폰과연결되어 있을 경우. 연결을해제 한후 〈설치〉를 누릅니다

■디자털서명을 찾을수없다는 창이나타나 면서설치를계속하겠는지여부를 묻습니 다

■예>를눌러설치를 진행합니다

■「특정한 드라이버를선택할 수있도록이 장 차에 적절한드라이버 목록표시를 선택하 고 (다음)을 누릅니다.

■설치 완료되면 〈확인〉을 누르고 USB데이터 케이블과 휴대폰을 연결하세요.

■US8 데이터케이블과 휴대폰을 연결 하면 PC에서새 하드웨어를 발견하며 설치마법 사칭이 나타납니다

■<다음>을눌러설치를 시작합니다

■ < 다음〉을 눌러 장치 드라 ) 버설치를 시작 합니다.