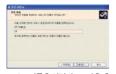

■「특정한 드라이버를선택할 수있도록이 장 차에 적절한드라이버 목록표시를 선택하 고 (다음)을 누릅니다.

■설치 완료되면 〈확인〉을 누르고 USB데이터 케이블과 휴대폰을 연결하세요.

■US8 데이터케이블과 휴대폰을 연결 하면 PC에서새 하드웨어를 발견하며 설치마법 사칭이 나타납니다

■<다음>을눌러설치를 시작합니다

■ < 다음〉을 눌러 장치 드라 ) 버설치를 시작 합니다.