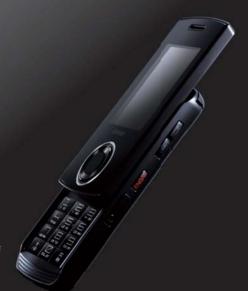

### **Need Something New?**

(MNP/010)

ever

360도 회전 DMB MP3 모션 플레이 2.1 채널 리얼 사운드 고감도 Touch Sensor 대기화면 모션인식

**EV-KD370** 

http://www.ever.co.kr