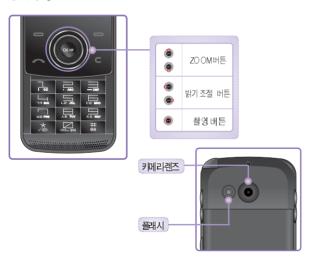

효과등 50가지 이상의 효과를 직접 설정할 수 있습니다

#### 3. 해제

•EVER 리믹스 설정 상태를 해제합니다.

#### 4. 화면표시설정

- •사용자 편의를위해 MP3 재생 중 숫자키(1~#)를 눌러 EVER 리믹스 효과를보다 쉽게 설정할수 있습니다.
- ※ 화면표시설정을 '설정' 으로 할 경우 MP3 기능 사용시 EVER 리믹스 효과 화면에서 ■ 눌러 눌러 프리셋설정 및 사용자설정을 변경할 수 있습니다.

# 멀티태스킹



- MP3 멀티태스킹은 Magic® MP3를 실행 하면서 동시에 다른 기능을 사용할 수 있게 하는 기능입니다.
- 멀티태스킹 모드는 Magic® MP3를실행중
   ■■ 을누르면 대기화면으로전환이 되고, 한번더 누르면 Magic® MP3화면으로 복귀 합니다. (단, 멀티태스킹 사용 중에는 매너모드를 설정하거나 해제할수 없습니다.)
- 멀티태스킹 기능 사용중에는 멀티메일(MMS) 확인, 카메라 기능, 소리 관련 기능등 일부기능은 사용할 수없으며, 사용이 불가능한 기능은 '사용불가 알림창' 이나타난니다
- 멀티태스킹 모드 사용중 전화수신시에는 일반상태로 변환되어, 멀티태스킹 기능이 일시 정지되고,통화 종료 후 다시 멀티태스킹 상태로 전환됩니다.
- DMB 비디오/오디오 방송시청시, DMBPC-OUT 기능실행시에도 멀티태스킹 기능을 사용할 수있습니다.

#### 🎾 알아두기

•OTR기능(One Touch Repeat)

자막 파일(KCP) 재생중 ■■ 을 눌러해당 자막의 한구간을 계속 반복 청취하는 기능입니다. ■■ 을 다시 누르면 해제됩니다.

# 카메라

# 카메라구성



# 쵤영전에 일아두기

- 한국정보통신기술협회(TTA)의 '카메라 폰 촬영음 크기표준'에 관한 규정에 따라 사진 촬영시, 동영상 촬영 시작과 종료시 60~80dB 사이의 촬영음이 발생 되며, 매너모드시에도 강제 발생됩니다.
- 사진을 찍을 때는 노출조절시 시간이 필요하기 때문에 대상이 정지해 있는 것이 좋습니다. 이때, 두 손으로 잡아 흔들림을 방지하여야 좋은 사진을얻을 수 있습니다.
- 어두운 곳이나 흐린 날씨 등의 환경에서는 잘 찍히지 않으므로 조명이 적당한 상태에서 찍는 것이 좋습니다.
- 카메라는 충격에 약하므로 떨어뜨리지 않도록 주의하고, 가끔부드러운천으로 렌즈를 닦아주십시오.
- 카메라 사용시에는 배터리 소모량이 증기합니다. 촬영시 외에는 종료시켜 주세요.
- 카메라 촬영시 휴대용 걸이가 카메라 렌즈를 가릴 수 있으니 휴대용 걸이를 적절한 위치로 이동시킨 후 사용 하시기 바랍니다.

(A)

# 시진쵤영

# **사진촬영하기: □7 → □ → □ → □** 또는 대기화면에서 ■■ 을 길게 누름



- LCD를 보면서 피사체의 각도를 조절합니다.
- (확대), (황대), (황대) (축소)을 이용해 피시체의 크기를 조절합니다.
- 🍩 , 靤을 눌러 밝기를 조절합니다.
- 🖅 을눌러 하위메뉴에서 부기기능을 설정할 수 있으며 , 단축기를 이용하셔도 설정이 가능합니다.
- 📟 또는 🍥 을 눌러 촬영합니다.

| 촬영키 기능        |                |           |  |  |  |  |
|---------------|----------------|-----------|--|--