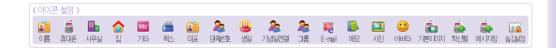

### 이이콘앤내

- ※선택된 대기화면 이미지에 따라 동작인식 기능이 적용됩니다. (배경화면 선택10%) 참조)
- ※ 사용설명서에 표시된 그림은설명의 이해를 돕기위한 것으로 실물과 다를 수 있습니다.

| Tail     | 통화 지역의 신호강도표시 | <u></u>     | 무용(램프)                                             |
|----------|---------------|-------------|----------------------------------------------------|
| <b>3</b> | 통화중표시         |             | 매 너모드 표시                                           |
| 8        | 통화 불기능 지역표시   |             | 멀티메일(SMS, 음성메시지)                                   |
| 2        | 수면 모드표시       | Ħ           | 멀티메일(MMS)                                          |
| 00       | 자동응답설정표시      | 20          | 멀티큐 수신                                             |
| 0        | 시각알림 기능설정 표시  |             | 문자채 팅 + 멀티메 일 수신 (SMS, 음성메 시지)                     |
|          | 벨소리설정표시       |             | 문자채 팅만 수신                                          |
|          | 벨 점점 크게       | $\boxtimes$ | 카메라(사진, 동영상, 핫코드) 사용중 멀티메일 수신<br>(SMS, 음성메시지, MMS) |
|          | 진동            | ***         | T-Flash                                            |
|          | 벨 + 진동        |             | 현재 배터리 잔량표시                                        |
|          | 진동후벨          | 9           | 콜오프 방지                                             |
|          |               | 9           | 잠금상태표시                                             |