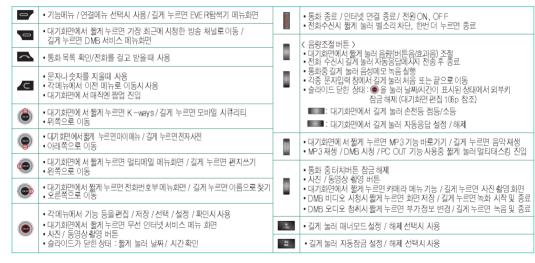

### 이이콘앤내

- ※선택된 대기화면 이미지에 따라 동작인식 기능이 적용됩니다. (배경화면 선택10%) 참조)
- ※ 사용설명서에 표시된 그림은설명의 이해를 돕기위한 것으로 실물과 다를 수 있습니다.

| Tail     | 통화 지역의 신호강도표시 | <u></u>     | 무용(램프)                                             |
|----------|---------------|-------------|----------------------------------------------------|
| <b>3</b> | 통화중표시         |             | 매 너모드 표시                                           |
| 8        | 통화 불기능 지역표시   |             | 멀티메일(SMS, 음성메시지)                                   |
| 2        | 수면 모드표시       | Ħ           | 멀티메일(MMS)                                          |
| 00       | 자동응답설정표시      | 20          | 멀티큐 수신                                             |
| 0        | 시각알림 기능설정 표시  |             | 문자채 팅 + 멀티메 일 수신 (SMS, 음성메 시지)                     |
|          | 벨소리설정표시       |             | 문자채 팅만 수신                                          |
|          | 벨 점점 크게       | $\boxtimes$ | 카메라(사진, 동영상, 핫코드) 사용중 멀티메일 수신<br>(SMS, 음성메시지, MMS) |
|          | 진동            | ***         | T-Flash                                            |
|          | 벨 + 진동        |             | 현재 배터리 잔량표시                                        |
|          | 진동후벨          | 9           | 콜오프 방지                                             |
|          |               | 9           | 잠금상태표시                                             |