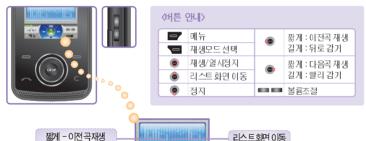

# 버튼 사용방법

|                    | DMB시청              |         |                 |      | DMB 보관함   |          |                 |
|--------------------|--------------------|---------|-----------------|------|-----------|----------|-----------------|
| 버톤                 | 짧게 누름              |         | 길게누름            |      | 짧게 누름     | 길게누름     | 비고              |
|                    | 가로보기               | 세로보기    | 가로보기            | 세로보기 | ᆲ게 ㅜㅁ     | 르/     ㅁ |                 |
| 8                  | 볼륨 Down            | 채널 Up   | 음소거             | -    | 이전파일      | Rewind   |                 |
| 9                  | 볼륨Up               | 채널 Down | 볼륨 최대           | -    | 다음 파일     | FastFind | 화면보기 위치를 기준으로   |
| •                  | 채널 Down            | 볼륨Down  | -               | 음소거  | 정지        | -        | 상하: 채널, 좌우 : 볼륨 |
| <b>(a)</b>         | 채널Up               | 볼륨 Up   | -               | 볼륨최대 | 리스트 보기    | -        |                 |
| •                  | 음소거                |         | 마이채널 보기         |      | Play/Stil | -        |                 |
| 0                  | 서브메뉴               |         | -               |      | 서브메뉴      | -        |                 |
| 0                  | 가로/세로 전환           |         | 방송정보 보기         |      | 북마크/스킨    | 방송정보 보기  | 화면 상하 정보        |
| CAM                | 화면캡쳐비디오)/부기정보(오디오) |         | 녹화(비디오)/녹음(오디오) |      | -         | -        |                 |
| 1/27/23<br>-000033 | 멀티태스킹 모드           |         | -               |      | 멀티타/킹 모드  | -        |                 |
| ***                | Ever Remix 프리셋     |         | -               |      | 볼륨Down    | 음소거      |                 |
| ***                | Ever Remix 프리셋     |         | -               |      | 볼륨 Up     | 볼륨 최대    |                 |
| <i>*</i> *         | 밝기조절 (어둡게)         |         | 매너모드 설정해제       |      | 어둡게       | -        |                 |
|                    | 버튼 도움말             |         | -               |      | 버튼도움말     | -        |                 |
| ##                 | 밝기조절 (밝게)          |         | -               |      | 밝게        | -        |                 |

#### : 대기화면에서 🔁 욜짧게 누름

•마지막에 시청 또는 청취했던 채널로 이동하여 바로 방송을 볼 수 있습니다

#### : 대기화면에서 🕶 읔 길게 누른

\*DMB 메뉴로이동하며 비디오채널/오디오채널을 선택하여 방송을 볼 수 있습니다.