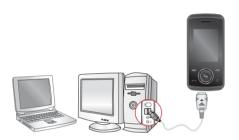

### USB 데이터케이블 연결방법

- USB 데이터케이블을 PC의 USB포트에 연결한후 휴대폰의 외부커넥터에 연결합니다. 연결시 휴대폰과 USB 데이터케이블의 정확한 위치를 확인한 후 연결하시기 바랍니다.
- USB 데이터케이블을 이용하여 데이터 통신 / PC Communicator / MP3 전송 / 이동식디스크 / 문서뷰어 / DMB PC- OUT 기능을 사용할 수있습니다.
- USB 데이터케이블을 사용하기 전 사용할PC에 KTFT 홈페이지에서 제공하는 USB 드라이버 프로그램과 PC Communicator 프로그램 / MP3 전용 프로그램 / 문서뷰어 프로그램 / DMB PC 플레이어 프로그램을 각각설치해야 합니다. (자세한사항은 KTFT 홈페이지(www.ever.co.kr)를 참조하세요)