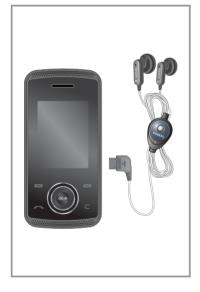

### 구성품 확인

탁상용 배터리 충전 거치대

일체형 스테레오이어마이크폰

배터리 (표준형/슬림형)

사용설명서

○여행용 충전기 및 K -ways 차량용 패키지는 별매입니다. 제품을 구입하려면 대리점이나 에버서비스 센터에서 에버전용 제품을 구매하여 사용하세요 .

### 스테메오 이어마이크폰 사용하기

### 사유방법

- 이어마이크폰을 휴대폰 측면의 이어폰 단자에 꽂습니다.
- 이어마이크폰으로 통화및 DMB시청, MP3 기능사용시 볼륨조절 레버를 돌려 음량 크기를 조절할수 있습니다.