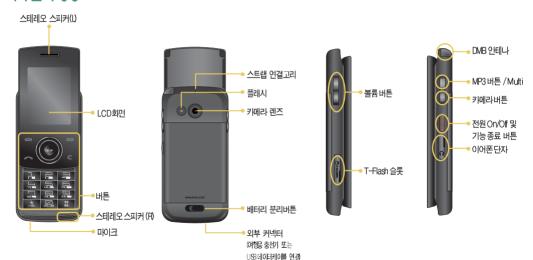

:: 구 성품 확인             | 12 |
|------------------------|----|
| :: 각 부분의 명칭과 기능        | 13 |
| :: 슬 라이드 열고 단기         | 15 |
| :: 배터리 사용하기            | 15 |
| :: 올비른 배터리 사용방법        | 17 |
| :: 외장 메모리 키드 사용방법      | 18 |
| :: USB 데이터케이블 연결방법     | 19 |
| :: K-ways 차량용 패키지 설치방법 | 20 |
| :: 터치 버튼 사용방법          | 20 |
| :: 스테레오 이어마이크폰 사용하기    | 22 |
| :: 시간 확인하기             | 23 |
| :: GO! 한글 사용하기         | 23 |
| :: 모 박일주소(WINC) 서비스    | 23 |
| :: 편리한기능               | 23 |
| :: 화면상태 표시             | 24 |
| :: 기본 실행방법             | 25 |
| :: 문자 입력방법             | 28 |
|                        |    |

### 구성품 확인







탁상용 배터리 충전 거치대

일체형 스테레오이어마이크폰





배터리 (표준형/슬림형)

사용설명서

○여행용 충전기 및 K -ways 차량용 패키지는 별매입니다. 제품을 구입하려면 대리점이나 에버서비스 센터에서 에버전용 제품을 구매하여 사용하세요 .

### 각 부분의 명칭과 기능

### 각 부분의 명칭







**(%** 

### 슬라이드 열고 닫기



- 반자동 슬라이드 기능으로 화살표 방향으로 가볍게 올리거나내려 슬라이드를 열고 닫을 수 있습니다.
- 오직동 방지를 위해 슬라이드가 닫힌 상태에서는 외부키가 자동으로 잠기며, 날짜/시간확인 중 ■ 물러 외부키 잠금을해제할 수 있습니다. 단, 대기화면 편집 메뉴에서 외부키잠금해제 기능이 가능으로 설정되어 있어야합니다. (대기화면 편집 1082참조)

### 배터리 사용하기

### 배터리 끼우기





- ① 배터리 윗부분과 휴대폰 뒷면의 홈을 바르게 맞물려 주세요.
- ② 화살표 방향으로 '찰칵' 소리가날 때까지 눌러 주세요.

### 배터리 분리하기



- 분리버튼을 화살표 방향으로 밀면 배터리가 분리됩니다.
- 휴대폰에서 배터리를 분리하기전에 먼저 휴대폰의 전원을까 주세요.





#### <탁상용 배터리 충전 거치대 사용시>



 배터리를 탁상용 배터리 충전 거시대의 배터리 홈에 회살표 병향으로 넣습니다.

#### <여행용 충전기 사용시>



•여행용 충전기를 휴대폰 밑면의 커넥터에 연결합니다.

- 제품을 구입한 후배터리를 완전히 충전하여 사용하세요.
- 충전기램프가 깜박이면 정상적으로 충전되지 않은 상태 이므로배터리를 다시 끼워야 합니다. 그래도 깜박이면 충전단재 충전시 닿는 금속부위)를 깨끗이 닦은 후 충전 하시고 만약여러번 시도해도 안 될경우 에버 서비스 센터에 문의하세요.
- 배터리는 소모품이므로 구입시보다 서서히 사용 시간이 짧아집니다
- 탁상용배터리 충전거치대는 반드시EV-KD370 전용인 KBH-KD370을 사용하세요.