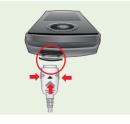

# DMB인테나 사용 방법

• 그림과 같이 DMB인테나를 휴대폰에서 빼내어 시청하시기 바랍니다.

#### 🔎 알아두기

- DMB 안테나를 휴대폰에서빼낸 상태에서 안테나를 잡고 흔들거나 돌리지 마십시오 DMB 안테나가 끊어질 수 있습니다.
- 안테나를 '딸꺅 소리가 날때까지 완전히 빼낸 후 세워 고정하여 주십시오.