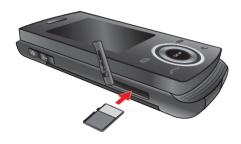

#### 알아두기

슬로모드라?

사용자의 휴대폰 위치를 파악하기 위해 무선기지국에 서는 일정한 시간마다 교신을 합니다. 이것을 슬롯모드라고 하며 교신 횟수가 많을수록 대기시간이 짧아집니다. 교신주기는 무선기지국에 서결정 하며 국내의 경우 약 2.5초 또는 5초 주기로 교신을 하고 있습니다.

- 휴대폰 좌축의 T-Flash(외장메모리) 슬롯덮개를 열고 그림과 같이 카드를 맞춘 후 '딸각' 소리가 날때까지 밀어 넣어 주세요.
- 메모리 카드를 제거하려면 카드 중앙부분을 기볍게 눌러 제거 하세요
- T-Flash (외장메모리)가 정상적으로 장착되었을경우 화면에
   가표시됩니다.
- ※ T-Flash(외장메모리)는 별매입니다.

#### 유의사항

- 압력 또는 충격을 주거나구부리지 마세요
- 강한 정전기 또는 전기적 잡음이 발생 하는장소에서 사용 또는 보관 하지 마세요.
- •고온다습하거나 부식성 물질이 있는 곳에서 사용 하지 마세요
- 카드를 삽입할때 빙향을확인해 주세요 카드가 손상되거나 고장날수 있습니다.
- T-用ash(외장메모리)를 처음 사용하거나 T-用ash(외장메모리)에 문제가 발생 하였을 때는 휴대폰에 T-用ash(외장메모리)를 삽입 하여포맷하세요. 포맷 방법은 EMER탐색기(112p)를 참조하세요.
- 사용가능한 피일 시스템은 FAT 16입니다. 다른 포맷의 T-Flash입장메모리)는 휴대폰에서 사용할 수없습니다.
- T-Hash(외장메모리)가 사용 중일때(데이터저장, 삭제, 초기화, 재생 중일때) 카드를빼거나 베터리를휴대폰에서 분리할경우 시스템에 문제가 생겨 작동하지 않거나고장날 수 있습니다. 사용자의 부주의로 인한 데이터 손상은제조사에서 책임지지 않습니다.