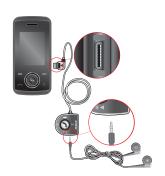

### 스테메오 이어마이크폰 사용하기

### 사유방법

- 이어마이크폰을 휴대폰 측면의 이어폰 단자에 꽂습니다.
- 이어마이크폰으로 통화및 DMB시청, MP3 기능사용시 볼륨조절 레버를 돌려 음량 크기를 조절할수 있습니다.

### 전화 받기

• 전화 수신시 이어폰의 통화 버튼을 눌러 통화할 수 있으며, 다시 한번 통화 버튼을 길게 누르면 종료됩니다.

### 전화 걸기

- 슬라이드가 열린 상태에서 이어폰의 통화 버튼을 길게 누르면 통화목록으로 이동되며, 이때 한번 더통화 버튼을 짧게 누르면 목록의 최근 번호로 통화 연결할 수 있습니다.
- 슬라이드가 닫힌 상태에서 이어폰의 통화 버튼을 길게 누르면 '최근발신번호' 연결됩니다.
- 휴대폰으로 원하는번호를 선택한후 이어폰의 통화 버튼을 짧게 누르면 선택한번호로 통화 연결할 수있습니다.