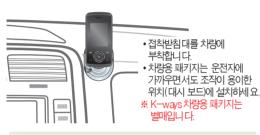

### K-ways 차량용 패키지 얼차방법

#### 유의사항

- 운전 도중 휴대 폰 화면을 볼 때에는 사고의 위험이 높으므로 **인**전 운전에 유의하십시오.
- 운행중 진동이 심한경우, 휴대폰 회면의 떨림이 발생할 수 있습니다
- 온도가 너무 높거나 낮은 곳(~20˚C이하, 50˚C이상), 습기가 많은 곳에 장시간 방치해 두지 미십시오 제품의 변형 및 테이프 떨어짐의 원인이 될 수 있습니다.
- •설치는 반드시 K-ways 치량용 패키지에 들어있는 설명서의 내용을 충분히 읽어보신 후 설명서에 따라 설치해 주세요.
- 기어나 핸들, 브레이크 등 운전 조작 및 인전 운전을 방해하지 않는 위치를 선택하십시오.