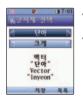

# ■ 배경화면 선택

menu 🔶 71 🌦 🔶 🛚 👑

- •배경화면 설정은 대기화면, 전화올때, 전화걸때, 전원켤때, 전원끌 때로 나뉘어 있습니다.
- 💓 을 누르면 종류별 이미지목록이 나타납니다.
- 각 항목에서 변경을 원하는 화면과 이미지를 선택후 ⑧을 눌러 저장합니다.
- 🛲 을 누르면 대기화면을 미리 볼 수 있습니다.
- 기본 제공 컨텐츠외에 사진, 동영상, 다운로드한 컨텐츠를 배경화 면으로 설정할 수 있습니다.