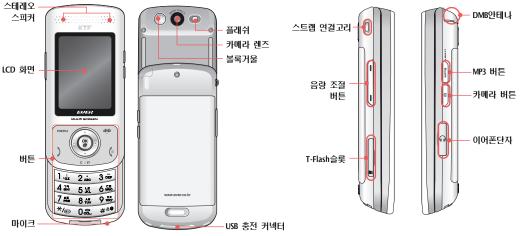

# ■ 각부분의 명칭과 기능

·
→> 각 부분의 명칭

13

## · ≫ 버튼 기늉 설명

| menu                                                                            | • 기능메뉴 / 연결메뉴 선택시 사용 / 길게 누르면 EVER 탐색기 메뉴화면                                                                                                                                         | */@          | • 길게 누르면 매너모드 설정 / 해제                                                                                                                                                              |
|---------------------------------------------------------------------------------|-------------------------------------------------------------------------------------------------------------------------------------------------------------------------------------|--------------|------------------------------------------------------------------------------------------------------------------------------------------------------------------------------------|
| (tip)                                                                           | • 대기화면에서 짧게 누르면 마지막에 시청한 방송 채널로 이동 / 길게<br>누르면 DMB 서비스 메뉴 화면                                                                                                                        | # <b>à</b> 0 | • 길게 누르면 잠금 설정/해제                                                                                                                                                                  |
| 0                                                                               | • 통화 목록 확인 / 전화를 걸고 받을 때 사용                                                                                                                                                         | 0&           | •길게 누르면 무선인터넷 검색 바로가기                                                                                                                                                              |
| 6                                                                               | • 통화 종료 / 전원 ON, OFF / 기능 설정 종료시 사용                                                                                                                                                 | ſ            | • 슬라이드가 열린 상태<br>▲ : 음량조절 / 길게 누르면 플래쉬 점등 / 소등                                                                                                                                     |
| C/P                                                                             | • 문자나 숫자를 지울때 사용<br>• 각 메뉴에서 상위 메뉴로 이동시 사용<br>• 대기상태에서 매직엔 팝업                                                                                                                       |              | ▼ : 음량조절 / 길게 누르면 자동응답 설정 / 헤제<br>• 슬라이드가 닫힌 상태<br>▲ : 전화 수신 시 길게 누르면 벨소리 차단, 다시 길게 누르면 통화 종료                                                                                      |
|                                                                                 | • 대기화면에서 짧게 누르면 K-ways / 길게 누르면 모바일 시큐리티                                                                                                                                            |              | ▼ : 전화 수신 시 길게 누르면 자동응답모드로 전환<br>• 통화중                                                                                                                                             |
| •                                                                               | • 대기화면에서 짧게 누르면 마이메뉴 / 길게 누르면 전자사전                                                                                                                                                  |              | 통화 중 ▲, ▼를 길게 누르면 보이스레코더 실행(통화 중 내용 녹음)                                                                                                                                            |
| •                                                                               | • 대기화면에서 짧게 누르면 멀티메일 메뉴 / 길게 누르면 편지 쓰기                                                                                                                                              | Eww          | • 대기화면에서 짧게 누르면 MP3 기능 바로가기 / 길게 누르면 음악재생                                                                                                                                          |
| Þ                                                                               | • 대기화면에서 짧게 누르면 전화번호 메뉴 / 길게 누르면 이름으로<br>찾기                                                                                                                                         | E            | • MP3 재생 및 DMB 시청중 짧게 누르면 멀티태스킹 진입                                                                                                                                                 |
| ()<br>()<br>()<br>()<br>()<br>()<br>()<br>()<br>()<br>()<br>()<br>()<br>()<br>( | <ul> <li>• 대기화면에서 짧게 눌러 무선인터넷 서비스 메뉴 화면 / 길게 누르면 매직엔 서비스 접속</li> <li>• 각 메뉴에서 기능등을 편집 / 저장 / 선택 / 설정 / 확인시 사용</li> <li>• 슬라이드 닫힌 상태 : 짧게 눌러 날짜 시간보기</li> <li>• 사진/동영상 촬영</li> </ul> | ٩            | <ul> <li>대기화면에서 짧게 누르면 카메라 메뉴기능 / 길게 누르면 카메라<br/>촬영 화면</li> <li>DMB 비디오 시청시 짧게 누르면 화면저장 / 길게 누르면 녹화 시작<br/>및 종료</li> <li>DMB 오디오 청취시 짧게 누르면 부가정보변경 / 길게 누르면 녹음 및<br/>종료</li> </ul> |