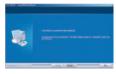

# → > CSD 변환기 설치하기

※ CSD 변환기는 KTFT 홈페이지(www.ever.co.kr)에서 다운받을 수 있습니다. 설치화면의 설명에 따라 설치하세요.

- Window 2000 이상에서만 설치 가능합니다.
- 설치 프로그램을 실행 후 <다음>을 누릅니다.

■ 설치 유형을 선택 후 <다음> 을 누릅니다.

■ 프로그램을 설치할 폴더를 선택 한 후 <다음>을 누르고 설치가 완료되면 <완료>를 눌러 종료 합니다.