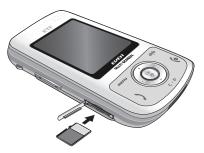

# 📕 외장 메모리 카드 사용방법

- 휴대폰 하단의 T-Flash(외장메모리) 슬롯덮개를 열고 그림과 같이 카드를 맞춘후 '딸각' 소리가 날때까지 밀어 넣어 주세요.
- 메모리 카드를 제거하려면 카드 중앙부분을 가볍게 눌러 제거 하세요
- ※ T-Flash(외장메모리)는 별매입니다.

### 🔎 유의사항

- 압력 또는 충격을 주거나 구부리지 마세요.
- 강한 정전기 또는 전기적 잡음이 발생하는 장소에서 사용 또는 보관하 지 마세요.
- 고온 다습하거나 부식성 물질이 있는 곳에서 사용 하지 마세요.
- 카드를 삽입할 때 방향을 확인해 주세요. 카드가 손상되거나 고장날 수 있습니다.
- T-Flash(외장메모리)를 처음 사용하거나 T-Flash(외장메모리)에 문제 가 발생 하였을 때는 휴대폰에 T-Flash(외장메모리)를 삽입하여 포맷 하세요. 포맷 방법은 에버 탐색기편을 참조하세요.
- 사용가능한 파일 시스템은 FAT16입니다. 다른 포맷의 T-Flash(외장에 모리)는 휴대폰에서 포맷하세요.
- T-Flash(외장메모리)가 사용 중일때(데이터 저장, 삭제, 초기화, 재생 중 일때) 카드를 빼거나 배터리를 휴대폰에서 분리할 경우 시스템에 문제 가 생겨 동작하지 않거나 고장날 수 있습니다. 사용자로 인한 데이터 손 상은 제조사에서 책임지지 않습니다.