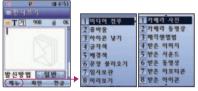

### 

온라인접속

### 1 magic 🕧

- 매직엔

• 매직엔 서비스 접속

### 2 multi pack

• 멀티팩 다운로드 센터로 이동하여 각종 무선 멀티미디어 컨텐츠 이용

### 3 K-merce

• 증권, 은행/카드, 상품권 구입 등의 서비스 이용

### 4 K-ways

• 길안내, GPS서비스, 친구찾기 등 각종 네비 게이션 서비스 이용

### 5. MSN

• MSN 사이트에 접속하여 서비스 이용

### 6 Paran

• Paran 사이트에 접속하여 서비스 이용

### 7. WINC

• 숫자(번호) 입력후 모바일(WINC) 주소 입력 검색

| ( 버튼 설명 ) |       |
|-----------|-------|
| 이전화면      | C / P |
| 눼뉴선택      | ۲     |
| 크라우저메뉴    |       |
| 접속 끝내기    | 6     |

🔎 알아두기

• magic **(?) 이런?** KTF의 유/무선 인 터넷 서비스의 이름 으로 강력한 무선 네트워크와 이를 뒷 받침하는 유선상의 다양한 컨텐츠를 함 께 제공하는 유무선 포털 서비스입니다.