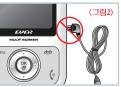

### 🔎 알아두기

• 스테레오 이어마이크폰을 사용하기 전에 반드시 읽어 주시기 바랍니다.

휴대폰에 이어마이크폰을 장착시 좌측 <그림1>과 같이 화살표 방향이 정면을 향하도록 삽입하여 주십시오. <그림2>와 같이 장착할 경우 정상적인 이어마이크폰 작동이 불가하며 휴대폰과 이어마이크폰의 고장 또는 파손의 원인이 되므로 주의하여 주십시오.