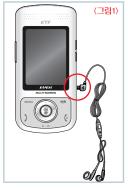

### 🔎 알아두기

• 스테레오 이어마이크폰을 사용하기 전에 반드시 읽어 주시기 바랍니다.

휴대폰에 이어마이크폰을 장착시 좌측 <그림1>과 같이 화살표 방향이 정면을 향하도록 삽입하여 주십시오. <그림2>와 같이 장착할 경우 정상적인 이어마이크폰 작동이 불가하며 휴대폰과 이어마이크폰의 고장 또는 파손의 원인이 되므로 주의하여 주십시오.