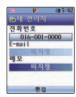

#### · →> 전화번호 저장(등록)하기

: 🕑 🄶 通 또는 전화번호 입력 🄶 👦 🌧 저장할 위치 선택

- · 번호를 저장할 위치(휴대폰/사무실/집/기타/팩스/ 기존 정보에저장)를 묻는 팝업창이 표시됩니다.
  · 그룹명과 그룹벨을 그룹편집 메뉴에서 수정합니다.
  '숨김' 기능을 설정하여 저장하는 경우, 제어판 ⇨ 제한/보안 설정 ⇔ 숨긴 번호 보기에서 설정 여부를 '해제' 로 하지 않으면 번호를 볼 수 없게 되며, 검색 해도 나타나지 않습니다.
- 전화번호 등록시 이름은 최대 한글 8자, 영문/번호 16자 이며 번호를 등록할 때는 최대 32자입니다.
- 전화번호는 최대 1,000명/5,000개까지 저장 가능합니다.
   전화번호에 사진이나 아바타를 등록하면, 해당번호에서 전화가 올 경우, 등록된 사진이나 아바타가 수신창에 등 록되 이름과 번호앙 함께 나타납니다.