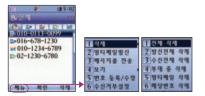

#### · →> 전화번호 저장(등록)하기

: 🕑 🄶 通 또는 전화번호 입력 🄶 👦 🌧 저장할 위치 선택

- · 번호를 저장할 위치(휴대폰/사무실/집/기타/팩스/ 기존 정보에저장)를 묻는 팝업창이 표시됩니다.
  · 그룹명과 그룹벨을 그룹편집 메뉴에서 수정합니다.
  '숨김' 기능을 설정하여 저장하는 경우, 제어판 ⇨ 제한/보안 설정 ⇔ 숨긴 번호 보기에서 설정 여부를 '해제' 로 하지 않으면 번호를 볼 수 없게 되며, 검색 해도 나타나지 않습니다.
- 전화번호 등록시 이름은 최대 한글 8자, 영문/번호 16자 이며 번호를 등록할 때는 최대 32자입니다.
- 전화번호는 최대 1,000명/5,000개까지 저장 가능합니다.
   전화번호에 사진이나 아바타를 등록하면, 해당번호에서 전화가 올 경우, 등록된 사진이나 아바타가 수신창에 등 록되 이름과 번호앙 함께 나타납니다.

#### 🖤 전화번호 수정 / 추가 / 삭제하기

- 저장번호 검색후 응을 눌러 편집을 선택한 후 수정 /추가합니다.
- 삭제하려면 menu 을 눌러 하위메뉴에서 삭제를 선택합니다.

# ■ 단축번호 관리

- 단축번호는 전화번호 등록시 설정합니다.
- 단축번호는 1~99번지까지 저장할 수 있으며 해당번지의 뒷번 호를 길게 누르면 저장된 전화번호로 전화가 걸립니다.
- 등록된 단축번호가 없을 경우 안내 메세지가 나타납니다.
- 2 눌러 나타난 하위메뉴에서 변경/해제를 할 수 있습니다.