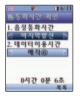

# ■ 배경화면 선택

menu 🔶 71 🌦 🔶 🛚 👑

- •배경화면 설정은 대기화면, 전화올때, 전화걸때, 전원켤때, 전원끌 때로 나뉘어 있습니다.
- 💓 을 누르면 종류별 이미지목록이 나타납니다.
- 각 항목에서 변경을 원하는 화면과 이미지를 선택후 ⑧을 눌러 저장합니다.
- 🛲 을 누르면 대기화면을 미리 볼 수 있습니다.
- 기본 제공 컨텐츠외에 사진, 동영상, 다운로드한 컨텐츠를 배경화 면으로 설정할 수 있습니다.

7 品 2 nic menu /  $\rightarrow$  $\rightarrow$ 

- 대기 화면 편집은 배너입력, 글자형태, 배너표시방법, 글자색상, 시계/날짜, 외부시계, 외부키 잠금 해제/설정, 배너표시 위치를 편집할 수 있습니다.
- ⑧을 눌러 저장합니다.

Ker.

menu 🔶 7# 🏓 3 👼

• (, ))로 원하는 메뉴를 설정합니다. • 플래시메뉴, 포토메뉴, 동영상메뉴를 지원합 니다.