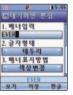

### · →> 문자를 입력할 수 있는 상태

- •내 연락처, E-mail, 메모 입력
- •배너 글자 입력
- 전화번호 등록시 이름, E-mail, 메모 입력/찾기
- 그룹명 추가/수정
- 멀티메일 이용시
- 이벤트 관리(스케줄/기념일) D-Day 설정시
- 사진앨범 이름 입력시
- 전자수첩 메모, 음성메모 파일명 변경시

### · ● 입력모드 변경

• 문자 입력 화면에서 💮 을 누르면 한글, 영문 대, 영문소, 숫자, 기호순으로 입력모드가 변경됩니다.