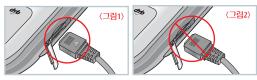

### 🔎 알아두기

• 스테레오 이어마이크폰을 사용하기 전에 반드시 읽어 주시기 바랍니다.

휴대폰에 이어마이크폰을 장착시 좌측 <그림1>과 같이 화살표 방향이 정면을 향하도록 삽입하여 주십시오. <그림2>와 같이 장착할 경우 정상적인 이어마이크폰 작동이 불가하며 휴대폰과 이어마이크폰의 고장 또는 파손의 원인이 되므로 주의하여 주십시오.