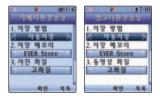

# ■ 전자사전

menu 🔶 65 🎝 5 🛣

# 1. 사전

- 입력창에 원하는 단어(영문/한글)을 입력하여 검색할 수 있습 니다. ▲, (♥)을 눌러 원하는 단어를 선택 후, இ을 눌러 단어 의 뜻을 확인할 수 있습니다.
- 단어의 뜻을 확인시 ♥ = 누르면, 설명된 내용 중 원하는 단 어를 선택할 수 있으며, ⑧을 눌러 선택한 단어의 뜻을 확인할 수 있습니다.

# 2. 단어장

• 사전에서 단어 검색시 단어장에 등록한 단어를 확인할 수 있습니다.

#### 3. 검색목록

• 이전에 검색한 단어들을 확인할 수 있습니다.

# 4. 오늘의 단어

EVER

(menu/ 🔶 6🏭

> 655

- 각종 문서 및 이미지를 휴대폰에서 열람하실 수 있습 니다.
- 문서를 CSD 포맷으로 변환하려면 PC용 소프 트웨어인 CSD변환기를 사용하세요.
- PC 상에서 변환이 완료된 CSD 문서를 EVER 단말기의 이동식 디스크 기능을 이용하여 단말기 Document 폴더에 전송합니다.
- PC와의 연결을 해제한 후 엔터테인먼트의 6 문서뷰어로 들어 가면 해당 CSD 파일을 확인할 수 있습니다.