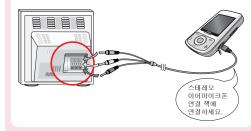

# ■ USB 데이터케이블 연결 방법

· → 데이터 통신/ PC Communicator/ MP3 사용하기/ 문서뷰어/ DMB PC-OUT

누트북

PC

- USB 데이터케이블을 PC의 USB포트에 연결한 후 휴대폰의 외부 커넥터에 연결합니다. 연결 시 휴대폰과 USB 데이터 케이블의 정확한 위치를 확인한 후 연결하시기 바랍니다.
- USB 데이터케이블을 이용하여 데이터 통신/PC Communicator/ MP3 전송/ 이동식 디스크/ 문서뷰어/ DMB PC-OUT 기능에 사용 합니다.
- USB 데이터케이블을 사용하기 전에 사용할 PC에 KTFT 홈페이지 에서 제공하는 USB 드라이버 프로그램/ PC Communicator 프로 그램 / MP3 전용 프로그램/ 문서뷰어 프로그램/ DMB PC 플레이어 프로그램을 각각 설치해야 합니다.

(자세한 사항은 KTFT 홈페이지 (www.ever.co.kr)를 참조하세요.)

• 사용학기전에 •