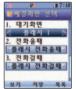

## 🕪 메뉴 이동 및 사용법

1. 메뉴간이동 방법

(1) TOP메뉴 이동

. ▶ 을 이용하여 원하는 메뉴를 선택
 후 ♥ ● 누릅니다.

### (2) 세부 목록 메뉴 이동

- TOP 메뉴에서 (응)을 누르거나 원하는 메뉴 에 해당 숫자를 누르면 세부목록 메뉴로 전환 됩니다.
- ▲, ▼ 을 이용하여 원하는 항목으로 이동 후 ⑧을 누르거나, 해당항목의 번호를 직접 누릅니다.
- (1, 1)을 누르면 TOP메뉴별 이동이 가능합 니다.

### 2. 화면 아래쪽에 표시되는 연결 메뉴 사용 방법

• menu 을 누르면 실행 할 수 있는 기능들이 화면에 나타납니다. • 🛋 , 💌 을 누르면 메뉴 이동이 가능 하며 메뉴 옆에 ▶표시가 나타날 경우 🖻 또는 ③을 누르면 관련 하위메뉴가 나타납니다. ③을 눌러 선택합니다. 19:12 미디어 청부 중바공 아이콘 넣기 글자생

8 받은 아이콘

menu ۲

3. 화면 아래쪽에 메뉴가 표시되어 있으면