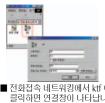

# ■ USB 데이터케이블 연결 방법

· → 데이터 통신/ PC Communicator/ MP3 사용하기/ 문서뷰어/ DMB PC-OUT

누트북

PC

- USB 데이터케이블을 PC의 USB포트에 연결한 후 휴대폰의 외부 커넥터에 연결합니다. 연결 시 휴대폰과 USB 데이터 케이블의 정확한 위치를 확인한 후 연결하시기 바랍니다.
- USB 데이터케이블을 이용하여 데이터 통신/PC Communicator/ MP3 전송/ 이동식 디스크/ 문서뷰어/ DMB PC-OUT 기능에 사용 합니다.
- USB 데이터케이블을 사용하기 전에 사용할 PC에 KTFT 홈페이지 에서 제공하는 USB 드라이버 프로그램/ PC Communicator 프로 그램 / MP3 전용 프로그램/ 문서뷰어 프로그램/ DMB PC 플레이어 프로그램을 각각 설치해야 합니다.

(자세한 사항은 KTFT 홈페이지 (www.ever.co.kr)를 참조하세요.)

• 사용학기전에 •