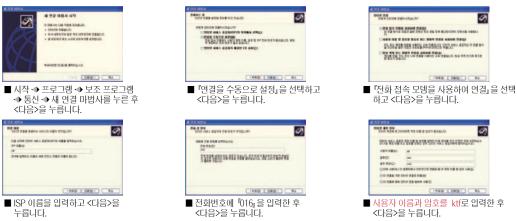

있습니다.

5 안심귀가: 고객간의 위치를 일정 기간 동안 제공 받는 서비스입니다. 6 지도저장함: K-ways를 이용하면서 저장했던 지도를 확인할 수 있습니다. 7 내위치보기: 현재 내 위치를 확인할 수 있습니다. 8 내위치전송: 다른 사람에게 내 위치 정보를 전송합니다. 9 환경설정: LBS 서비스 설정 - 해제할 경우 평상시 타인이 내 위치를 조

회할 수 없습니다.

### 실 알아두기

- 길안내, 안전운행 서비스를 사용하기 위해서는 연동 수신 프로그램을 다운로드 받으셔야 합니다.
- K-wavs 서비스는 정보 이용료 및 서비스 요금이 부과됩니다. 상세히 살펴보고 이용하십시오.