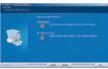

# → > CSD 변환기 설치하기

※ CSD 변환기는 KTFT 홈페이지(www.ever.co.kr)에서 다운받을 수 있습니다. 설치화면의 설명에 따라 설치하세요.

- Window 2000 이상에서만 설치 가능합니다.
- 설치 프로그램을 실행 후 <다음>을 누릅니다.

■ 설치 유형을 선택 후 <다음> 을 누릅니다.

■ 프로그램을 설치할 폴더를 선택 한 후 <다음>을 누르고 설치가 완료되면 <완료>를 눌러 종료 합니다.