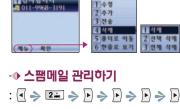

니다.

54P참조)

• 멀티메일 도착 내용 표시가 설정된 경우는 화면에 바로 표시됩

• 280개 이후에 도착한 멀티메일은 바로 저장되지 않습니다. 기존 멀티메일을 삭제하면 잠시 후 메일이 도착합니다. (멀티메일 환경설정에 따라 수신되지 않을 수도 있습니다.

• 저장할 수 있는 멀티메일은 최대 280개입니다.

→> 멀티메일(SMS) 확인하기
 : 
 : 

 →> 말티메일 검색

- 내용 확인 후 을 누르면 하위메뉴가 나타납니다. • 본문 내용은 메시지의 크기에 따라 화면에 보이는 시간이 지연 될 수 있습니다.
- 🜔을 누르면 매직엔으로 연결됩니다.

• 장문이나 파일이 첨부된 멀티메일을 확인할 수 있습니다. • 멀티메일의 크기에 따라 다소 시간이 걸릴 수 있습니다.

#### ····》 수신함 관리하기 : 💽 💿 💷

- 🗹 , 🛋 로 멀티메일을 검색합니다.
- 응을 눌러 멀티메일 확인 후 menu 으로 하위 메뉴를 사용합니다.