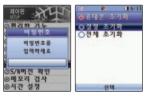

■ 휴대폰 초기화

☞ > 9弟 > 6월 > 비밀번호

- 설정 초기화/전체 초기화를 선택합니다.
- ◊ 초기화 도중에는 배터리를 분리하지 마십시오.
- ♥ 초기화시 비밀번호를 입력해야 합니다.
- ◆ 설정초기화대상 : 자기번호, 전화번호부, 사진앨범, 음성메모, 미디어보 관황, 그림/사진 등 다운로드 받은 각종 데이터, 매직 벨을 제외한 모든 기능 및 설정이 구입시 상태로 복원 됩니다.

○ 전체 초기화는 구입시의 상태로 복원합니다.

휴대폰 번호 및 EVER Store(내장메모리), EVER Store(내장메모리)(FAT) 영역, 멀티팩 컨텐츠는 삭제되지 않습니다.

• EVER Store(내장메모리)(FAT) 영역은 탐색기를 실행하신 후 포맷하거나 삭제해야 합니다.