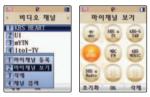

# ■ 통화 내역

#### · ● 번호 확인하기

- : 🕖 을 짧게 누르거나, 🕨 🔶 🍱
  - D, O로 전체/발신/수신/부재중/멀티메일 수발신번호를 확인합니다.
  - ⑧을 누르면 해당번호의 정보가 나타나고 🕖을 누르면 해당 번호 로 전화 연결됩니다.
  - •● 발신/수신/부재 중 수신번호는 모두 최대 99개까지 나타납니다.
  - 교환기등을 통해 걸려온 전화의 경우 표시된 번호와 실제 번호가 다를 수 있습니다.