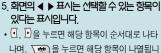

# 6. 화면에 ○표시는 여러 개의 항목 중에 한 항목을 선택하는 상태입니다. ▲, ▼ 의용하여 커서를 이동 시킨 후, ③을 누르면 해당 항목이 선택됩니다.