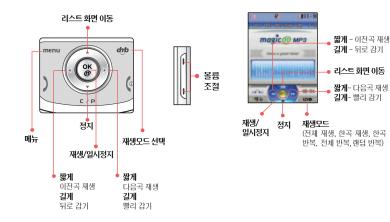

# ■ 각부분의 명칭과 기능

·
→> 각 부분의 명칭

13

## · ≫ 버튼 기늉 설명

| menu                                                                            | • 기능메뉴 / 연결메뉴 선택시 사용 / 길게 누르면 EVER 탐색기 메뉴화면                                                                                                                                         | */@          | • 길게 누르면 매너모드 설정 / 해제                                                                                                                                                              |
|---------------------------------------------------------------------------------|-------------------------------------------------------------------------------------------------------------------------------------------------------------------------------------|--------------|------------------------------------------------------------------------------------------------------------------------------------------------------------------------------------|
| (tip)                                                                           | • 대기화면에서 짧게 누르면 마지막에 시청한 방송 채널로 이동 / 길게<br>누르면 DMB 서비스 메뉴 화면                                                                                                                        | # <b>à</b> 0 | • 길게 누르면 잠금 설정/해제                                                                                                                                                                  |
| 0                                                                               | • 통화 목록 확인 / 전화를 걸고 받을 때 사용                                                                                                                                                         | 0&           | •길게 누르면 무선인터넷 검색 바로가기                                                                                                                                                              |
| 6                                                                               | • 통화 종료 / 전원 ON, OFF / 기능 설정 종료시 사용                                                                                                                                                 | ſ            | • 슬라이드가 열린 상태<br>▲ : 음량조절 / 길게 누르면 플래쉬 점등 / 소등                                                                                                                                     |
| C/P                                                                             | • 문자나 숫자를 지울때 사용<br>• 각 메뉴에서 상위 메뉴로 이동시 사용<br>• 대기상태에서 매직엔 팝업                                                                                                                       |              | ▼ : 음량조절 / 길게 누르면 자동응답 설정 / 헤제<br>• 슬라이드가 닫힌 상태<br>▲ : 전화 수신 시 길게 누르면 벨소리 차단, 다시 길게 누르면 통화 종료                                                                                      |
|                                                                                 | • 대기화면에서 짧게 누르면 K-ways / 길게 누르면 모바일 시큐리티                                                                                                                                            |              | ▼ : 전화 수신 시 길게 누르면 자동응답모드로 전환<br>• 통화중                                                                                                                                             |
| •                                                                               | • 대기화면에서 짧게 누르면 마이메뉴 / 길게 누르면 전자사전                                                                                                                                                  |              | 통화 중 ▲, ▼를 길게 누르면 보이스레코더 실행(통화 중 내용 녹음)                                                                                                                                            |
| •                                                                               | • 대기화면에서 짧게 누르면 멀티메일 메뉴 / 길게 누르면 편지 쓰기                                                                                                                                              | Eww          | • 대기화면에서 짧게 누르면 MP3 기능 바로가기 / 길게 누르면 음악재생                                                                                                                                          |
| Þ                                                                               | • 대기화면에서 짧게 누르면 전화번호 메뉴 / 길게 누르면 이름으로<br>찾기                                                                                                                                         | E            | • MP3 재생 및 DMB 시청중 짧게 누르면 멀티태스킹 진입                                                                                                                                                 |
| ()<br>()<br>()<br>()<br>()<br>()<br>()<br>()<br>()<br>()<br>()<br>()<br>()<br>( | <ul> <li>• 대기화면에서 짧게 눌러 무선인터넷 서비스 메뉴 화면 / 길게 누르면 매직엔 서비스 접속</li> <li>• 각 메뉴에서 기능등을 편집 / 저장 / 선택 / 설정 / 확인시 사용</li> <li>• 슬라이드 닫힌 상태 : 짧게 눌러 날짜 시간보기</li> <li>• 사진/동영상 촬영</li> </ul> | ٩            | <ul> <li>대기화면에서 짧게 누르면 카메라 메뉴기능 / 길게 누르면 카메라<br/>촬영 화면</li> <li>DMB 비디오 시청시 짧게 누르면 화면저장 / 길게 누르면 녹화 시작<br/>및 종료</li> <li>DMB 오디오 청취시 짧게 누르면 부가정보변경 / 길게 누르면 녹음 및<br/>종료</li> </ul> |