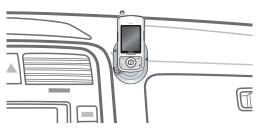

# 📕 K-Ways 차량용 패키지 설치방법

- 접착받침대를 차량에 부착합니다.
- 차량용 패키지는 운전자에 가까우면서도 조작이 용이한 위치 (대시 보드)에 설치하세요.
- ※ K-ways 차량용 패키지는 별매입니다.

### 🔎 유의사항

- 운전도중 단말기 화면을 볼 때에는 사고의 위험이 높으므로 안전운전에 유의하십시오.
- 차량이 진동이 심한경우, 단말기 화면의 떨림이 발생할 수 있습니다.
- 온도가 너무 높거나 낮은 곳(~20℃이하, 50℃이상), 습기가 많은 곳에 장시간 방치해 두지 마십시오. 제품의 변형 및 테이프 떨어짐의 원인이 될 수 있습니다.
- 설치는 반드시 K-ways 차량용 패키지에 들어있는 설명서의 내용을 충 분히 읽어보신 후 설명서에 따라 설치해 주세요.
- 기어나 핸들, 브레이크 등 운전 조작 및 안전운전을 방해하지 않는 위치 를 선택하십시오.