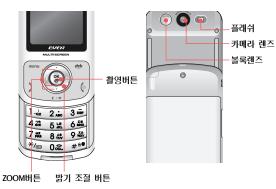

# - 카메라

·· 슬라이드가 열린 상태

# →> 촬영전에 알아두기

• 한국정보통신기술협회(TTA)의 '카메라 폰 촬영음 크기표준'에 관한 규정에 따라 사진 촬영시, 동영상 촬영 시작과 종료시 60~80dB 사이의 촬영음이 발생되며, 매너모드시에도 강제 발생 됩니다.

• 사진을 찍을 때는 노출 조절시 시간이 필요하기 때문에 대상이

- 정지해 있는 것이 좋습니다. 이때, 두손으로 잡아 흔들림을 방지 하여 좋은 사진을 얻을 수 있습니다.
- 어두운 곳이나 흐린 날씨 등의 환경에서는 잘 찍히지 않으므로 화면이 선명한 상태에서 찍는 것이 좋습니다.
- 카메라는 충격에 약하므로 떨어뜨리지 않도록 주의하고, 가끔 부드러운 천으로 렌즈를 닦아주세요.
- 카메라 사용시에는 배터리 소모량이 증가합니다. 촬영시 외에는 종료시켜 주세요.
- 사진 저장 크기는 SXGA(1280×960)/ XGA(1024×768)/ VGA(640×480)/ QVGA(320×240)/ 바탕화면(240×320)입니다.
- SXGA(1280×960)는 ZOOM 기능이 지원되지 않습니다.

# 사진촬영하기: ☞☞☞ > ◙률 > ◙률 > ▮교 또는 대기화면에서 ◙을길게 누름

- LCD로 피사체를 조절합니다. • ▲ (확대), ☞ (축소)를 이용해 피사체의
  - · [목대], [] (국소)를 이용해 피자체 크기를 조절합니다.
- 💽, 🖻를 눌러 밝기를 조절합니다.
- ⑧를 눌러 촬영합니다.

| 촬영키 기능     |               |           |
|------------|---------------|-----------|
| MENU       | menu          | 메뉴선택      |
| ♦          | ┫(어둡게), ▶(밝게) | 화면밝기조절    |
| \$€        | ▲(확대), ▼(축소)  | ZOOM      |
| E<br>ALBUM | (dip          | 사진앨범 바로가기 |

| 카메라 단축키     |                                                                                                   |  |
|-------------|---------------------------------------------------------------------------------------------------|--|
|             | <b>촬영전환</b> 동영상, 핫코드(짧게 누르면 동영상촬영, 길게 누르면 핫코드)                                                    |  |
| 2.00        | <b>촬영모드</b><br>일반촬영: 圖,연속촬영: 圖,매트릭스 촬영: 圖,커플샷촬영: 圖                                                |  |
| 3-          | <b>화이트밸런스</b><br>지동: ▲, 밝은날: ★, 야간: €, , 흐린날: ▲, 형광등: 煎, 백열등: ★                                   |  |
| 42          | 디지털효과 효과없음: 澀, 흑백: 邈, 세피아: 塾, 연두색: 迦, 바다색: 迦,<br>분홍색: 迦, 역상: 迦                                    |  |
| 5 X         | 저장메모리(T-Flash(외장메모리)가 없을 경우 EVER Store(내장메모리)만 설정됨<br>EVER Store(내장메모리): @, T-Flash(외장메모리): @,    |  |
| 65          | 사진크기<br>SXGA(1280×960, Zoom 기능 미지원), XGA(1024×768), VGA(640×480),<br>QVGA(320×240), 배경화면(240×320) |  |
| 7#3         | 타이머 촬영(매트릭스촬영, 커플샷쵤영 선택안됨)<br>해제: 心, 5초: 议, 10초: 讼, 사용자설정: 论, ~ 论                                 |  |
| 8#          | <b>촬영후메일전송</b> (연속촬영에서는 선택안됨)<br>촬영후메일전송: 📾                                                       |  |
| 9 🎎         | <b>플래시 설정</b><br>해제: ་ར̣̣̣̣̣̣̣̣̣̣̣̣̣̣̣̣̣̣̣̣̣̣̣̣̣̣̣̣̣̣̣̣̣̣̣̣                                       |  |
| */@         | <b>프레임 촬영</b> (배경화면(240×320)에서만 선택됨) 🖬                                                            |  |
| 02          | 프리뷰 모드 축소/확대: 🖻                                                                                   |  |
| #8 <b>0</b> | <b>화면 표시</b> (전체 ON, 아이콘 OFF, 메뉴 OFF, 전체 OFF)                                                     |  |