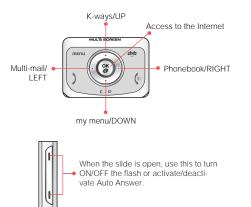

# ■ 각부분의 명칭과 기능

·
→> 각 부분의 명칭

13

## · ≫ 버튼 기늉 설명

| menu                                                                            | • 기능메뉴 / 연결메뉴 선택시 사용 / 길게 누르면 EVER 탐색기 메뉴화면                                                                                                                                         | */@          | • 길게 누르면 매너모드 설정 / 해제                                                                                                                                                              |
|---------------------------------------------------------------------------------|-------------------------------------------------------------------------------------------------------------------------------------------------------------------------------------|--------------|------------------------------------------------------------------------------------------------------------------------------------------------------------------------------------|
| (tip)                                                                           | • 대기화면에서 짧게 누르면 마지막에 시청한 방송 채널로 이동 / 길게<br>누르면 DMB 서비스 메뉴 화면                                                                                                                        | # <b>à</b> 0 | • 길게 누르면 잠금 설정/해제                                                                                                                                                                  |
| 0                                                                               | • 통화 목록 확인 / 전화를 걸고 받을 때 사용                                                                                                                                                         | 0&           | •길게 누르면 무선인터넷 검색 바로가기                                                                                                                                                              |
| 6                                                                               | • 통화 종료 / 전원 ON, OFF / 기능 설정 종료시 사용                                                                                                                                                 | ſ            | • 슬라이드가 열린 상태<br>▲ : 음량조절 / 길게 누르면 플래쉬 점등 / 소등                                                                                                                                     |
| C/P                                                                             | • 문자나 숫자를 지울때 사용<br>• 각 메뉴에서 상위 메뉴로 이동시 사용<br>• 대기상태에서 매직엔 팝업                                                                                                                       |              | ▼ : 음량조절 / 길게 누르면 자동응답 설정 / 헤제<br>• 슬라이드가 닫힌 상태<br>▲ : 전화 수신 시 길게 누르면 벨소리 차단, 다시 길게 누르면 통화 종료                                                                                      |
|                                                                                 | • 대기화면에서 짧게 누르면 K-ways / 길게 누르면 모바일 시큐리티                                                                                                                                            |              | ▼ : 전화 수신 시 길게 누르면 자동응답모드로 전환<br>• 통화중                                                                                                                                             |
| •                                                                               | • 대기화면에서 짧게 누르면 마이메뉴 / 길게 누르면 전자사전                                                                                                                                                  |              | 통화 중 ▲, ▼를 길게 누르면 보이스레코더 실행(통화 중 내용 녹음)                                                                                                                                            |
| •                                                                               | • 대기화면에서 짧게 누르면 멀티메일 메뉴 / 길게 누르면 편지 쓰기                                                                                                                                              | Eww          | • 대기화면에서 짧게 누르면 MP3 기능 바로가기 / 길게 누르면 음악재생                                                                                                                                          |
| Þ                                                                               | • 대기화면에서 짧게 누르면 전화번호 메뉴 / 길게 누르면 이름으로<br>찾기                                                                                                                                         | E            | • MP3 재생 및 DMB 시청중 짧게 누르면 멀티태스킹 진입                                                                                                                                                 |
| ()<br>()<br>()<br>()<br>()<br>()<br>()<br>()<br>()<br>()<br>()<br>()<br>()<br>( | <ul> <li>• 대기화면에서 짧게 눌러 무선인터넷 서비스 메뉴 화면 / 길게 누르면 매직엔 서비스 접속</li> <li>• 각 메뉴에서 기능등을 편집 / 저장 / 선택 / 설정 / 확인시 사용</li> <li>• 슬라이드 닫힌 상태 : 짧게 눌러 날짜 시간보기</li> <li>• 사진/동영상 촬영</li> </ul> | ٩            | <ul> <li>대기화면에서 짧게 누르면 카메라 메뉴기능 / 길게 누르면 카메라<br/>촬영 화면</li> <li>DMB 비디오 시청시 짧게 누르면 화면저장 / 길게 누르면 녹화 시작<br/>및 종료</li> <li>DMB 오디오 청취시 짧게 누르면 부가정보변경 / 길게 누르면 녹음 및<br/>종료</li> </ul> |

# ■ 슬라이드 열고 닫기

• 반자동 슬라이드 기능으로 화살표 방향으로 가볍게 눌러 슬라이드를 열고 닫을 수 있습니다. 슬라이드가 닫힌 상태에서는 오동작방지를 위해

• 외부키 해제는 ⑧를 누른 후 🕕, 🕕를 눌러 해제

외부키가 자동으로 잠깁니다.

하실 수 있습니다.

- 휴대폰에서 배터리를 분리하기 전에 먼저 휴대폰의 전원을 꺼주세요.
- 분리 버튼을 옆으로 밀면 배터리가 분리됩니다.

# ··· 손전등 사용하기

배뉴 이 저장

 • 슬라이드가 열린 상태에서 왼쪽의
 (1)을 길게 누르면 손전등이 점등 됩니다.
 (1)을 길게 1회 더 누르면 소등

22