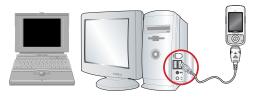

# ■ USB 데이터케이블 연결 방법

· → 데이터 통신/ PC Communicator/ MP3 사용하기/ 문서뷰어/ DMB PC-OUT

누트북

PC

- USB 데이터케이블을 PC의 USB포트에 연결한 후 휴대폰의 외부 커넥터에 연결합니다. 연결 시 휴대폰과 USB 데이터 케이블의 정확한 위치를 확인한 후 연결하시기 바랍니다.
- USB 데이터케이블을 이용하여 데이터 통신/PC Communicator/ MP3 전송/ 이동식 디스크/ 문서뷰어/ DMB PC-OUT 기능에 사용 합니다.
- USB 데이터케이블을 사용하기 전에 사용할 PC에 KTFT 홈페이지 에서 제공하는 USB 드라이버 프로그램/ PC Communicator 프로 그램 / MP3 전용 프로그램/ 문서뷰어 프로그램/ DMB PC 플레이어 프로그램을 각각 설치해야 합니다.

(자세한 사항은 KTFT 홈페이지 (www.ever.co.kr)를 참조하세요.)

• 사용학기전에 •