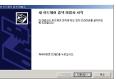

# → > CSD 변환기 설치하기

※ CSD 변환기는 KTFT 홈페이지(www.ever.co.kr)에서 다운받을 수 있습니다. 설치화면의 설명에 따라 설치하세요.

- Window 2000 이상에서만 설치 가능합니다.
- 설치 프로그램을 실행 후 <다음>을 누릅니다.

■ 설치 유형을 선택 후 <다음> 을 누릅니다.

■ 프로그램을 설치할 폴더를 선택 한 후 <다음>을 누르고 설치가 완료되면 <완료>를 눌러 종료 합니다.