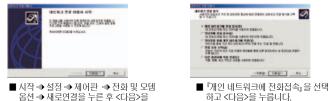

# → > CSD 변환기 설치하기

※ CSD 변환기는 KTFT 홈페이지(www.ever.co.kr)에서 다운받을 수 있습니다. 설치화면의 설명에 따라 설치하세요.

- Window 2000 이상에서만 설치 가능합니다.
- 설치 프로그램을 실행 후 <다음>을 누릅니다.

■ 설치 유형을 선택 후 <다음> 을 누릅니다.

■ 프로그램을 설치할 폴더를 선택 한 후 <다음>을 누르고 설치가 완료되면 <완료>를 눌러 종료 합니다.