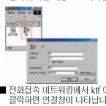

# ■ USB 데이터케이블 연결 방법

· → 데이터 통신/ PC Communicator/ MP3 사용하기/ 문서뷰어/ DMB PC-OUT

누트북

PC

- USB 데이터케이블을 PC의 USB포트에 연결한 후 휴대폰의 외부 커넥터에 연결합니다. 연결 시 휴대폰과 USB 데이터 케이블의 정확한 위치를 확인한 후 연결하시기 바랍니다.
- USB 데이터케이블을 이용하여 데이터 통신/PC Communicator/ MP3 전송/ 이동식 디스크/ 문서뷰어/ DMB PC-OUT 기능에 사용 합니다.
- USB 데이터케이블을 사용하기 전에 사용할 PC에 KTFT 홈페이지 에서 제공하는 USB 드라이버 프로그램/ PC Communicator 프로 그램 / MP3 전용 프로그램/ 문서뷰어 프로그램/ DMB PC 플레이어 프로그램을 각각 설치해야 합니다.

(자세한 사항은 KTFT 홈페이지 (www.ever.co.kr)를 참조하세요.)

• 사용학기전에 •