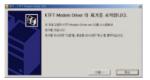

# → > CSD 변환기 설치하기

※ CSD 변환기는 KTFT 홈페이지(www.ever.co.kr)에서 다운받을 수 있습니다. 설치화면의 설명에 따라 설치하세요.

- Window 2000 이상에서만 설치 가능합니다.
- 설치 프로그램을 실행 후 <다음>을 누릅니다.

■ 설치 유형을 선택 후 <다음> 을 누릅니다.

■ 프로그램을 설치할 폴더를 선택 한 후 <다음>을 누르고 설치가 완료되면 <완료>를 눌러 종료 합니다.