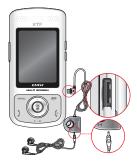

# ■ 스테레오 이어마이크폰 사용하기

### ·••• 사용방법

- 이어마이크폰을 휴대폰 측면의 이어폰 단자에 꽂습니다.
- 이어마이크폰으로 통화 또는 MP3 기능 사용 시 볼륨 조절 레버를 돌려 음량 크기를 조절할 수 있습니다.

### 🔎 알아두기

• 스테레오 이어마이크폰을 사용하기 전에 반드시 읽어 주시기 바랍니다.

휴대폰에 이어마이크폰을 장착시 좌측 <그림1>과 같이 화살표 방향이 정면을 향하도록 삽입하여 주십시오. <그림2>와 같이 장착할 경우 정상적인 이어마이크폰 작동이 불가하며 휴대폰과 이어마이크폰의 고장 또는 파손의 원인이 되므로 주의하여 주십시오.