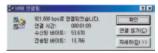

# ■ USB 데이터케이블 연결 방법

· → 데이터 통신/ PC Communicator/ MP3 사용하기/ 문서뷰어/ DMB PC-OUT

누트북

PC

- USB 데이터케이블을 PC의 USB포트에 연결한 후 휴대폰의 외부 커넥터에 연결합니다. 연결 시 휴대폰과 USB 데이터 케이블의 정확한 위치를 확인한 후 연결하시기 바랍니다.
- USB 데이터케이블을 이용하여 데이터 통신/PC Communicator/ MP3 전송/ 이동식 디스크/ 문서뷰어/ DMB PC-OUT 기능에 사용 합니다.
- USB 데이터케이블을 사용하기 전에 사용할 PC에 KTFT 홈페이지 에서 제공하는 USB 드라이버 프로그램/ PC Communicator 프로 그램 / MP3 전용 프로그램/ 문서뷰어 프로그램/ DMB PC 플레이어 프로그램을 각각 설치해야 합니다.

(자세한 사항은 KTFT 홈페이지 (www.ever.co.kr)를 참조하세요.)

• 사용학기전에 •