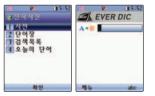

# ■ 전자사전

menu 🔶 65 🎝 5 🛣

# 1. 사전

- 입력창에 원하는 단어(영문/한글)을 입력하여 검색할 수 있습 니다. ▲, (♥)을 눌러 원하는 단어를 선택 후, இ을 눌러 단어 의 뜻을 확인할 수 있습니다.
- 단어의 뜻을 확인시 ♥ = 누르면, 설명된 내용 중 원하는 단 어를 선택할 수 있으며, ⑧을 눌러 선택한 단어의 뜻을 확인할 수 있습니다.

# 2. 단어장

• 사전에서 단어 검색시 단어장에 등록한 단어를 확인할 수 있습니다.

#### 3. 검색목록

• 이전에 검색한 단어들을 확인할 수 있습니다.

# 4. 오늘의 단어

EVER

(menu/ 🔶 6🏭

> 655

- 각종 문서 및 이미지를 휴대폰에서 열람하실 수 있습 니다.
- 문서를 CSD 포맷으로 변환하려면 PC용 소프 트웨어인 CSD변환기를 사용하세요.
- PC 상에서 변환이 완료된 CSD 문서를 EVER 단말기의 이동식 디스크 기능을 이용하여 단말기 Document 폴더에 전송합니다.
- PC와의 연결을 해제한 후 엔터테인먼트의 6 문서뷰어로 들어 가면 해당 CSD 파일을 확인할 수 있습니다.