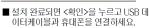

# → 이동식디스크 연결하기

- : 📶 🔶 6🏭 🔶 9 🎆
  - 휴대폰에 컴퓨터를 연결하여 상호간 각종 데이터 교류 및 저장, 관리할 수 있습니다.
  - 연결시 휴대폰 EVER Store(내장메모리) / T-Flash(외장메모리) 가 컴퓨터에 이동식디스크로 동시에 연결됩니다.

#### 🔎 알아두기

- Windows 2000, XP 사용을 권장하며, 별도의 드라이버 설치가 필요없습니다.
- 사용 후에는 종료 절차에 따라 종료하신 후 🍥을 누릅니다.

<u>화면설<sup>봤</sup>연설정</mark></u>

| :: 배경화면 선택  | 104 |
|-------------|-----|
| :: 대기화면 편집  | 104 |
| :: 메뉴방식 설정  |     |
| :: 메뉴컬러 변경  |     |
| :: 글씨체 선택   | 105 |
| :: 조명 설정    | 106 |
| :: 램프 색상 설정 | 106 |
|             |     |