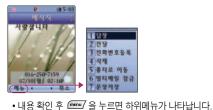

### 2. 화면 아래쪽에 표시되는 연결 메뉴 사용 방법

• menu 을 누르면 실행 할 수 있는 기능들이 화면에 나타납니다. • 🛋 , 💌 을 누르면 메뉴 이동이 가능 하며 메뉴 옆에 ▶표시가 나타날 경우 🖻 또는 ③을 누르면 관련 하위메뉴가 나타납니다. ③을 눌러 선택합니다. 19:12 미디어 청부 중바공 아이콘 넣기 글자생

8 받은 아이콘

menu ۲

3. 화면 아래쪽에 메뉴가 표시되어 있으면