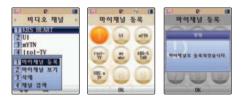

#### · →> 전화번호 저장(등록)하기

: 🕑 🄶 通 또는 전화번호 입력 🄶 👦 🌧 저장할 위치 선택

- · 번호를 저장할 위치(휴대폰/사무실/집/기타/팩스/ 기존 정보에저장)를 묻는 팝업창이 표시됩니다.
  · 그룹명과 그룹벨을 그룹편집 메뉴에서 수정합니다.
  '숨김' 기능을 설정하여 저장하는 경우, 제어판 ⇨ 제한/보안 설정 ⇔ 숨긴 번호 보기에서 설정 여부를 '해제' 로 하지 않으면 번호를 볼 수 없게 되며, 검색 해도 나타나지 않습니다.
- 전화번호 등록시 이름은 최대 한글 8자, 영문/번호 16자 이며 번호를 등록할 때는 최대 32자입니다.
- 전화번호는 최대 1,000명/5,000개까지 저장 가능합니다.
   전화번호에 사진이나 아바타를 등록하면, 해당번호에서 전화가 올 경우, 등록된 사진이나 아바타가 수신창에 등 록되 이름과 번호앙 함께 나타납니다.

#### 🖤 전화번호 수정 / 추가 / 삭제하기

- 저장번호 검색후 응을 눌러 편집을 선택한 후 수정 /추가합니다.
- 삭제하려면 menu 을 눌러 하위메뉴에서 삭제를 선택합니다.