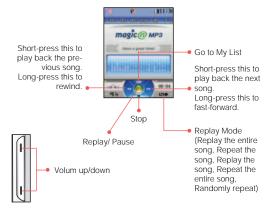

# ··· Magic n MP3 플레이어 사용하기

☞ > 65 > 2∞ > 1. 또는 대기화면에서 ☞ 길게누름

#### 🔎 알아두기

- Magic<sup>®</sup> MP3는 사용자가 선택한 곡으 로 리스트를 작성하여 음악파일을 재생 합니다.
- 🍘 을 눌러 음악 파일을 재생합니다.
- MP3 재생 중 멀티메일이 수신되면 진동
   후 멀티메일 수신 아이콘이 화면에 표시
   되고 재생은 중지되지 않습니다.
- MP3 재생 중 알람음이 울릴 경우 MP3
   재생이 일시중단되고 알람이 울립니다.
   알람이 끝난 후 MP3 재생이 됩니다.
- 멀티태스킹 모드에서 매직엔을 사용하 는경우 그림 파일 등 많은 데이터 처리시 MP3 파일 재생이 끊길 수 있습니다.

# 1. 새로 만들기

- •재생목록을 생성합니다.
- Magic<sup>®</sup> MP3는 사용자가 재생 목록을 만들어 서 원하는 곡을 순서대로 재생할 수 있습니다.

# 2. List에 추가

• MP3(kmp, kcp)파일을 재생목록에 추가합니 다. ▲, ▼으로 선택한후 😁 을 누릅니다.

# 9, List 정렬

- •재생목록에서 재생순서를 정렬합니다.
- 가나다순, 가나다역순, 정렬을 지원하며 "순서 변경"을 선택하면 사용자가 임의로 재생순서 를 변경할 수 있습니다.

| MP3 아이콘          |                |  |
|------------------|----------------|--|
| Om               | 스트레오           |  |
| ((cf)-m)         | 모노             |  |
| _ <b>⊑</b> 1 1   | 한곡반복           |  |
| + <sup>+</sup> 1 | 한곡재생           |  |
| <u>цто</u>       | 전체반복           |  |
| <b>⇒</b> o       | 전체재생           |  |
| SFL              | 랜덤반복           |  |
| *RS              | 구간반복 끝 지점 설정   |  |
| *RS              | 구간반복 해제        |  |
| RE #             | 구간반복 시작 지점 설정  |  |
| RE #             | 구간반복 시작 지점 해제  |  |
| <b>KMP</b>       | MP3(내장메모리)     |  |
| KMP              | MP3(외장메모리)     |  |
| KOP              | 자막지원MP3(내장메모리) |  |
| KCP              | 자막지원MP3(외장메모리) |  |