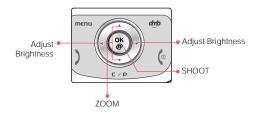

# 사진촬영하기: ☞☞☞ > ◙률 > ◙률 > ▮교 또는 대기화면에서 ◙을길게 누름

- LCD로 피사체를 조절합니다. • ▲ (확대), ☞ (축소)를 이용해 피사체의
  - · [목대], [] (국소)를 이용해 피자체 크기를 조절합니다.
- 💽, 🖻를 눌러 밝기를 조절합니다.
- ⑧를 눌러 촬영합니다.

| 촬영키 기능     |               |           |
|------------|---------------|-----------|
| MENU       | menu          | 메뉴선택      |
| ♦          | ┫(어둡게), ▶(밝게) | 화면밝기조절    |
| \$€        | ▲(확대), ▼(축소)  | ZOOM      |
| E<br>ALBUM | (dip          | 사진앨범 바로가기 |

| 카메라 단축키     |                                                                                                   |  |
|-------------|---------------------------------------------------------------------------------------------------|--|
|             | <b>촬영전환</b> 동영상, 핫코드(짧게 누르면 동영상촬영, 길게 누르면 핫코드)                                                    |  |
| 2.00        | <b>촬영모드</b><br>일반촬영: 圖,연속촬영: 圖,매트릭스 촬영: 圖,커플샷촬영: 圖                                                |  |
| 3-          | <b>화이트밸런스</b><br>지동: ▲, 밝은날: ★, 야간: €, , 흐린날: ▲, 형광등: 煎, 백열등: ★                                   |  |
| 42          | 디지털효과 효과없음: 澀, 흑백: 邈, 세피아: 塾, 연두색: 迦, 바다색: 迦,<br>분홍색: 迦, 역상: 迦                                    |  |
| 5 X         | 저장메모리(T-Flash(외장메모리)가 없을 경우 EVER Store(내장메모리)만 설정됨<br>EVER Store(내장메모리): @, T-Flash(외장메모리): @,    |  |
| 65          | 사진크기<br>SXGA(1280×960, Zoom 기능 미지원), XGA(1024×768), VGA(640×480),<br>QVGA(320×240), 배경화면(240×320) |  |
| 7#3         | 타이머 촬영(매트릭스촬영, 커플샷쵤영 선택안됨)<br>해제: 心, 5초: 议, 10초: 讼, 사용자설정: 论, ~ 论                                 |  |
| 8#          | <b>촬영후메일전송</b> (연속촬영에서는 선택안됨)<br>촬영후메일전송: 📾                                                       |  |
| 9 🎎         | <b>플래시 설정</b><br>해제: ་ར̣̣̣̣̣̣̣̣̣̣̣̣̣̣̣̣̣̣̣̣̣̣̣̣̣̣̣̣̣̣̣̣̣̣̣̣                                       |  |
| */@         | <b>프레임 촬영</b> (배경화면(240×320)에서만 선택됨) 🖬                                                            |  |
| 02          | 프리뷰 모드 축소/확대: 🖻                                                                                   |  |
| #8 <b>0</b> | <b>화면 표시</b> (전체 ON, 아이콘 OFF, 메뉴 OFF, 전체 OFF)                                                     |  |