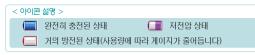

### · →> 아이콘 안내

LCD화면은 밝은 곳(직사광선, 햇볕 등)에서 사용할 경우 보는 위치에 따라 잘 보이지 않을 것 있습니다.그늘 진 곳이나 책을 읽을 수 있을 정도의 밝기가 적 당합니다.

※ 사용설명서에 표시된 그림은 설명의 이해를 돕기위한 것으 로 실물과 다를 수 있습니다.

| Tail       | 통화 지역의 신호 강도 표시 | 1                 | 진동 후 벨           |
|------------|-----------------|-------------------|------------------|
|            | 통화중 표시          |                   | 무음(램프)           |
| 8          | 통화 불가능 지역 표시    |                   | 매너모드 표시          |
| <b>R</b>   | 수면 모드 표시        | $\mathbf{\Sigma}$ | 멀티메일(SMS, 음성메시지) |
|            | 자동 응답 설정 표시     | Ē                 | 멀티메일(MMS)        |
| $\bigcirc$ | 시각알림 기능 설정 표시   | 2                 | 멀티큐 수신           |
| 2          | 긴급 상태 표시        | <b>—</b>          | T-Flash          |
| ٩          | 벨소리 설정 표시       |                   | 현재 배터리 잔량 표시     |
| ۲          | 벨 점점 크게         |                   | 콜 오프 방지          |
|            | 진동              | 3                 | 잠금 상태 표시         |
| I.N        | 벨 + 진동          |                   |                  |
|            |                 |                   |                  |