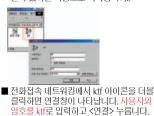

# ■ USB 데이터케이블 연결 방법

· → 데이터 통신/ PC Communicator/ MP3 사용하기/ 문서뷰어/ DMB PC-OUT

누트북

PC

- USB 데이터케이블을 PC의 USB포트에 연결한 후 휴대폰의 외부 커넥터에 연결합니다. 연결 시 휴대폰과 USB 데이터 케이블의 정확한 위치를 확인한 후 연결하시기 바랍니다.
- USB 데이터케이블을 이용하여 데이터 통신/PC Communicator/ MP3 전송/ 이동식 디스크/ 문서뷰어/ DMB PC-OUT 기능에 사용 합니다.
- USB 데이터케이블을 사용하기 전에 사용할 PC에 KTFT 홈페이지 에서 제공하는 USB 드라이버 프로그램/ PC Communicator 프로 그램 / MP3 전용 프로그램/ 문서뷰어 프로그램/ DMB PC 플레이어 프로그램을 각각 설치해야 합니다.

(자세한 사항은 KTFT 홈페이지 (www.ever.co.kr)를 참조하세요.)

• 사용학기전에 •