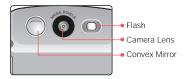

# ■ 각부분의 명칭과 기능

·
→> 각 부분의 명칭

13

## · ≫ 버튼 기늉 설명

| menu                                                                            | • 기능메뉴 / 연결메뉴 선택시 사용 / 길게 누르면 EVER 탐색기 메뉴화면                                                                                                                                         | */@          | • 길게 누르면 매너모드 설정 / 해제                                                                                                                                                              |
|---------------------------------------------------------------------------------|-------------------------------------------------------------------------------------------------------------------------------------------------------------------------------------|--------------|------------------------------------------------------------------------------------------------------------------------------------------------------------------------------------|
| (tip)                                                                           | • 대기화면에서 짧게 누르면 마지막에 시청한 방송 채널로 이동 / 길게<br>누르면 DMB 서비스 메뉴 화면                                                                                                                        | # <b>à</b> 0 | • 길게 누르면 잠금 설정/해제                                                                                                                                                                  |
| 0                                                                               | • 통화 목록 확인 / 전화를 걸고 받을 때 사용                                                                                                                                                         | 0&           | •길게 누르면 무선인터넷 검색 바로가기                                                                                                                                                              |
| 6                                                                               | • 통화 종료 / 전원 ON, OFF / 기능 설정 종료시 사용                                                                                                                                                 | ſ            | • 슬라이드가 열린 상태<br>▲ : 음량조절 / 길게 누르면 플래쉬 점등 / 소등                                                                                                                                     |
| C/P                                                                             | • 문자나 숫자를 지울때 사용<br>• 각 메뉴에서 상위 메뉴로 이동시 사용<br>• 대기상태에서 매직엔 팝업                                                                                                                       |              | ▼ : 음량조절 / 길게 누르면 자동응답 설정 / 헤제<br>• 슬라이드가 닫힌 상태<br>▲ : 전화 수신 시 길게 누르면 벨소리 차단, 다시 길게 누르면 통화 종료                                                                                      |
|                                                                                 | • 대기화면에서 짧게 누르면 K-ways / 길게 누르면 모바일 시큐리티                                                                                                                                            |              | ▼ : 전화 수신 시 길게 누르면 자동응답모드로 전환<br>• 통화중                                                                                                                                             |
| •                                                                               | • 대기화면에서 짧게 누르면 마이메뉴 / 길게 누르면 전자사전                                                                                                                                                  |              | 통화 중 ▲, ▼를 길게 누르면 보이스레코더 실행(통화 중 내용 녹음)                                                                                                                                            |
| •                                                                               | • 대기화면에서 짧게 누르면 멀티메일 메뉴 / 길게 누르면 편지 쓰기                                                                                                                                              | Eww          | • 대기화면에서 짧게 누르면 MP3 기능 바로가기 / 길게 누르면 음악재생                                                                                                                                          |
| Þ                                                                               | • 대기화면에서 짧게 누르면 전화번호 메뉴 / 길게 누르면 이름으로<br>찾기                                                                                                                                         | E            | • MP3 재생 및 DMB 시청중 짧게 누르면 멀티태스킹 진입                                                                                                                                                 |
| ()<br>()<br>()<br>()<br>()<br>()<br>()<br>()<br>()<br>()<br>()<br>()<br>()<br>( | <ul> <li>• 대기화면에서 짧게 눌러 무선인터넷 서비스 메뉴 화면 / 길게 누르면 매직엔 서비스 접속</li> <li>• 각 메뉴에서 기능등을 편집 / 저장 / 선택 / 설정 / 확인시 사용</li> <li>• 슬라이드 닫힌 상태 : 짧게 눌러 날짜 시간보기</li> <li>• 사진/동영상 촬영</li> </ul> | ٩            | <ul> <li>대기화면에서 짧게 누르면 카메라 메뉴기능 / 길게 누르면 카메라<br/>촬영 화면</li> <li>DMB 비디오 시청시 짧게 누르면 화면저장 / 길게 누르면 녹화 시작<br/>및 종료</li> <li>DMB 오디오 청취시 짧게 누르면 부가정보변경 / 길게 누르면 녹음 및<br/>종료</li> </ul> |