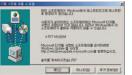

# → > CSD 변환기 설치하기

※ CSD 변환기는 KTFT 홈페이지(www.ever.co.kr)에서 다운받을 수 있습니다. 설치화면의 설명에 따라 설치하세요.

- Window 2000 이상에서만 설치 가능합니다.
- 설치 프로그램을 실행 후 <다음>을 누릅니다.

■ 설치 유형을 선택 후 <다음> 을 누릅니다.

■ 프로그램을 설치할 폴더를 선택 한 후 <다음>을 누르고 설치가 완료되면 <완료>를 눌러 종료 합니다.