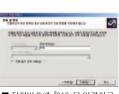

# ※ 설치한 CSD 변환기를 실행합니다.

| D년8개            |               | 0 |
|-----------------|---------------|---|
|                 | EVEN          |   |
|                 | 100 10        |   |
| enares ("Wither | a sellenge wa |   |
| 2 82 828 28642  |               |   |
| ADDRUG FRATES   | TO THE MOST   |   |
|                 |               |   |
| ** **           | ** **         | 5 |

- IPC에서 변환할 문서를 선택합 니다.
- 저장 파일 이름을 입력하고 저장 위치를 설정한 후 <변환>을 누릅니다.