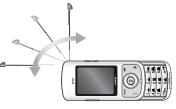

# ■ 슬라이드 열고 닫기

• 반자동 슬라이드 기능으로 화살표 방향으로 가볍게 눌러 슬라이드를 열고 닫을 수 있습니다. 슬라이드가 닫힌 상태에서는 오동작방지를 위해

• 외부키 해제는 ⑧를 누른 후 🕕, 🕕를 눌러 해제

외부키가 자동으로 잠깁니다.

하실 수 있습니다.

- 휴대폰에서 배터리를 분리하기 전에 먼저 휴대폰의 전원을 꺼주세요.
- 분리 버튼을 옆으로 밀면 배터리가 분리됩니다.