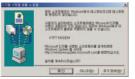

# ※ 설치한 CSD 변환기를 실행합니다.

| D년8개            |               | 0 |
|-----------------|---------------|---|
|                 | EVEN          |   |
|                 | 100 10        |   |
| enares ("Wither | a sellenge wa |   |
| 2 82 828 28642  |               |   |
| ADDRUG FRATES   | TO THE MOST   |   |
|                 |               |   |
| ** **           | ** **         | 5 |

- IPC에서 변환할 문서를 선택합 니다.
- 저장 파일 이름을 입력하고 저장 위치를 설정한 후 <변환>을 누릅니다.