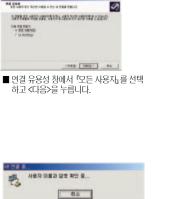

# → > CSD 변환기 설치하기

※ CSD 변환기는 KTFT 홈페이지(www.ever.co.kr)에서 다운받을 수 있습니다. 설치화면의 설명에 따라 설치하세요.

- Window 2000 이상에서만 설치 가능합니다.
- 설치 프로그램을 실행 후 <다음>을 누릅니다.

■ 설치 유형을 선택 후 <다음> 을 누릅니다.

■ 프로그램을 설치할 폴더를 선택 한 후 <다음>을 누르고 설치가 완료되면 <완료>를 눌러 종료 합니다.