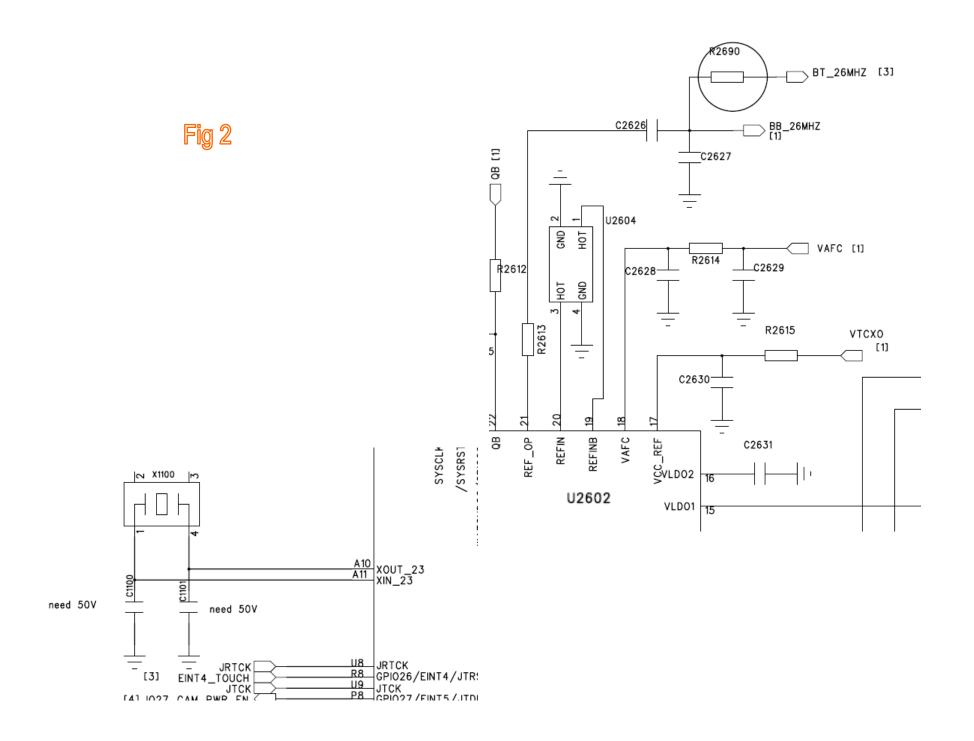

harge                                |
| Quantity of electricity faulty detection |
| No display                               |
| LED NG (on the LCD)                      |
| LED NG (on the keyboard)                 |
| Key NG                                   |
| No ring                                  |
| No receiving voice                       |
| No sending voice or the voice is small   |
| No vibration                             |
| SIM Card inefficacy                      |
| Camera inefficacy                        |
| Bluetooth inefficacy                     |
| TF card inefficacy                       |
| Earphone inefficacy                      |
| FM inefficacy                            |
| Touch NG                                 |





#### **≻**No power on





Fig 1





#### **≻**Shut off automatically





Fig 3





#### **≻**Dead halt





### **≻**No charge





#### **➤ Quantity of electricity faulty detection**



### **≻**No display



### **≻LED NG** (on the LCD)

Fig 4







| T71O- | LEDA     | 16 |  |  | OVBAT           |
|-------|----------|----|--|--|-----------------|
| T70O- | LEDK1    | 17 |  |  |                 |
| T69O- | LEDK2    | l  |  |  | LEDK1 [4] C4400 |
| T68O- | LEDK3    | I  |  |  |                 |
| T67O- | LEDK4    | I  |  |  | LEDK4 [4] -     |
| 10/0  | NC/FMARK | 21 |  |  |                 |

### **≻LED NG** (on the key board)





## **≻Key NG**





### **≻No ring**









### **≻**No receiving voice







#### ➤ No sending voice or the voice is small





Place these part near BaseBand





#### **≻**No vibrati