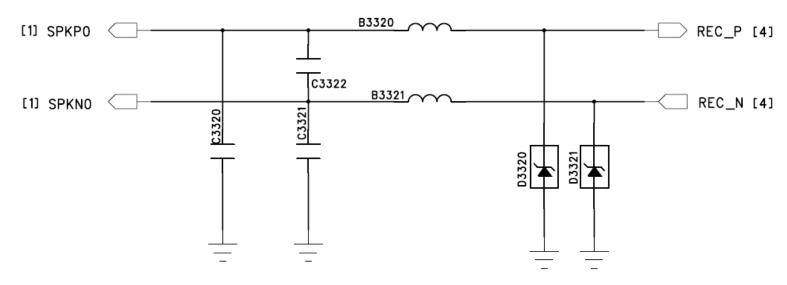

|
| Touch NG                                 |





#### **≻**No power on





Fig 1





#### **≻**Shut off automatically





Fig 3





#### **≻**Dead halt





### **≻**No charge





#### **➤ Quantity of electricity faulty detection**



### **≻**No display



### **≻LED NG** (on the LCD)

Fig 4







| T71O- | LEDA     | 16 |  |  | OVBAT           |
|-------|----------|----|--|--|-----------------|
| T70O- | LEDK1    | 17 |  |  |                 |
| T69O- | LEDK2    | l  |  |  | LEDK1 [4] C4400 |
| T68O- | LEDK3    | I  |  |  |                 |
| T67O- | LEDK4    | I  |  |  | LEDK4 [4] -     |
| 10/0  | NC/FMARK | 21 |  |  |                 |

### **≻LED NG** (on the key board)





## **≻Key NG**





### **≻No ring**









### **≻**No receiving voice







#### ➤ No sending voice or the voice is small





Place these part near BaseBand





#### **≻**No vibration



#### **≻**Card inefficacy



#### **≻**Camera inefficacy





### **≻**Bluetooth inefficacy





Fig 11



Fig 12

# BC6888, deleteC2690



## **≻TF** card inefficacy



Fig 13



# > Earphone inefficacy







## **≻FM** inefficacy





Fig 15



#### **≻Touch Lens NG**



Fig 16