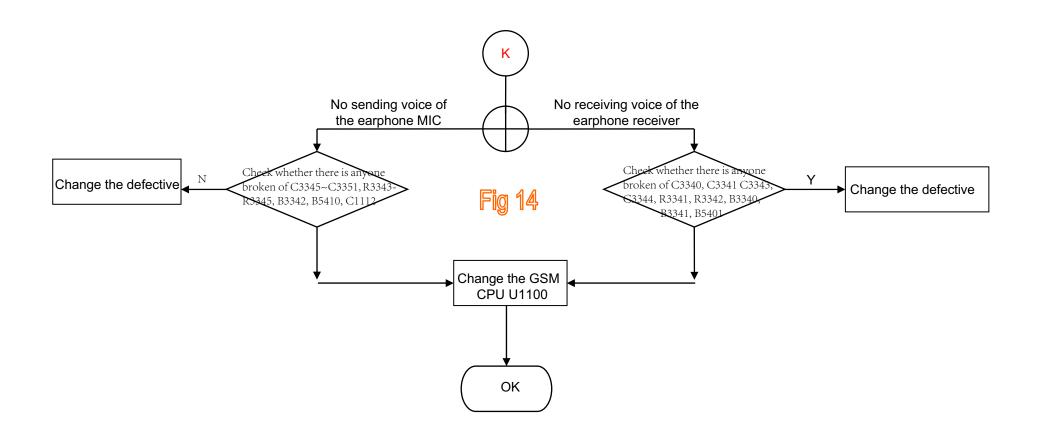

| T71O- | LEDA     | 16 |  |  | OVBAT           |
|-------|----------|----|--|--|-----------------|
| T70O- | LEDK1    | 17 |  |  |                 |
| T69O- | LEDK2    | l  |  |  | LEDK1 [4] C4400 |
| T68O- | LEDK3    | I  |  |  |                 |
| T67O- | LEDK4    | I  |  |  | LEDK4 [4] -     |
| 10/0  | NC/FMARK | 21 |  |  |                 |

### **≻LED NG** (on the key board)





## **≻Key NG**





### **≻No ring**









### **≻**No receiving voice







#### ➤ No sending voice or the voice is small





Place these part near BaseBand





#### **≻**No vibration



#### **≻**Card inefficacy



#### **≻**Camera inefficacy





### **≻**Bluetooth inefficacy





Fig 11



Fig 12

# BC6888, deleteC2690



## **≻TF** card inefficacy



Fig 13



# > Earphone inefficacy







## **≻FM** inefficacy





Fig 15



#### **≻Touch Lens NG**



Fig 16