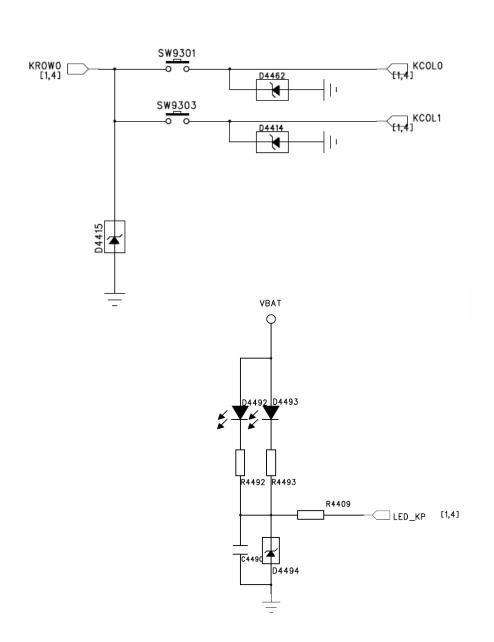

of electricity faulty detection |
| No display                               |
| LED NG (on the LCD)                      |
| LED NG (on the keyboard)                 |
| Key NG                                   |
| No ring                                  |
| No receiving voice                       |
| No sending voice or the voice is small   |
| No vibration                             |
| SIM Card inefficacy                      |
| Camera inefficacy                        |
| Bluetooth inefficacy                     |
| TF card inefficacy                       |
| Earphone inefficacy                      |
| FM inefficacy                            |
| Touch NG                                 |





#### **≻**No power on





Fig 1





#### **≻**Shut off automatically





Fig 3





#### **≻**Dead halt





### **≻**No charge





#### **➤ Quantity of electricity faulty detection**



### **≻**No display



### **≻LED NG** (on the LCD)

Fig 4







| T71O- | LEDA     | 16 |  |  | OVBAT           |
|-------|----------|----|--|--|-----------------|
| T70O- | LEDK1    | 17 |  |  |                 |
| T69O- | LEDK2    | l  |  |  | LEDK1 [4] C4400 |
| T68O- | LEDK3    | I  |  |  |                 |
| T67O- | LEDK4    | I  |  |  | LEDK4 [4] -     |
| 10/0  | NC/FMARK | 21 |  |  |                 |

### **≻LED NG** (on the key board)





## **≻Key NG**





### **≻No ring**









### **≻**No receiving voice







#### ➤ No sending voice or the voice is small





Place these part near BaseBand





#### **≻**No vibration



#### **≻**Card inefficacy



#### **≻**Came