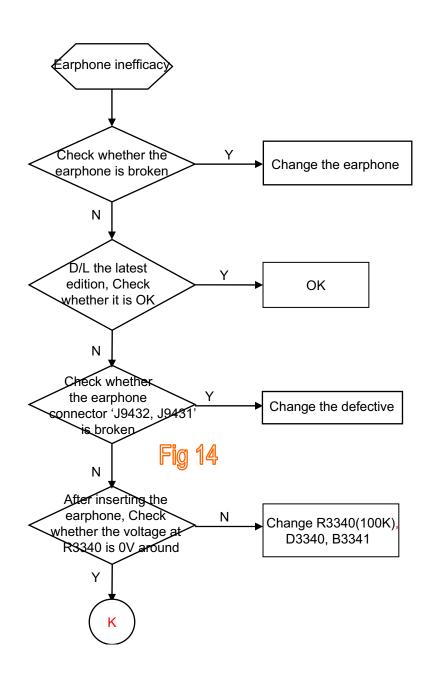

4







| T71O- | LEDA     | 16 |  |  | OVBAT           |
|-------|----------|----|--|--|-----------------|
| T70O- | LEDK1    | 17 |  |  |                 |
| T69O- | LEDK2    | l  |  |  | LEDK1 [4] C4400 |
| T68O- | LEDK3    | I  |  |  |                 |
| T67O- | LEDK4    | I  |  |  | LEDK4 [4] -     |
| 10/0  | NC/FMARK | 21 |  |  |                 |

### **≻LED NG** (on the key board)





## **≻Key NG**





### **≻No ring**









### **≻**No receiving voice







#### ➤ No sending voice or the voice is small





Place these part near BaseBand





#### **≻**No vibration



#### **≻**Card inefficacy



#### **≻**Camera inefficacy





### **≻**Bluetooth inefficacy





Fig 11



Fig 12

# BC6888, deleteC2690



## **≻TF** card inefficacy



Fig 13



# > Earphone inefficacy







## **≻FM** inefficacy





Fig 15



#### **≻Touch Lens NG**



Fig 16