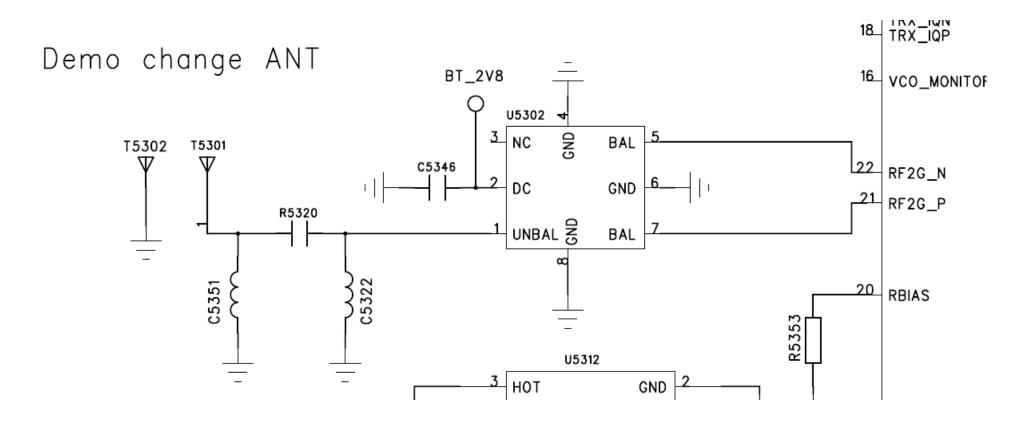

antity of electricity faulty detection**



### **≻**No display



### **≻LED NG** (on the LCD)

Fig 4







| T71O- | LEDA     | 16 |  |  | OVBAT           |
|-------|----------|----|--|--|-----------------|
| T70O- | LEDK1    | 17 |  |  |                 |
| T69O- | LEDK2    | l  |  |  | LEDK1 [4] C4400 |
| T68O- | LEDK3    | I  |  |  |                 |
| T67O- | LEDK4    | I  |  |  | LEDK4 [4] -     |
| 10/0  | NC/FMARK | 21 |  |  |                 |

### **≻LED NG** (on the key board)





## **≻Key NG**





### **≻No ring**









### **≻**No receiving voice







#### ➤ No sending voice or the voice is small





Place these part near BaseBand





#### **≻**No vibration



#### **≻**Card inefficacy



#### **≻**Camera inefficacy





### **≻**Bluetooth inefficacy





Fig 11



Fig 12

# BC6888, deleteC2690



## **≻TF** card inefficacy



Fig 13



# > Earphone inefficacy







## **≻FM** inefficacy





Fig 15



#### **≻Touch Lens NG**



Fig 16