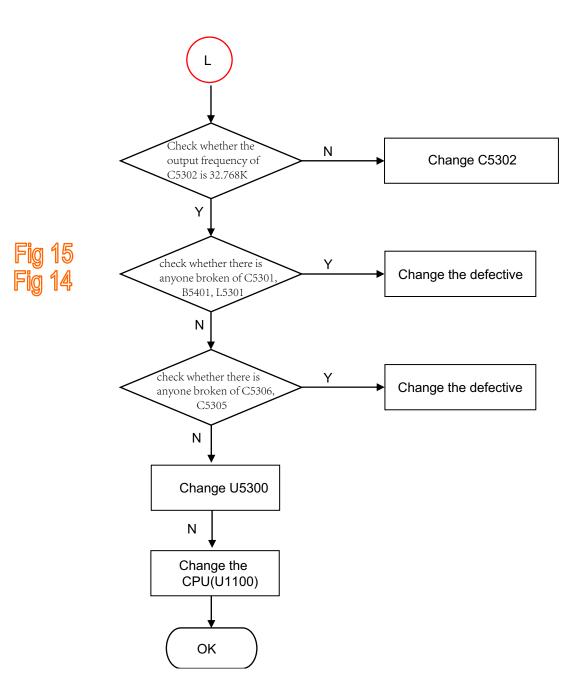

16 |  |  | OVBAT           |
|-------|----------|----|--|--|-----------------|
| T70O- | LEDK1    | 17 |  |  |                 |
| T69O- | LEDK2    | l  |  |  | LEDK1 [4] C4400 |
| T68O- | LEDK3    | I  |  |  |                 |
| T67O- | LEDK4    | I  |  |  | LEDK4 [4] -     |
| 10/0  | NC/FMARK | 21 |  |  |                 |

### **≻LED NG** (on the key board)





## **≻Key NG**





### **≻No ring**









### **≻**No receiving voice







#### ➤ No sending voice or the voice is small





Place these part near BaseBand





#### **≻**No vibration



#### **≻**Card inefficacy



#### **≻**Camera inefficacy





### **≻**Bluetooth inefficacy





Fig 11



Fig 12

# BC6888, deleteC2690



## **≻TF** card inefficacy



Fig 13



# > Earphone inefficacy







## **≻FM** inefficacy





Fig 15



#### **≻Touch Lens NG**



Fig 16