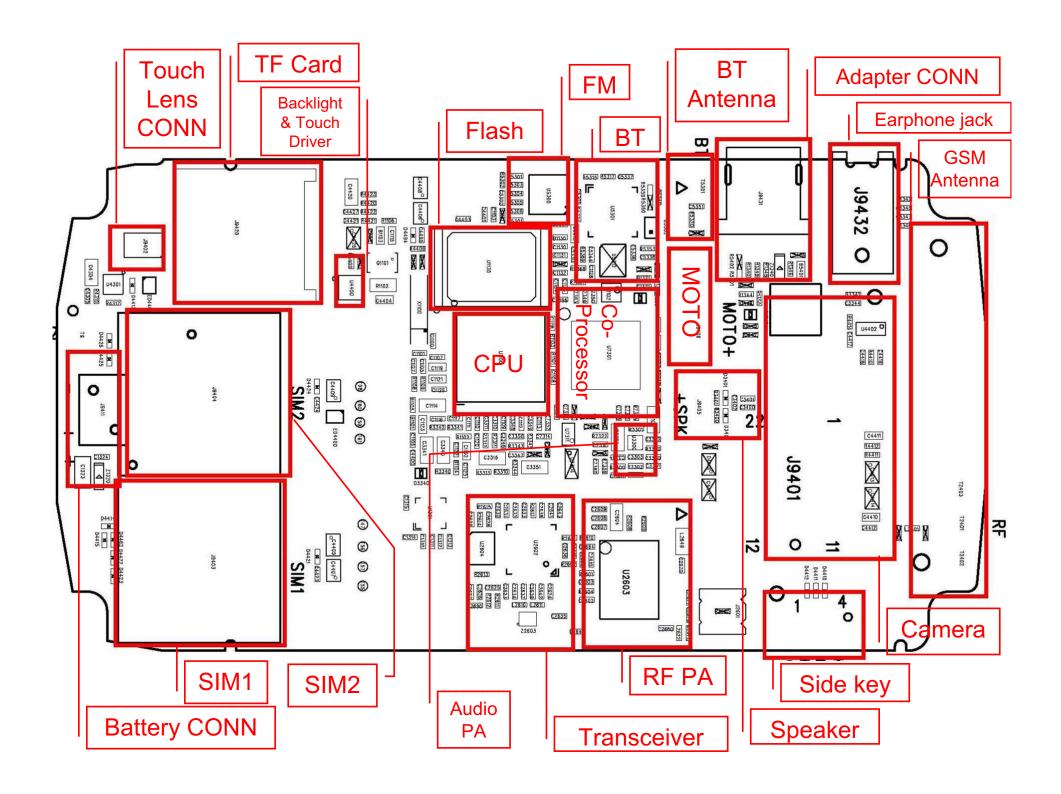

|
| No charge                                |
| Quantity of electricity faulty detection |
| No display                               |
| LED NG (on the LCD)                      |
| LED NG (on the keyboard)                 |
| Key NG                                   |
| No ring                                  |
| No receiving voice                       |
| No sending voice or the voice is small   |
| No vibration                             |
| SIM Card inefficacy                      |
| Camera inefficacy                        |
| Bluetooth inefficacy                     |
| TF card inefficacy                       |
| Earphone inefficacy                      |
| FM inefficacy                            |
| Touch NG                                 |





#### **≻**No power on





Fig 1





#### **≻**Shut off automatically





Fig 3





#### **≻**Dead halt





### **≻**No charge





#### **➤ Quantity of electricity faulty detection**



### **≻**No display



### **≻LED NG** (on the LCD)

Fig 4







| T71O- | LEDA     | 16 |  |  | OVBAT           |
|-------|----------|----|--|--|-----------------|
| T70O- | LEDK1    | 17 |  |  |                 |
| T69O- | LEDK2    | l  |  |  | LEDK1 [4] C4400 |
| T68O- | LEDK3    | I  |  |  |                 |
| T67O- | LEDK4    | I  |  |  | LEDK4 [4] -     |
| 10/0  | NC/FMARK | 21 |  |  |                 |

### **≻LED NG** (on the key board)





## **≻Key NG**





### **≻No ring**









### **≻**No receiving voice







#### ➤ No sending voice or the voice is small





Place these part n