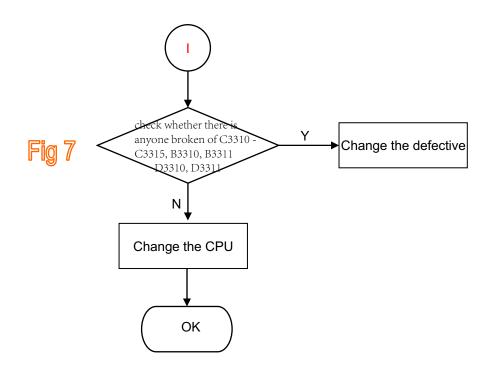

|





#### **≻**No power on





Fig 1





#### **≻**Shut off automatically





Fig 3





#### **≻**Dead halt





### **≻**No charge





#### **➤ Quantity of electricity faulty detection**



### **≻**No display



### **≻LED NG** (on the LCD)

Fig 4







| T71O- | LEDA     | 16 |  |  | OVBAT           |
|-------|----------|----|--|--|-----------------|
| T70O- | LEDK1    | 17 |  |  |                 |
| T69O- | LEDK2    | l  |  |  | LEDK1 [4] C4400 |
| T68O- | LEDK3    | I  |  |  |                 |
| T67O- | LEDK4    | I  |  |  | LEDK4 [4] -     |
| 10/0  | NC/FMARK | 21 |  |  |                 |

### **≻LED NG** (on the key board)





## **≻Key NG**





### **≻No ring**









### **≻**No receiving voice







#### ➤ No sending voice or the voice is small





Place these part near BaseBand





#### **≻**No vibration



#### **≻**Card inefficacy



#### **≻**Camera inefficacy





### **≻**Bluetooth inefficacy





Fig 11



Fig 12

# BC6888, deleteC2690



## **≻TF** card inefficacy



Fig 13



# > Earphone inefficacy







## **≻FM** inefficacy





Fig 15



#### **≻Touch Lens NG**



Fig 16