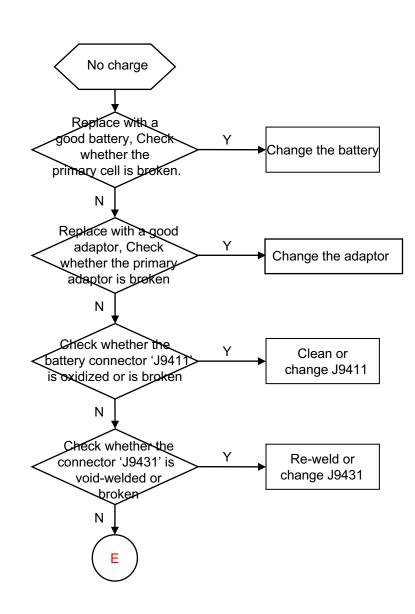

|
| LED NG (on the LCD)                      |
| LED NG (on the keyboard)                 |
| Key NG                                   |
| No ring                                  |
| No receiving voice                       |
| No sending voice or the voice is small   |
| No vibration                             |
| SIM Card inefficacy                      |
| Camera inefficacy                        |
| Bluetooth inefficacy                     |
| TF card inefficacy                       |
| Earphone inefficacy                      |
| FM inefficacy                            |
| Touch NG                                 |





#### **≻**No power on





Fig 1





#### **≻**Shut off automatically





Fig 3





#### **≻**Dead halt





### **≻**No charge





#### **➤ Quantity of electricity faulty detection**



### **≻**No display



### **≻LED NG** (on the LCD)

Fig 4







| T71O- | LEDA     | 16 |  |  | OVBAT           |
|-------|----------|----|--|--|-----------------|
| T70O- | LEDK1    | 17 |  |  |                 |
| T69O- | LEDK2    | l  |  |  | LEDK1 [4] C4400 |
| T68O- | LEDK3    | I  |  |  |                 |
| T67O- | LEDK4    | I  |  |  | LEDK4 [4] -     |
| 10/0  | NC/FMARK | 21 |  |  |                 |

### **≻LED NG** (on the key board)





## **≻Key NG**





### **≻No ring**









### **≻**No receiving voice







#### ➤ No sending voice or the voice is small





Place these part near BaseBand





#### **≻**No vibration



#### **≻**Card inefficacy



#### **≻**Camera inefficacy





### **≻**Bluetooth inefficac