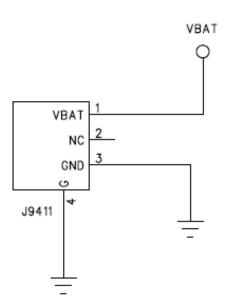

ty of electricity faulty detection |
| No display                               |
| LED NG (on the LCD)                      |
| LED NG (on the keyboard)                 |
| Key NG                                   |
| No ring                                  |
| No receiving voice                       |
| No sending voice or the voice is small   |
| No vibration                             |
| SIM Card inefficacy                      |
| Camera inefficacy                        |
| Bluetooth inefficacy                     |
| TF card inefficacy                       |
| Earphone inefficacy                      |
| FM inefficacy                            |
| Touch NG                                 |





#### **≻**No power on





Fig 1





#### **≻**Shut off automatically





Fig 3





#### **≻**Dead halt





### **≻**No charge





#### **➤ Quantity of electricity faulty detection**



### **≻**No display



### **≻LED NG** (on the LCD)

Fig 4







| T71O- | LEDA     | 16 |  |  | OVBAT           |
|-------|----------|----|--|--|-----------------|
| T70O- | LEDK1    | 17 |  |  |                 |
| T69O- | LEDK2    | l  |  |  | LEDK1 [4] C4400 |
| T68O- | LEDK3    | I  |  |  |                 |
| T67O- | LEDK4    | I  |  |  | LEDK4 [4] -     |
| 10/0  | NC/FMARK | 21 |  |  |                 |

### **≻LED NG** (on the key board)





## **≻Key NG**





### **≻No ring**









### **≻**No receiving voice







#### ➤ No sending voice or the voice is small





Place these part near BaseBand





#### **≻**No vibration



#### **≻**Card inefficacy



#### **≻**Ca