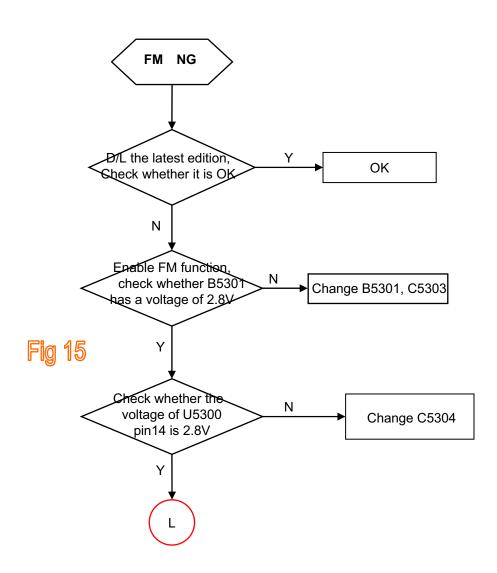

| 16 |  |  | OVBAT           |
|-------|----------|----|--|--|-----------------|
| T70O- | LEDK1    | 17 |  |  |                 |
| T69O- | LEDK2    | l  |  |  | LEDK1 [4] C4400 |
| T68O- | LEDK3    | I  |  |  |                 |
| T67O- | LEDK4    | I  |  |  | LEDK4 [4] -     |
| 10/0  | NC/FMARK | 21 |  |  |                 |

### **≻LED NG** (on the key board)





## **≻Key NG**





### **≻No ring**









### **≻**No receiving voice







#### ➤ No sending voice or the voice is small





Place these part near BaseBand





#### **≻**No vibration



#### **≻**Card inefficacy



#### **≻**Camera inefficacy





### **≻**Bluetooth inefficacy





Fig 11



Fig 12

# BC6888, deleteC2690



## **≻TF** card inefficacy



Fig 13



# > Earphone inefficacy







## **≻FM** inefficacy





Fig 15



#### **≻Touch Lens NG**



Fig 16