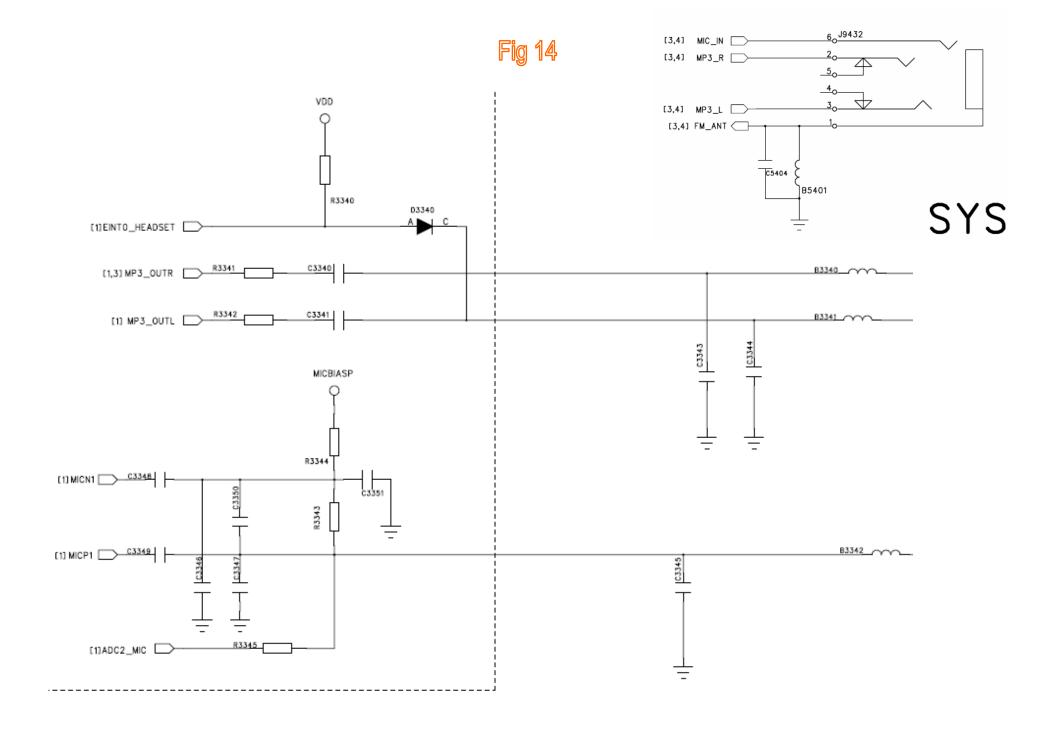

| T71O- | LEDA     | 16 |  |  | OVBAT           |
|-------|----------|----|--|--|-----------------|
| T70O- | LEDK1    | 17 |  |  |                 |
| T69O- | LEDK2    | l  |  |  | LEDK1 [4] C4400 |
| T68O- | LEDK3    | I  |  |  |                 |
| T67O- | LEDK4    | I  |  |  | LEDK4 [4] -     |
| 10/0  | NC/FMARK | 21 |  |  |                 |

### **≻LED NG** (on the key board)





## **≻Key NG**





### **≻No ring**









### **≻**No receiving voice







#### ➤ No sending voice or the voice is small





Place these part near BaseBand





#### **≻**No vibration



#### **≻**Card inefficacy



#### **≻**Camera inefficacy





### **≻**Bluetooth inefficacy





Fig 11



Fig 12

# BC6888, deleteC2690



## **≻TF** card inefficacy



Fig 13



# > Earphone inefficacy







## **≻FM** inefficacy





Fig 15



#### **≻Touch Lens NG**



Fig 16