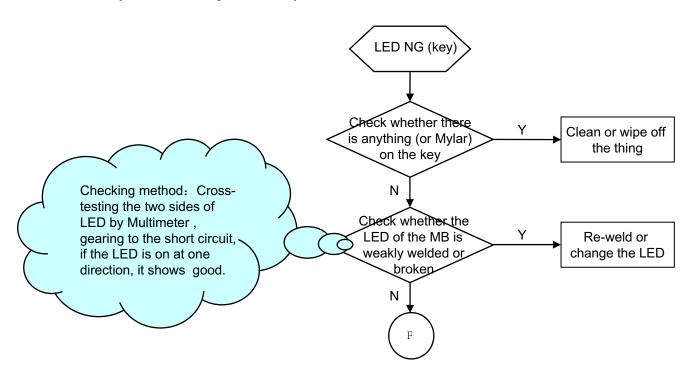

|
| Earphone inefficacy                      |
| FM inefficacy                            |
| Touch NG                                 |





#### **≻**No power on





Fig 1





#### **≻**Shut off automatically





Fig 3





#### **≻**Dead halt





### **≻**No charge





#### **➤ Quantity of electricity faulty detection**



### **≻**No display



### **≻LED NG** (on the LCD)

Fig 4







| T71O- | LEDA     | 16 |  |  | OVBAT           |
|-------|----------|----|--|--|-----------------|
| T70O- | LEDK1    | 17 |  |  |                 |
| T69O- | LEDK2    | l  |  |  | LEDK1 [4] C4400 |
| T68O- | LEDK3    | I  |  |  |                 |
| T67O- | LEDK4    | I  |  |  | LEDK4 [4] -     |
| 10/0  | NC/FMARK | 21 |  |  |                 |

### **≻LED NG** (on the key board)





## **≻Key NG**





### **≻No ring**









### **≻**No receiving voice







#### ➤ No sending voice or the voice is small





Place these part near BaseBand





#### **≻**No vibration



#### **≻**Card inefficacy



#### **≻**Camera inefficacy





### **≻**Bluetooth inefficacy





Fig 11



Fig 12

# BC6888, deleteC2690



## **≻TF** card inefficacy



Fig 13



# > Earphone inefficacy







## **≻FM** inefficacy





Fig 15



#### **≻Touch Lens NG**



Fig 16