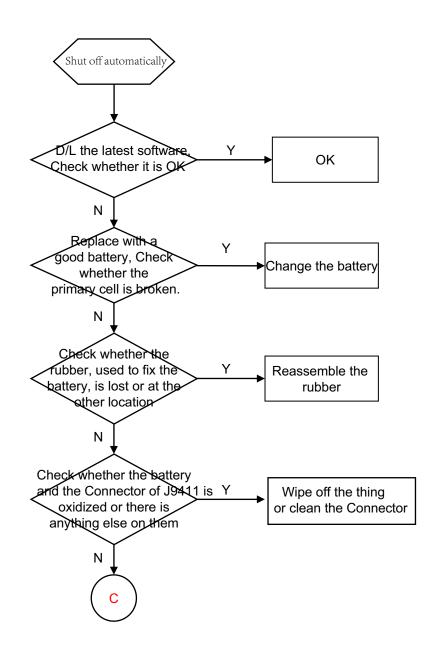

|
| Quantity of electricity faulty detection |
| No display                               |
| LED NG (on the LCD)                      |
| LED NG (on the keyboard)                 |
| Key NG                                   |
| No ring                                  |
| No receiving voice                       |
| No sending voice or the voice is small   |
| No vibration                             |
| SIM Card inefficacy                      |
| Camera inefficacy                        |
| Bluetooth inefficacy                     |
| TF card inefficacy                       |
| Earphone inefficacy                      |
| FM inefficacy                            |
| Touch NG                                 |





#### **≻**No power on





Fig 1





#### **≻**Shut off automatically





Fig 3





#### **≻**Dead halt





### **≻**No charge





#### **➤ Quantity of electricity faulty detection**



### **≻**No display



### **≻LED NG** (on the LCD)

Fig 4







| T71O- | LEDA     | 16 |  |  | OVBAT           |
|-------|----------|----|--|--|-----------------|
| T70O- | LEDK1    | 17 |  |  |                 |
| T69O- | LEDK2    | l  |  |  | LEDK1 [4] C4400 |
| T68O- | LEDK3    | I  |  |  |                 |
| T67O- | LEDK4    | I  |  |  | LEDK4 [4] -     |
| 10/0  | NC/FMARK | 21 |  |  |                 |

### **≻LED NG** (on the key board)





## **≻Key NG**





### **≻No ring**









### **≻**No receiving voice







#### ➤ No sending voice or the voice is small





Place these part near BaseBand





#### **≻**No vibration



#### **≻**Card inefficacy



#