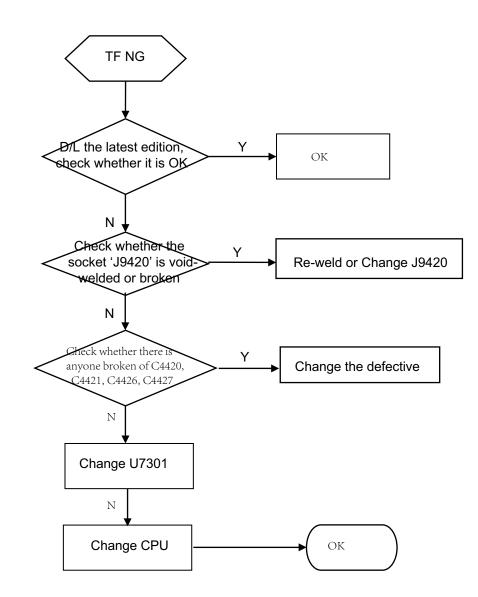

### **≻LED NG** (on the LCD)

Fig 4







| T71O- | LEDA     | 16 |  |  | OVBAT           |
|-------|----------|----|--|--|-----------------|
| T70O- | LEDK1    | 17 |  |  |                 |
| T69O- | LEDK2    | l  |  |  | LEDK1 [4] C4400 |
| T68O- | LEDK3    | I  |  |  |                 |
| T67O- | LEDK4    | I  |  |  | LEDK4 [4] -     |
| 10/0  | NC/FMARK | 21 |  |  |                 |

### **≻LED NG** (on the key board)





## **≻Key NG**





### **≻No ring**









### **≻**No receiving voice







#### ➤ No sending voice or the voice is small





Place these part near BaseBand





#### **≻**No vibration



#### **≻**Card inefficacy



#### **≻**Camera inefficacy





### **≻**Bluetooth inefficacy





Fig 11



Fig 12

# BC6888, deleteC2690



## **≻TF** card inefficacy



Fig 13



# > Earphone inefficacy







## **≻FM** inefficacy





Fig 15



#### **≻Touch Lens NG**



Fig 16