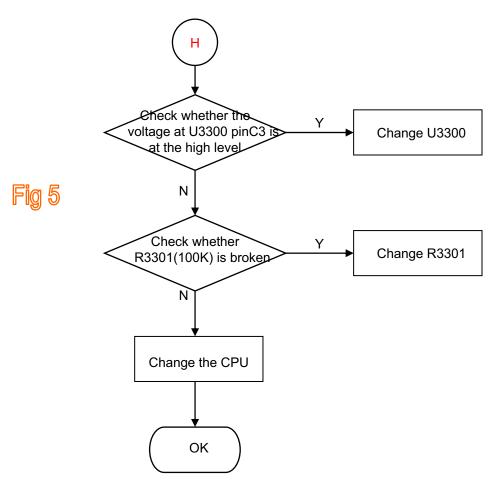

|
| FM inefficacy                            |
| Touch NG                                 |





#### **≻**No power on





Fig 1





#### **≻**Shut off automatically





Fig 3





#### **≻**Dead halt





### **≻**No charge





#### **➤ Quantity of electricity faulty detection**



### **≻**No display



### **≻LED NG** (on the LCD)

Fig 4







| T71O- | LEDA     | 16 |  |  | OVBAT           |
|-------|----------|----|--|--|-----------------|
| T70O- | LEDK1    | 17 |  |  |                 |
| T69O- | LEDK2    | l  |  |  | LEDK1 [4] C4400 |
| T68O- | LEDK3    | I  |  |  |                 |
| T67O- | LEDK4    | I  |  |  | LEDK4 [4] -     |
| 10/0  | NC/FMARK | 21 |  |  |                 |

### **≻LED NG** (on the key board)





## **≻Key NG**





### **≻No ring**









### **≻**No receiving voice







#### ➤ No sending voice or the voice is small





Place these part near BaseBand





#### **≻**No vibration



#### **≻**Card inefficacy



#### **≻**Camera inefficacy





### **≻**Bluetooth inefficacy





Fig 11



Fig 12

# BC6888, deleteC2690



## **≻TF** card inefficacy



Fig 13



# > Earphone inefficacy







## **≻FM** inefficacy





Fig 15



#### **≻Touch Lens NG**



Fig 16