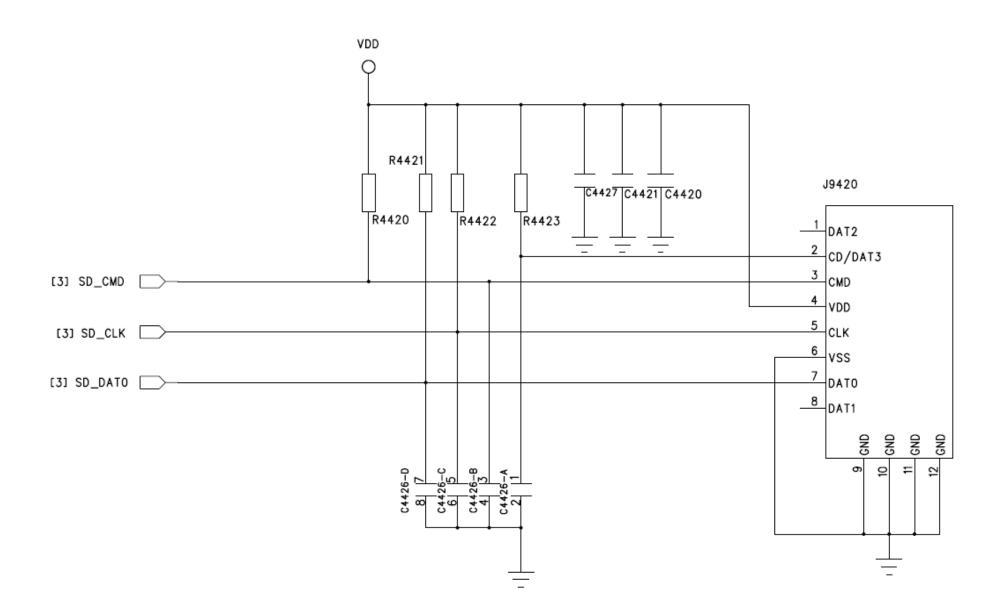

≻LED NG** (on the LCD)

Fig 4







| T71O- | LEDA     | 16 |  |  | OVBAT           |
|-------|----------|----|--|--|-----------------|
| T70O- | LEDK1    | 17 |  |  |                 |
| T69O- | LEDK2    | l  |  |  | LEDK1 [4] C4400 |
| T68O- | LEDK3    | I  |  |  |                 |
| T67O- | LEDK4    | I  |  |  | LEDK4 [4] -     |
| 10/0  | NC/FMARK | 21 |  |  |                 |

### **≻LED NG** (on the key board)





## **≻Key NG**





### **≻No ring**









### **≻**No receiving voice







#### ➤ No sending voice or the voice is small





Place these part near BaseBand





#### **≻**No vibration



#### **≻**Card inefficacy



#### **≻**Camera inefficacy





### **≻**Bluetooth inefficacy





Fig 11



Fig 12

# BC6888, deleteC2690



## **≻TF** card inefficacy



Fig 13



# > Earphone inefficacy







## **≻FM** inefficacy





Fig 15



#### **≻Touch Lens NG**



Fig 16