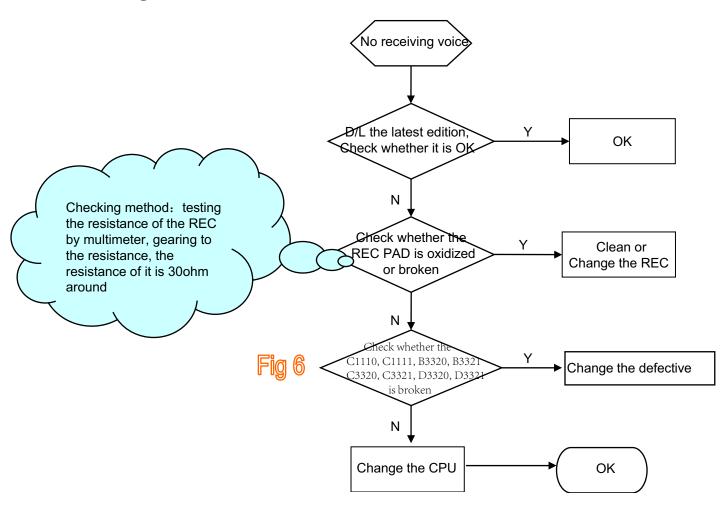

|
| Touch NG                                 |





#### **≻**No power on





Fig 1





#### **≻**Shut off automatically





Fig 3





#### **≻**Dead halt





### **≻**No charge





#### **➤ Quantity of electricity faulty detection**



### **≻**No display



### **≻LED NG** (on the LCD)

Fig 4







| T71O- | LEDA     | 16 |  |  | OVBAT           |
|-------|----------|----|--|--|-----------------|
| T70O- | LEDK1    | 17 |  |  |                 |
| T69O- | LEDK2    | l  |  |  | LEDK1 [4] C4400 |
| T68O- | LEDK3    | I  |  |  |                 |
| T67O- | LEDK4    | I  |  |  | LEDK4 [4] -     |
| 10/0  | NC/FMARK | 21 |  |  |                 |

### **≻LED NG** (on the key board)





## **≻Key NG**





### **≻No ring**









### **≻**No receiving voice







#### ➤ No sending voice or the voice is small





Place these part near BaseBand





#### **≻**No vibration



#### **≻**Card inefficacy



#### **≻**Camera inefficacy





### **≻**Bluetooth inefficacy





Fig 11



Fig 12

# BC6888, deleteC2690



## **≻TF** card inefficacy



Fig 13



# > Earphone inefficacy







## **≻FM** inefficacy





Fig 15



#### **≻Touch Lens NG**



Fig 16