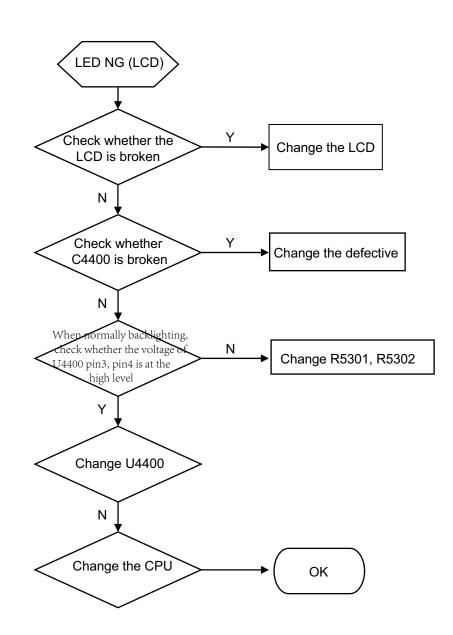

### **≻LED NG** (on the LCD)

Fig 4

| T71O- | LEDA     | 16 |  |  | OVBAT           |
|-------|----------|----|--|--|-----------------|
| T70O- | LEDK1    | 17 |  |  |                 |
| T69O- | LEDK2    | l  |  |  | LEDK1 [4] C4400 |
| T68O- | LEDK3    | I  |  |  |                 |
| T67O- | LEDK4    | I  |  |  | LEDK4 [4] -     |
| 10/0  | NC/FMARK | 21 |  |  |                 |