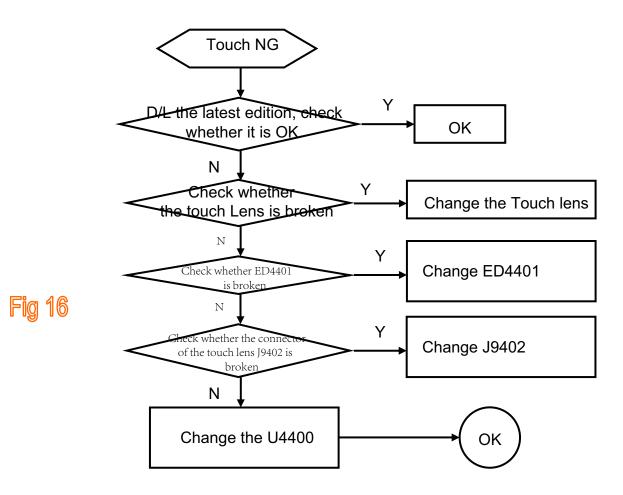

|----------|----|--|--|-----------------|
| T70O- | LEDK1    | 17 |  |  |                 |
| T69O- | LEDK2    | l  |  |  | LEDK1 [4] C4400 |
| T68O- | LEDK3    | I  |  |  |                 |
| T67O- | LEDK4    | I  |  |  | LEDK4 [4] -     |
| 10/0  | NC/FMARK | 21 |  |  |                 |

### **≻LED NG** (on the key board)





## **≻Key NG**





### **≻No ring**









### **≻**No receiving voice







#### ➤ No sending voice or the voice is small





Place these part near BaseBand





#### **≻**No vibration



#### **≻**Card inefficacy



#### **≻**Camera inefficacy





### **≻**Bluetooth inefficacy





Fig 11



Fig 12

# BC6888, deleteC2690



## **≻TF** card inefficacy



Fig 13



# > Earphone inefficacy







## **≻FM** inefficacy





Fig 15



#### **≻Touch Lens NG**



Fig 16