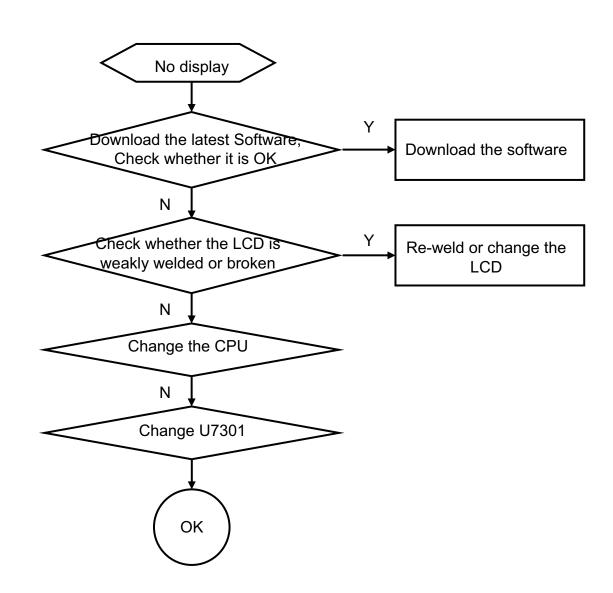

LED NG (on the keyboard)                 |
| Key NG                                   |
| No ring                                  |
| No receiving voice                       |
| No sending voice or the voice is small   |
| No vibration                             |
| SIM Card inefficacy                      |
| Camera inefficacy                        |
| Bluetooth inefficacy                     |
| TF card inefficacy                       |
| Earphone inefficacy                      |
| FM inefficacy                            |
| Touch NG                                 |





#### **≻**No power on





Fig 1





#### **≻**Shut off automatically





Fig 3





#### **≻**Dead halt





### **≻**No charge





#### **➤ Quantity of electricity faulty detection**



### **≻**No display



### **≻LED NG** (on the LCD)

Fig 4







| T71O- | LEDA     | 16 |  |  | OVBAT           |
|-------|----------|----|--|--|-----------------|
| T70O- | LEDK1    | 17 |  |  |                 |
| T69O- | LEDK2    | l  |  |  | LEDK1 [4] C4400 |
| T68O- | LEDK3    | I  |  |  |                 |
| T67O- | LEDK4    | I  |  |  | LEDK4 [4] -     |
| 10/0  | NC/FMARK | 21 |  |  |                 |

### **≻LED NG** (on the key board)





## **≻Key NG**





### **≻No ring**









### **≻**No receiving voice







#### ➤ No sending voice or the voice is small





Place these part near BaseBand





#### **≻**No vibration



#### **≻**Card inefficacy



#### **≻**Camera inefficacy





### **≻**Bluetooth inefficacy





Fig 11



Fig 12

# BC6888, deleteC2690



## **≻TF** card inefficacy