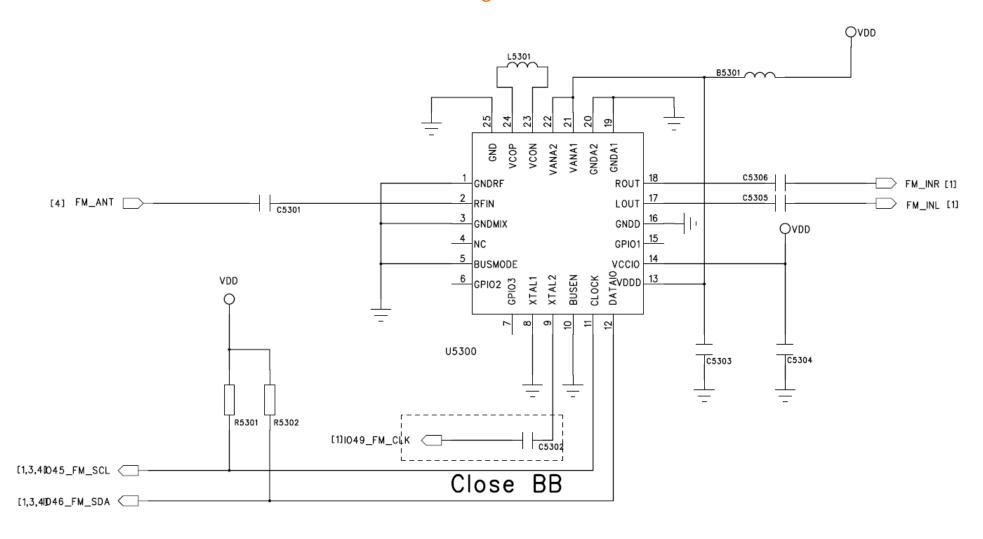

OVBAT           |
|-------|----------|----|--|--|-----------------|
| T70O- | LEDK1    | 17 |  |  |                 |
| T69O- | LEDK2    | l  |  |  | LEDK1 [4] C4400 |
| T68O- | LEDK3    | I  |  |  |                 |
| T67O- | LEDK4    | I  |  |  | LEDK4 [4] -     |
| 10/0  | NC/FMARK | 21 |  |  |                 |

### **≻LED NG** (on the key board)





## **≻Key NG**





### **≻No ring**









### **≻**No receiving voice







#### ➤ No sending voice or the voice is small





Place these part near BaseBand





#### **≻**No vibration



#### **≻**Card inefficacy



#### **≻**Camera inefficacy





### **≻**Bluetooth inefficacy





Fig 11



Fig 12

# BC6888, deleteC2690



## **≻TF** card inefficacy



Fig 13



# > Earphone inefficacy







## **≻FM** inefficacy





Fig 15



#### **≻Touch Lens NG**



Fig 16