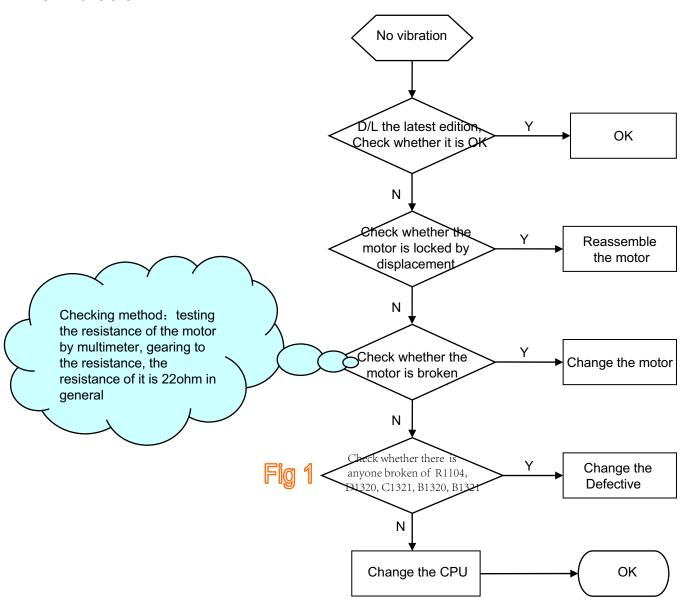

## **≻**Shut off automatically





Fig 3





#### **≻**Dead halt





### **≻**No charge





#### **➤ Quantity of electricity faulty detection**



### **≻**No display



### **≻LED NG** (on the LCD)

Fig 4







| T71O- | LEDA     | 16 |  |  | OVBAT           |
|-------|----------|----|--|--|-----------------|
| T70O- | LEDK1    | 17 |  |  |                 |
| T69O- | LEDK2    | l  |  |  | LEDK1 [4] C4400 |
| T68O- | LEDK3    | I  |  |  |                 |
| T67O- | LEDK4    | I  |  |  | LEDK4 [4] -     |
| 10/0  | NC/FMARK | 21 |  |  |                 |

### **≻LED NG** (on the key board)





## **≻Key NG**





### **≻No ring**









### **≻**No receiving voice







#### ➤ No sending voice or the voice is small





Place these part near BaseBand





#### **≻**No vibration



#### **≻**Card inefficacy



#### **≻**Camera inefficacy





### **≻**Bluetooth inefficacy





Fig 11



Fig 12

# BC6888, deleteC2690



## **≻TF** card inefficacy



Fig 13



# > Earphone inefficacy







## **≻FM** inefficacy





Fig 15



#### **≻Touch Lens NG**



Fig 16