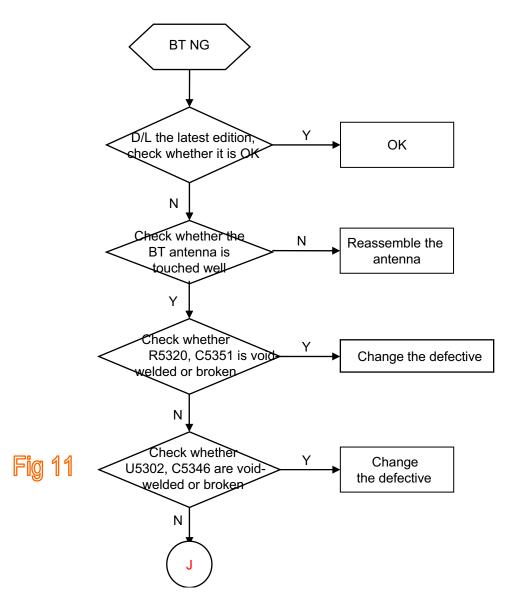

#### **➤ Quantity of electricity faulty detection**



### **≻**No display



### **≻LED NG** (on the LCD)

Fig 4







| T71O- | LEDA     | 16 |  |  | OVBAT           |
|-------|----------|----|--|--|-----------------|
| T70O- | LEDK1    | 17 |  |  |                 |
| T69O- | LEDK2    | l  |  |  | LEDK1 [4] C4400 |
| T68O- | LEDK3    | I  |  |  |                 |
| T67O- | LEDK4    | I  |  |  | LEDK4 [4] -     |
| 10/0  | NC/FMARK | 21 |  |  |                 |

### **≻LED NG** (on the key board)





## **≻Key NG**





### **≻No ring**









### **≻**No receiving voice







#### ➤ No sending voice or the voice is small





Place these part near BaseBand





#### **≻**No vibration



#### **≻**Card inefficacy



#### **≻**Camera inefficacy





### **≻**Bluetooth inefficacy





Fig 11



Fig 12

# BC6888, deleteC2690



## **≻TF** card inefficacy



Fig 13



# > Earphone inefficacy







## **≻FM** inefficacy





Fig 15



#### **≻Touch Lens NG**



Fig 16