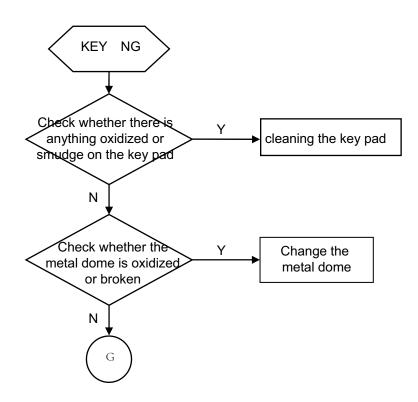

rphone inefficacy                      |
| FM inefficacy                            |
| Touch NG                                 |





#### **≻**No power on





Fig 1





#### **≻**Shut off automatically





Fig 3





#### **≻**Dead halt





### **≻**No charge





#### **➤ Quantity of electricity faulty detection**



### **≻**No display



### **≻LED NG** (on the LCD)

Fig 4







| T71O- | LEDA     | 16 |  |  | OVBAT           |
|-------|----------|----|--|--|-----------------|
| T70O- | LEDK1    | 17 |  |  |                 |
| T69O- | LEDK2    | l  |  |  | LEDK1 [4] C4400 |
| T68O- | LEDK3    | I  |  |  |                 |
| T67O- | LEDK4    | I  |  |  | LEDK4 [4] -     |
| 10/0  | NC/FMARK | 21 |  |  |                 |

### **≻LED NG** (on the key board)





## **≻Key NG**





### **≻No ring**









### **≻**No receiving voice







#### ➤ No sending voice or the voice is small





Place these part near BaseBand





#### **≻**No vibration



#### **≻**Card inefficacy



#### **≻**Camera inefficacy





### **≻**Bluetooth inefficacy





Fig 11



Fig 12

# BC6888, deleteC2690



## **≻TF** card inefficacy



Fig 13



# > Earphone inefficacy







## **≻FM** inefficacy





Fig 15



#### **≻Touch Lens NG**



Fig 16