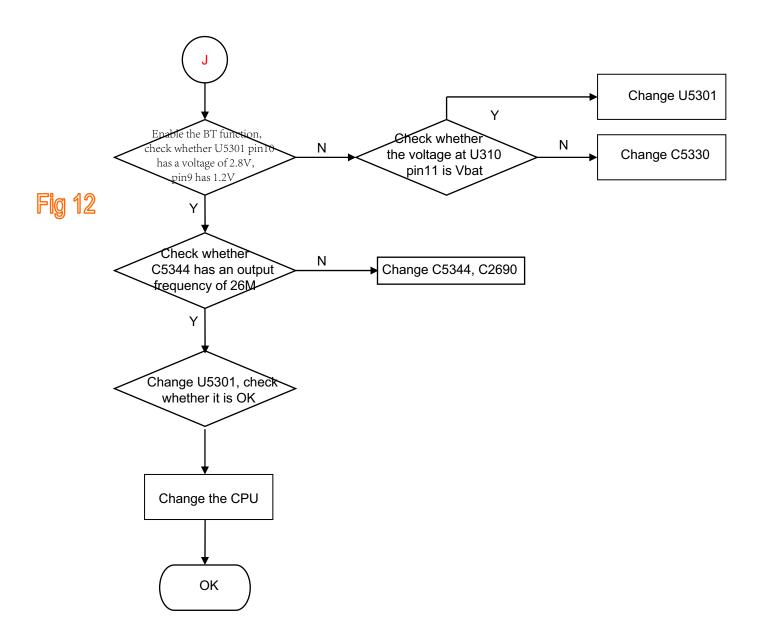

### **➤ Quantity of electricity faulty detection**



### **≻**No display



### **≻LED NG** (on the LCD)

Fig 4







| T71O- | LEDA     | 16 |  |  | OVBAT           |
|-------|----------|----|--|--|-----------------|
| T70O- | LEDK1    | 17 |  |  |                 |
| T69O- | LEDK2    | l  |  |  | LEDK1 [4] C4400 |
| T68O- | LEDK3    | I  |  |  |                 |
| T67O- | LEDK4    | I  |  |  | LEDK4 [4] -     |
| 10/0  | NC/FMARK | 21 |  |  |                 |

### **≻LED NG** (on the key board)





## **≻Key NG**





### **≻No ring**









### **≻**No receiving voice







#### ➤ No sending voice or the voice is small





Place these part near BaseBand





#### **≻**No vibration



#### **≻**Card inefficacy



#### **≻**Camera inefficacy





### **≻**Bluetooth inefficacy





Fig 11



Fig 12

# BC6888, deleteC2690



## **≻TF** card inefficacy



Fig 13



# > Earphone inefficacy







## **≻FM** inefficacy





Fig 15



#### **≻Touch Lens NG**



Fig 16