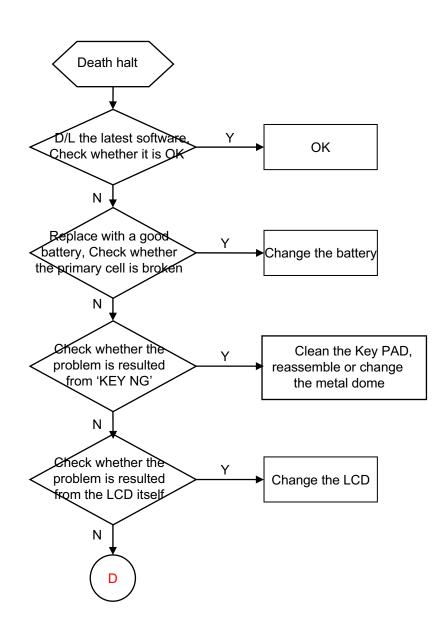

detection |
| No display                               |
| LED NG (on the LCD)                      |
| LED NG (on the keyboard)                 |
| Key NG                                   |
| No ring                                  |
| No receiving voice                       |
| No sending voice or the voice is small   |
| No vibration                             |
| SIM Card inefficacy                      |
| Camera inefficacy                        |
| Bluetooth inefficacy                     |
| TF card inefficacy                       |
| Earphone inefficacy                      |
| FM inefficacy                            |
| Touch NG                                 |





#### **≻**No power on





Fig 1





#### **≻**Shut off automatically





Fig 3





#### **≻**Dead halt





### **≻**No charge





#### **➤ Quantity of electricity faulty detection**



### **≻**No display



### **≻LED NG** (on the LCD)

Fig 4







| T71O- | LEDA     | 16 |  |  | OVBAT           |
|-------|----------|----|--|--|-----------------|
| T70O- | LEDK1    | 17 |  |  |                 |
| T69O- | LEDK2    | l  |  |  | LEDK1 [4] C4400 |
| T68O- | LEDK3    | I  |  |  |                 |
| T67O- | LEDK4    | I  |  |  | LEDK4 [4] -     |
| 10/0  | NC/FMARK | 21 |  |  |                 |

### **≻LED NG** (on the key board)





## **≻Key NG**





### **≻No ring**









### **≻**No receiving voice







#### ➤ No sending voice or the voice is small





Place these part near BaseBand





#### **≻**No vibration



#### **≻**Card inefficacy



#### **≻**Camera inefficacy





###