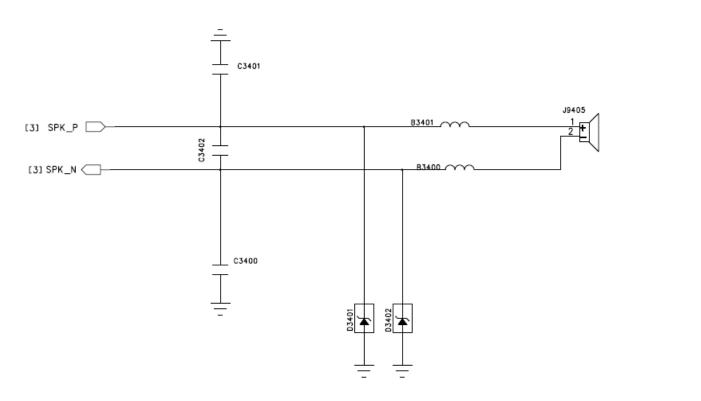

|
| FM inefficacy                            |
| Touch NG                                 |





#### **≻**No power on





Fig 1





#### **≻**Shut off automatically





Fig 3





#### **≻**Dead halt





### **≻**No charge





#### **➤ Quantity of electricity faulty detection**



### **≻**No display



### **≻LED NG** (on the LCD)

Fig 4







| T71O- | LEDA     | 16 |  |  | OVBAT           |
|-------|----------|----|--|--|-----------------|
| T70O- | LEDK1    | 17 |  |  |                 |
| T69O- | LEDK2    | l  |  |  | LEDK1 [4] C4400 |
| T68O- | LEDK3    | I  |  |  |                 |
| T67O- | LEDK4    | I  |  |  | LEDK4 [4] -     |
| 10/0  | NC/FMARK | 21 |  |  |                 |

### **≻LED NG** (on the key board)





## **≻Key NG**





### **≻No ring**









### **≻**No receiving voice







#### ➤ No sending voice or the voice is small





Place these part near BaseBand





#### **≻**No vibration



#### **≻**Card inefficacy



#### **≻**Camera inefficacy





### **≻**Bluetooth inefficacy





Fig 11



Fig 12

# BC6888, deleteC2690



## **≻TF** card inefficacy



Fig 13



# > Earphone inefficacy







## **≻FM** inefficacy





Fig 15



#### **≻Touch Lens NG**



Fig 16