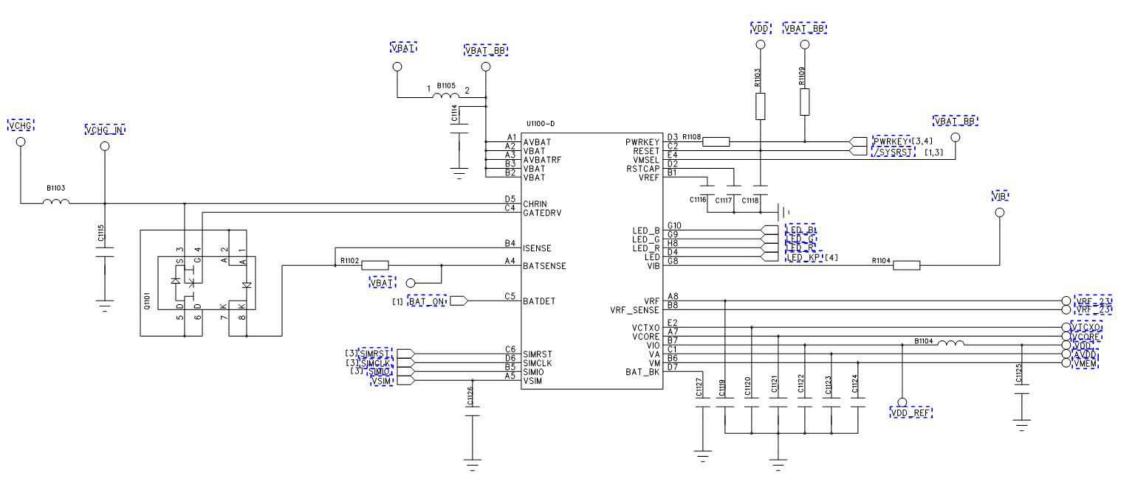

charge                                |
| Quantity of electricity faulty detection |
| No display                               |
| LED NG (on the LCD)                      |
| LED NG (on the keyboard)                 |
| Key NG                                   |
| No ring                                  |
| No receiving voice                       |
| No sending voice or the voice is small   |
| No vibration                             |
| SIM Card inefficacy                      |
| Camera inefficacy                        |
| Bluetooth inefficacy                     |
| TF card inefficacy                       |
| Earphone inefficacy                      |
| FM inefficacy                            |
| Touch NG                                 |





#### **≻**No power on





Fig 1





#### **≻**Shut off automatically





Fig 3





#### **≻**Dead halt





### **≻**No charge





#### **➤ Quantity of electricity faulty detection**



### **≻**No display



### **≻LED NG** (on the LCD)

Fig 4







| T71O- | LEDA     | 16 |  |  | OVBAT           |
|-------|----------|----|--|--|-----------------|
| T70O- | LEDK1    | 17 |  |  |                 |
| T69O- | LEDK2    | l  |  |  | LEDK1 [4] C4400 |
| T68O- | LEDK3    | I  |  |  |                 |
| T67O- | LEDK4    | I  |  |  | LEDK4 [4] -     |
| 10/0  | NC/FMARK | 21 |  |  |                 |

### **≻LED NG** (on the key board)





## **≻Key NG**





### **≻No ring**









### **≻**No receiving voice







#### ➤ No sending voice or the voice is small





Place these part near BaseBand





#### **≻**No vibra