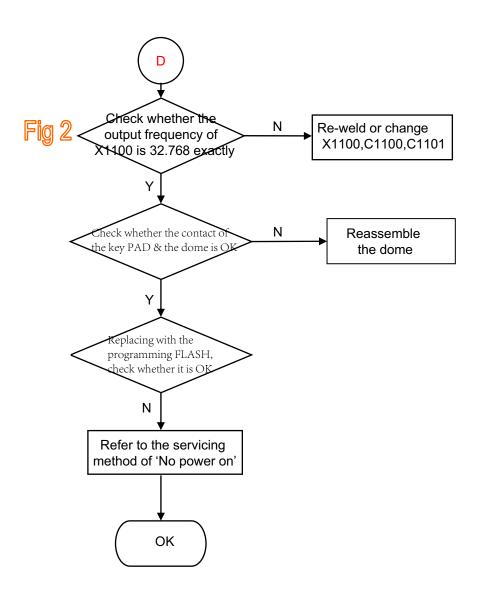

tection |
| No display                               |
| LED NG (on the LCD)                      |
| LED NG (on the keyboard)                 |
| Key NG                                   |
| No ring                                  |
| No receiving voice                       |
| No sending voice or the voice is small   |
| No vibration                             |
| SIM Card inefficacy                      |
| Camera inefficacy                        |
| Bluetooth inefficacy                     |
| TF card inefficacy                       |
| Earphone inefficacy                      |
| FM inefficacy                            |
| Touch NG                                 |





#### **≻**No power on





Fig 1





#### **≻**Shut off automatically





Fig 3





#### **≻**Dead halt





### **≻**No charge





#### **➤ Quantity of electricity faulty detection**



### **≻**No display



### **≻LED NG** (on the LCD)

Fig 4







| T71O- | LEDA     | 16 |  |  | OVBAT           |
|-------|----------|----|--|--|-----------------|
| T70O- | LEDK1    | 17 |  |  |                 |
| T69O- | LEDK2    | l  |  |  | LEDK1 [4] C4400 |
| T68O- | LEDK3    | I  |  |  |                 |
| T67O- | LEDK4    | I  |  |  | LEDK4 [4] -     |
| 10/0  | NC/FMARK | 21 |  |  |                 |

### **≻LED NG** (on the key board)





## **≻Key NG**





### **≻No ring**









### **≻**No receiving voice







#### ➤ No sending voice or the voice is small





Place these part near BaseBand





#### **≻**No vibration



#### **≻**Card inefficacy



#### **≻**Camera inefficacy





### **