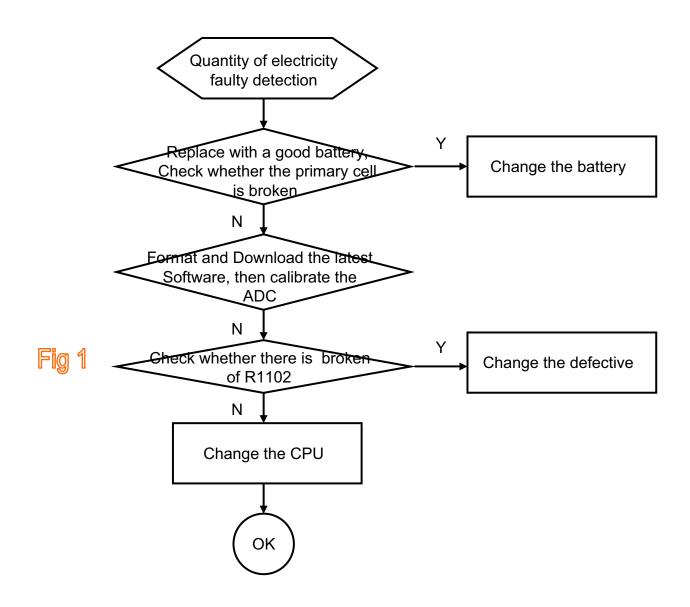

|
| LED NG (on the keyboard)                 |
| Key NG                                   |
| No ring                                  |
| No receiving voice                       |
| No sending voice or the voice is small   |
| No vibration                             |
| SIM Card inefficacy                      |
| Camera inefficacy                        |
| Bluetooth inefficacy                     |
| TF card inefficacy                       |
| Earphone inefficacy                      |
| FM inefficacy                            |
| Touch NG                                 |





#### **≻**No power on





Fig 1





#### **≻**Shut off automatically





Fig 3





#### **≻**Dead halt





### **≻**No charge





#### **➤ Quantity of electricity faulty detection**



### **≻**No display



### **≻LED NG** (on the LCD)

Fig 4







| T71O- | LEDA     | 16 |  |  | OVBAT           |
|-------|----------|----|--|--|-----------------|
| T70O- | LEDK1    | 17 |  |  |                 |
| T69O- | LEDK2    | l  |  |  | LEDK1 [4] C4400 |
| T68O- | LEDK3    | I  |  |  |                 |
| T67O- | LEDK4    | I  |  |  | LEDK4 [4] -     |
| 10/0  | NC/FMARK | 21 |  |  |                 |

### **≻LED NG** (on the key board)





## **≻Key NG**





### **≻No ring**









### **≻**No receiving voice







#### ➤ No sending voice or the voice is small





Place these part near BaseBand





#### **≻**No vibration



#### **≻**Card inefficacy



#### **≻**Camera inefficacy





### **≻**Bluetooth inefficacy





Fig 11



Fig 12

# BC6888, deleteC2690



## **≻T