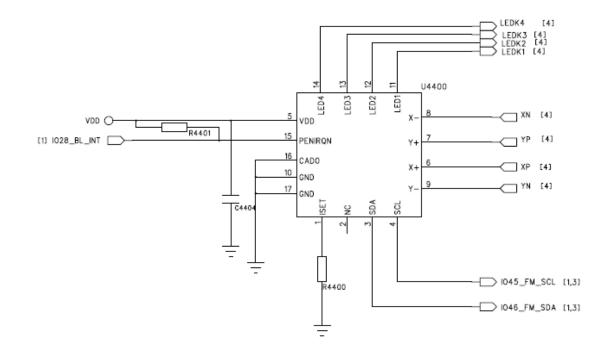

### **≻LED NG** (on the LCD)

Fig 4

| T71O- | LEDA     | 16 |  |  | OVBAT           |
|-------|----------|----|--|--|-----------------|
| T70O- | LEDK1    | 17 |  |  |                 |
| T69O- | LEDK2    | l  |  |  | LEDK1 [4] C4400 |
| T68O- | LEDK3    | I  |  |  |                 |
| T67O- | LEDK4    | I  |  |  | LEDK4 [4] -     |
| 10/0  | NC/FMARK | 21 |  |  |                 |