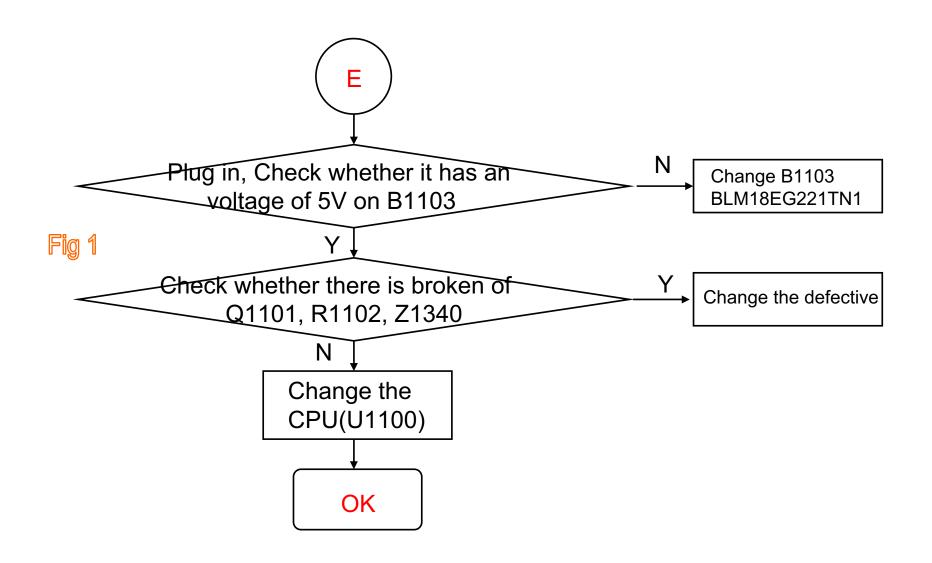

|
| LED NG (on the LCD)                      |
| LED NG (on the keyboard)                 |
| Key NG                                   |
| No ring                                  |
| No receiving voice                       |
| No sending voice or the voice is small   |
| No vibration                             |
| SIM Card inefficacy                      |
| Camera inefficacy                        |
| Bluetooth inefficacy                     |
| TF card inefficacy                       |
| Earphone inefficacy                      |
| FM inefficacy                            |
| Touch NG                                 |





#### **≻**No power on





Fig 1





#### **≻**Shut off automatically





Fig 3





#### **≻**Dead halt





### **≻**No charge





#### **➤ Quantity of electricity faulty detection**



### **≻**No display



### **≻LED NG** (on the LCD)

Fig 4







| T71O- | LEDA     | 16 |  |  | OVBAT           |
|-------|----------|----|--|--|-----------------|
| T70O- | LEDK1    | 17 |  |  |                 |
| T69O- | LEDK2    | l  |  |  | LEDK1 [4] C4400 |
| T68O- | LEDK3    | I  |  |  |                 |
| T67O- | LEDK4    | I  |  |  | LEDK4 [4] -     |
| 10/0  | NC/FMARK | 21 |  |  |                 |

### **≻LED NG** (on the key board)





## **≻Key NG**





### **≻No ring**









### **≻**No receiving voice







#### ➤ No sending voice or the voice is small





Place these part near BaseBand





#### **≻**No vibration



#### **≻**Card inefficacy



#### **≻**Camera inefficacy





### **≻**Bluetooth inefficacy