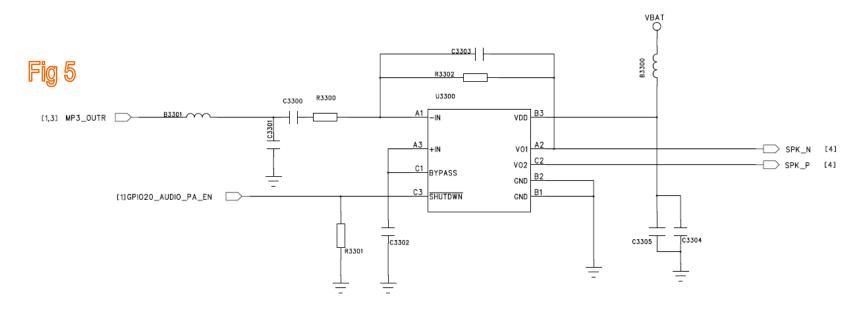

|
| FM inefficacy                            |
| Touch NG                                 |





#### **≻**No power on





Fig 1





#### **≻**Shut off automatically





Fig 3





#### **≻**Dead halt





### **≻**No charge





#### **➤ Quantity of electricity faulty detection**



### **≻**No display



### **≻LED NG** (on the LCD)

Fig 4







| T71O- | LEDA     | 16 |  |  | OVBAT           |
|-------|----------|----|--|--|-----------------|
| T70O- | LEDK1    | 17 |  |  |                 |
| T69O- | LEDK2    | l  |  |  | LEDK1 [4] C4400 |
| T68O- | LEDK3    | I  |  |  |                 |
| T67O- | LEDK4    | I  |  |  | LEDK4 [4] -     |
| 10/0  | NC/FMARK | 21 |  |  |                 |

### **≻LED NG** (on the key board)





## **≻Key NG**





### **≻No ring**









### **≻**No receiving voice







#### ➤ No sending voice or the voice is small





Place these part near BaseBand





#### **≻**No vibration



#### **≻**Card inefficacy



#### **≻**Camera inefficacy





### **≻**Bluetooth inefficacy





Fig 11



Fig 12

# BC6888, deleteC2690



## **≻TF** card inefficacy



Fig 13



# > Earphone inefficacy







## **≻FM** inefficacy





Fig 15



#### **≻Touch Lens NG**



Fig 16