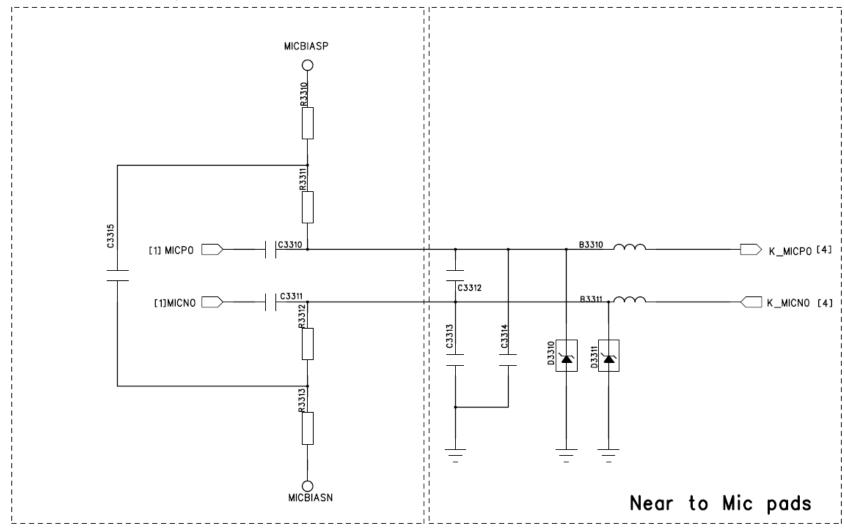

ower on





Fig 1





#### **≻**Shut off automatically





Fig 3





#### **≻**Dead halt





### **≻**No charge





#### **➤ Quantity of electricity faulty detection**



### **≻**No display



### **≻LED NG** (on the LCD)

Fig 4







| T71O- | LEDA     | 16 |  |  | OVBAT           |
|-------|----------|----|--|--|-----------------|
| T70O- | LEDK1    | 17 |  |  |                 |
| T69O- | LEDK2    | l  |  |  | LEDK1 [4] C4400 |
| T68O- | LEDK3    | I  |  |  |                 |
| T67O- | LEDK4    | I  |  |  | LEDK4 [4] -     |
| 10/0  | NC/FMARK | 21 |  |  |                 |

### **≻LED NG** (on the key board)





## **≻Key NG**





### **≻No ring**









### **≻**No receiving voice







#### ➤ No sending voice or the voice is small





Place these part near BaseBand





#### **≻**No vibration



#### **≻**Card inefficacy



#### **≻**Camera inefficacy





### **≻**Bluetooth inefficacy





Fig 11



Fig 12

# BC6888, deleteC2690



## **≻TF** card inefficacy



Fig 13



# > Earphone inefficacy







## **≻FM** inefficacy





Fig 15



#### **≻Touch Lens NG**



Fig 16