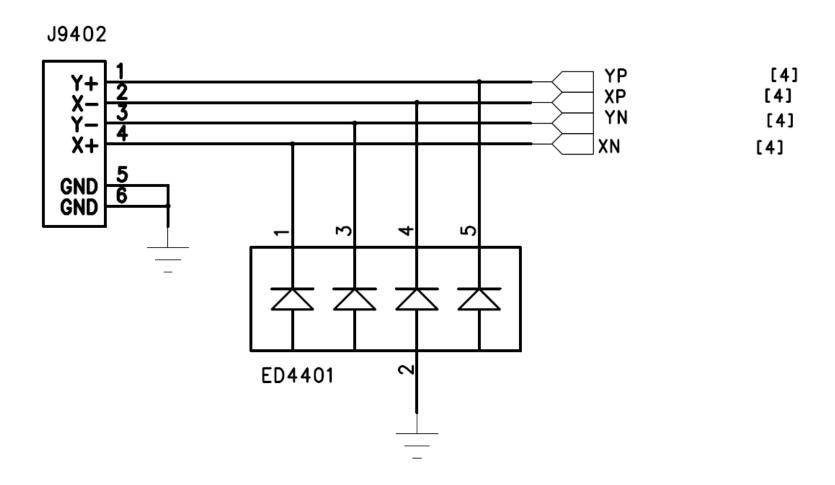

-|----|--|--|-----------------|
| T70O- | LEDK1    | 17 |  |  |                 |
| T69O- | LEDK2    | l  |  |  | LEDK1 [4] C4400 |
| T68O- | LEDK3    | I  |  |  |                 |
| T67O- | LEDK4    | I  |  |  | LEDK4 [4] -     |
| 10/0  | NC/FMARK | 21 |  |  |                 |

### **≻LED NG** (on the key board)





## **≻Key NG**





### **≻No ring**









### **≻**No receiving voice







#### ➤ No sending voice or the voice is small





Place these part near BaseBand





#### **≻**No vibration



#### **≻**Card inefficacy



#### **≻**Camera inefficacy





### **≻**Bluetooth inefficacy





Fig 11



Fig 12

# BC6888, deleteC2690



## **≻TF** card inefficacy



Fig 13



# > Earphone inefficacy







## **≻FM** inefficacy





Fig 15



#### **≻Touch Lens NG**



Fig 16