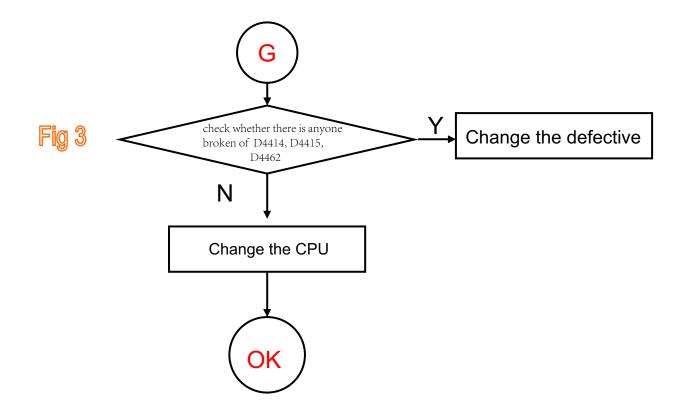

hone inefficacy                      |
| FM inefficacy                            |
| Touch NG                                 |





#### **≻**No power on





Fig 1





#### **≻**Shut off automatically





Fig 3





#### **≻**Dead halt





### **≻**No charge





#### **➤ Quantity of electricity faulty detection**



### **≻**No display



### **≻LED NG** (on the LCD)

Fig 4







| T71O- | LEDA     | 16 |  |  | OVBAT           |
|-------|----------|----|--|--|-----------------|
| T70O- | LEDK1    | 17 |  |  |                 |
| T69O- | LEDK2    | l  |  |  | LEDK1 [4] C4400 |
| T68O- | LEDK3    | I  |  |  |                 |
| T67O- | LEDK4    | I  |  |  | LEDK4 [4] -     |
| 10/0  | NC/FMARK | 21 |  |  |                 |

### **≻LED NG** (on the key board)





## **≻Key NG**





### **≻No ring**









### **≻**No receiving voice







#### ➤ No sending voice or the voice is small





Place these part near BaseBand





#### **≻**No vibration



#### **≻**Card inefficacy



#### **≻**Camera inefficacy





### **≻**Bluetooth inefficacy





Fig 11



Fig 12

# BC6888, deleteC2690



## **≻TF** card inefficacy



Fig 13



# > Earphone inefficacy







## **≻FM** inefficacy





Fig 15



#### **≻Touch Lens NG**



Fig 16