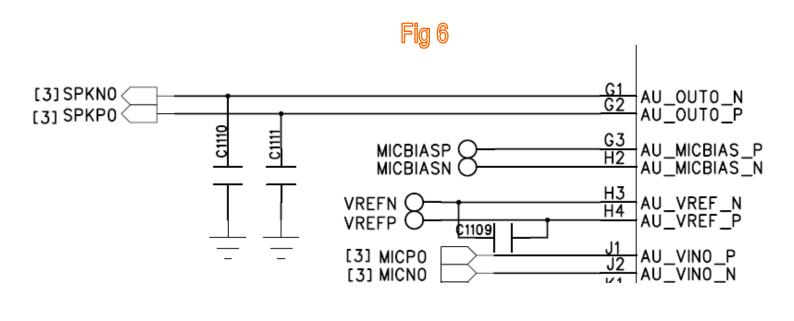

|
| Touch NG                                 |





#### **≻**No power on





Fig 1





#### **≻**Shut off automatically





Fig 3





#### **≻**Dead halt





### **≻**No charge





#### **➤ Quantity of electricity faulty detection**



### **≻**No display



### **≻LED NG** (on the LCD)

Fig 4







| T71O- | LEDA     | 16 |  |  | OVBAT           |
|-------|----------|----|--|--|-----------------|
| T70O- | LEDK1    | 17 |  |  |                 |
| T69O- | LEDK2    | l  |  |  | LEDK1 [4] C4400 |
| T68O- | LEDK3    | I  |  |  |                 |
| T67O- | LEDK4    | I  |  |  | LEDK4 [4] -     |
| 10/0  | NC/FMARK | 21 |  |  |                 |

### **≻LED NG** (on the key board)





## **≻Key NG**





### **≻No ring**









### **≻**No receiving voice







#### ➤ No sending voice or the voice is small





Place these part near BaseBand





#### **≻**No vibration



#### **≻**Card inefficacy



#### **≻**Camera inefficacy





### **≻**Bluetooth inefficacy





Fig 11



Fig 12

# BC6888, deleteC2690



## **≻TF** card inefficacy



Fig 13



# > Earphone inefficacy







## **≻FM** inefficacy





Fig 15



#### **≻Touch Lens NG**



Fig 16