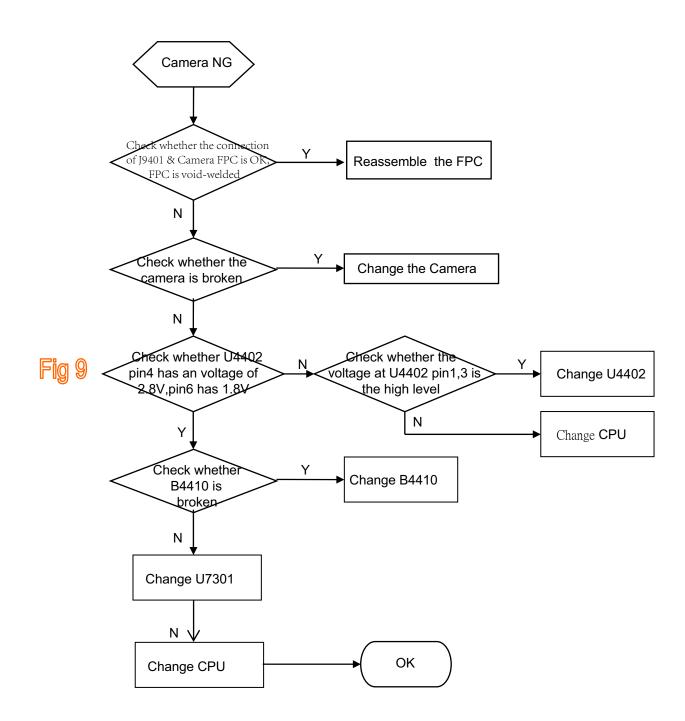

d halt





### **≻**No charge





#### **➤ Quantity of electricity faulty detection**



### **≻**No display



### **≻LED NG** (on the LCD)

Fig 4







| T71O- | LEDA     | 16 |  |  | OVBAT           |
|-------|----------|----|--|--|-----------------|
| T70O- | LEDK1    | 17 |  |  |                 |
| T69O- | LEDK2    | l  |  |  | LEDK1 [4] C4400 |
| T68O- | LEDK3    | I  |  |  |                 |
| T67O- | LEDK4    | I  |  |  | LEDK4 [4] -     |
| 10/0  | NC/FMARK | 21 |  |  |                 |

### **≻LED NG** (on the key board)





## **≻Key NG**





### **≻No ring**









### **≻**No receiving voice







#### ➤ No sending voice or the voice is small





Place these part near BaseBand





#### **≻**No vibration



#### **≻**Card inefficacy



#### **≻**Camera inefficacy





### **≻**Bluetooth inefficacy





Fig 11



Fig 12

# BC6888, deleteC2690



## **≻TF** card inefficacy



Fig 13



# > Earphone inefficacy







## **≻FM** inefficacy





Fig 15



#### **≻Touch Lens NG**



Fig 16