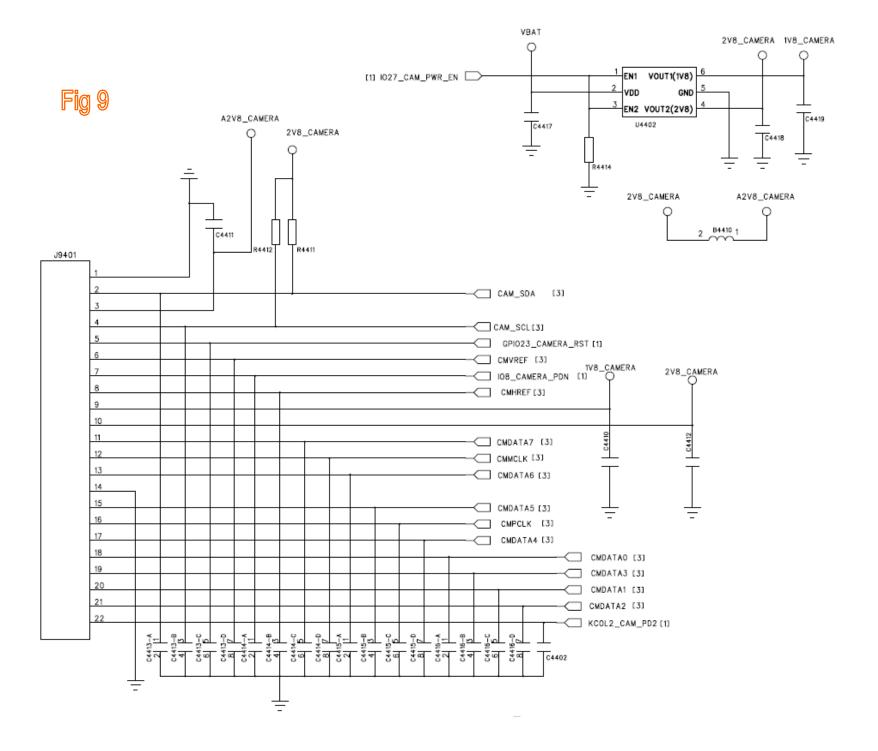

halt





### **≻**No charge





#### **➤ Quantity of electricity faulty detection**



### **≻**No display



### **≻LED NG** (on the LCD)

Fig 4







| T71O- | LEDA     | 16 |  |  | OVBAT           |
|-------|----------|----|--|--|-----------------|
| T70O- | LEDK1    | 17 |  |  |                 |
| T69O- | LEDK2    | l  |  |  | LEDK1 [4] C4400 |
| T68O- | LEDK3    | I  |  |  |                 |
| T67O- | LEDK4    | I  |  |  | LEDK4 [4] -     |
| 10/0  | NC/FMARK | 21 |  |  |                 |

### **≻LED NG** (on the key board)





## **≻Key NG**





### **≻No ring**









### **≻**No receiving voice







#### ➤ No sending voice or the voice is small





Place these part near BaseBand





#### **≻**No vibration



#### **≻**Card inefficacy



#### **≻**Camera inefficacy





### **≻**Bluetooth inefficacy





Fig 11



Fig 12

# BC6888, deleteC2690



## **≻TF** card inefficacy



Fig 13



# > Earphone inefficacy







## **≻FM** inefficacy





Fig 15



#### **≻Touch Lens NG**



Fig 16