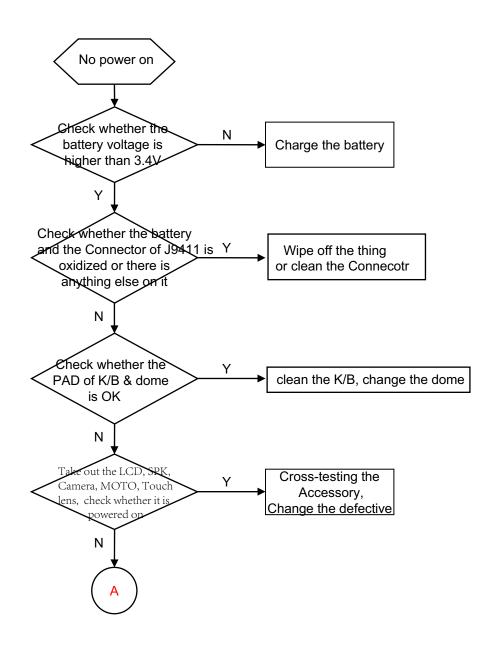

|
| No charge                                |
| Quantity of electricity faulty detection |
| No display                               |
| LED NG (on the LCD)                      |
| LED NG (on the keyboard)                 |
| Key NG                                   |
| No ring                                  |
| No receiving voice                       |
| No sending voice or the voice is small   |
| No vibration                             |
| SIM Card inefficacy                      |
| Camera inefficacy                        |
| Bluetooth inefficacy                     |
| TF card inefficacy                       |
| Earphone inefficacy                      |
| FM inefficacy                            |
| Touch NG                                 |





#### **≻**No power on





Fig 1





#### **≻**Shut off automatically





Fig 3





#### **≻**Dead halt





### **≻**No charge





#### **➤ Quantity of electricity faulty detection**



### **≻**No display



### **≻LED NG** (on the LCD)

Fig 4







| T71O- | LEDA     | 16 |  |  | OVBAT           |
|-------|----------|----|--|--|-----------------|
| T70O- | LEDK1    | 17 |  |  |                 |
| T69O- | LEDK2    | l  |  |  | LEDK1 [4] C4400 |
| T68O- | LEDK3    | I  |  |  |                 |
| T67O- | LEDK4    | I  |  |  | LEDK4 [4] -     |
| 10/0  | NC/FMARK | 21 |  |  |                 |

### **≻LED NG** (on the key board)





## **≻Key NG**





### **≻No ring**









### **≻**No receiving voice







#### ➤ No sending voice or the voice is small





Place these part near BaseBand





#### **