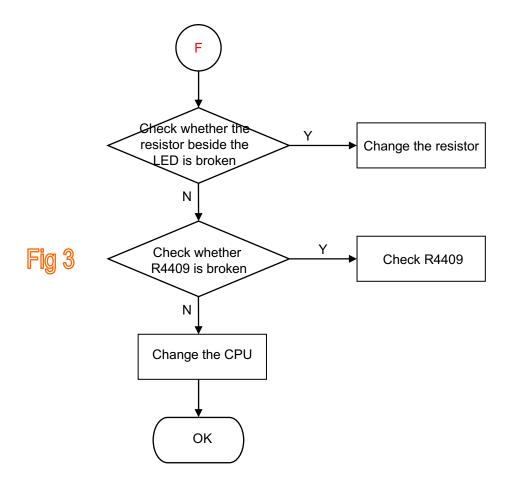

|
| Earphone inefficacy                      |
| FM inefficacy                            |
| Touch NG                                 |





#### **≻**No power on





Fig 1





#### **≻**Shut off automatically





Fig 3





#### **≻**Dead halt





### **≻**No charge





#### **➤ Quantity of electricity faulty detection**



### **≻**No display



### **≻LED NG** (on the LCD)

Fig 4







| T71O- | LEDA     | 16 |  |  | OVBAT           |
|-------|----------|----|--|--|-----------------|
| T70O- | LEDK1    | 17 |  |  |                 |
| T69O- | LEDK2    | l  |  |  | LEDK1 [4] C4400 |
| T68O- | LEDK3    | I  |  |  |                 |
| T67O- | LEDK4    | I  |  |  | LEDK4 [4] -     |
| 10/0  | NC/FMARK | 21 |  |  |                 |

### **≻LED NG** (on the key board)





## **≻Key NG**





### **≻No ring**









### **≻**No receiving voice







#### ➤ No sending voice or the voice is small





Place these part near BaseBand





#### **≻**No vibration



#### **≻**Card inefficacy



#### **≻**Camera inefficacy





### **≻**Bluetooth inefficacy





Fig 11



Fig 12

# BC6888, deleteC2690



## **≻TF** card inefficacy



Fig 13



# > Earphone inefficacy







## **≻FM** inefficacy





Fig 15



#### **≻Touch Lens NG**



Fig 16