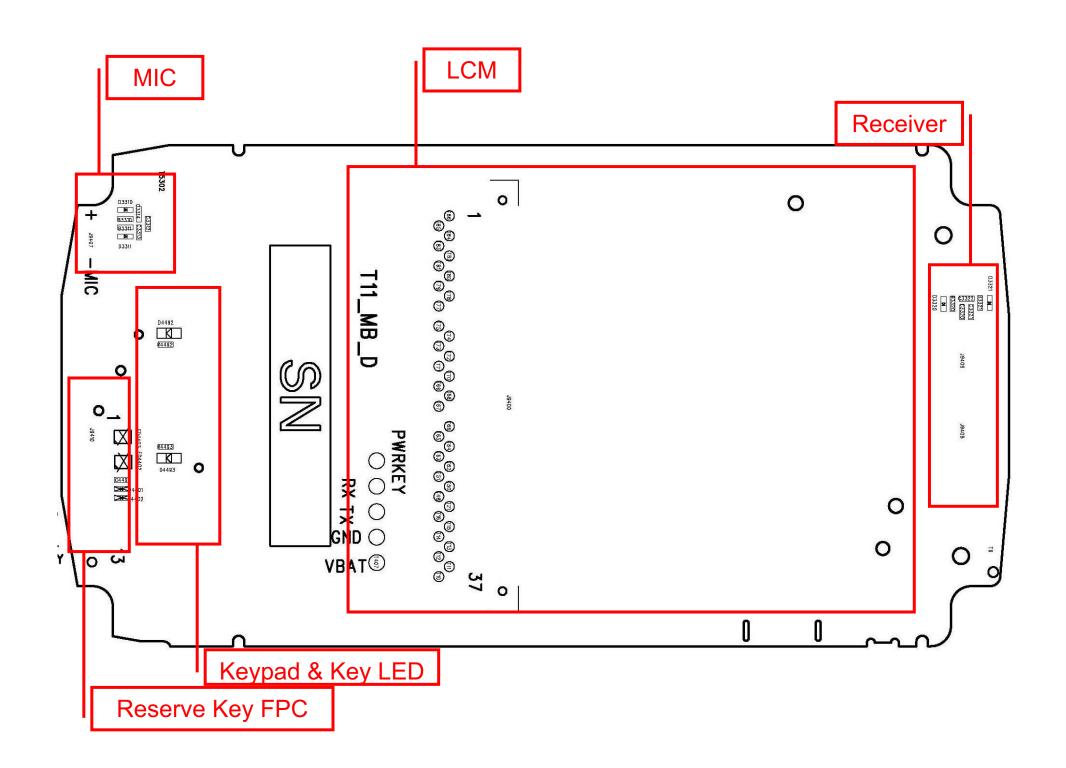

|
| No charge                                |
| Quantity of electricity faulty detection |
| No display                               |
| LED NG (on the LCD)                      |
| LED NG (on the keyboard)                 |
| Key NG                                   |
| No ring                                  |
| No receiving voice                       |
| No sending voice or the voice is small   |
| No vibration                             |
| SIM Card inefficacy                      |
| Camera inefficacy                        |
| Bluetooth inefficacy                     |
| TF card inefficacy                       |
| Earphone inefficacy                      |
| FM inefficacy                            |
| Touch NG                                 |





#### **≻**No power on





Fig 1





#### **≻**Shut off automatically





Fig 3





#### **≻**Dead halt





### **≻**No charge





#### **➤ Quantity of electricity faulty detection**



### **≻**No display



### **≻LED NG** (on the LCD)

Fig 4







| T71O- | LEDA     | 16 |  |  | OVBAT           |
|-------|----------|----|--|--|-----------------|
| T70O- | LEDK1    | 17 |  |  |                 |
| T69O- | LEDK2    | l  |  |  | LEDK1 [4] C4400 |
| T68O- | LEDK3    | I  |  |  |                 |
| T67O- | LEDK4    | I  |  |  | LEDK4 [4] -     |
| 10/0  | NC/FMARK | 21 |  |  |                 |

### **≻LED NG** (on the key board)





## **≻Key NG**





### **≻No ring**









### **≻**No receiving voice







#### ➤ No sending voice or the voice is small





Place these part