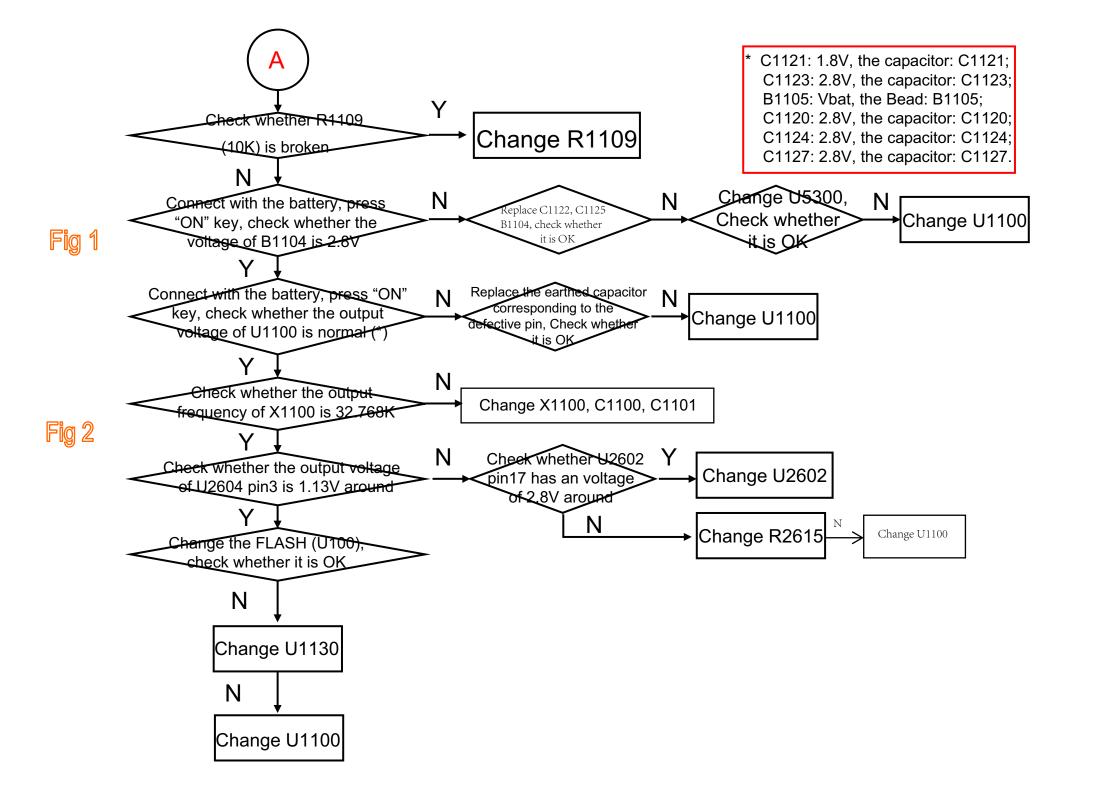

|
| No charge                                |
| Quantity of electricity faulty detection |
| No display                               |
| LED NG (on the LCD)                      |
| LED NG (on the keyboard)                 |
| Key NG                                   |
| No ring                                  |
| No receiving voice                       |
| No sending voice or the voice is small   |
| No vibration                             |
| SIM Card inefficacy                      |
| Camera inefficacy                        |
| Bluetooth inefficacy                     |
| TF card inefficacy                       |
| Earphone inefficacy                      |
| FM inefficacy                            |
| Touch NG                                 |





#### **≻**No power on





Fig 1





#### **≻**Shut off automatically





Fig 3





#### **≻**Dead halt





### **≻**No charge





#### **➤ Quantity of electricity faulty detection**



### **≻**No display



### **≻LED NG** (on the LCD)

Fig 4







| T71O- | LEDA     | 16 |  |  | OVBAT           |
|-------|----------|----|--|--|-----------------|
| T70O- | LEDK1    | 17 |  |  |                 |
| T69O- | LEDK2    | l  |  |  | LEDK1 [4] C4400 |
| T68O- | LEDK3    | I  |  |  |                 |
| T67O- | LEDK4    | I  |  |  | LEDK4 [4] -     |
| 10/0  | NC/FMARK | 21 |  |  |                 |

### **≻LED NG** (on the key board)





## **≻Key NG**





### **≻No ring**









### **≻**No receiving voice







#### ➤ No sending voice or the voice is small





Place these part near BaseBand





#### **≻*