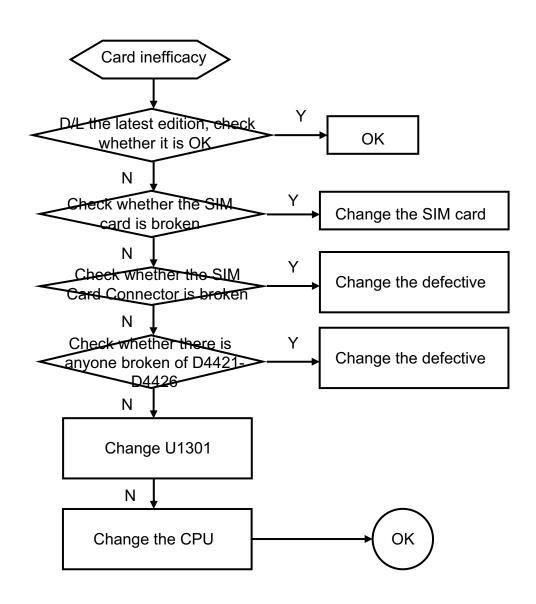

y





Fig 3





#### **≻**Dead halt





### **≻**No charge





#### **➤ Quantity of electricity faulty detection**



### **≻**No display



### **≻LED NG** (on the LCD)

Fig 4







| T71O- | LEDA     | 16 |  |  | OVBAT           |
|-------|----------|----|--|--|-----------------|
| T70O- | LEDK1    | 17 |  |  |                 |
| T69O- | LEDK2    | l  |  |  | LEDK1 [4] C4400 |
| T68O- | LEDK3    | I  |  |  |                 |
| T67O- | LEDK4    | I  |  |  | LEDK4 [4] -     |
| 10/0  | NC/FMARK | 21 |  |  |                 |

### **≻LED NG** (on the key board)





## **≻Key NG**





### **≻No ring**









### **≻**No receiving voice







#### ➤ No sending voice or the voice is small





Place these part near BaseBand





#### **≻**No vibration



#### **≻**Card inefficacy



#### **≻**Camera inefficacy





### **≻**Bluetooth inefficacy





Fig 11



Fig 12

# BC6888, deleteC2690



## **≻TF** card inefficacy



Fig 13



# > Earphone inefficacy







## **≻FM** inefficacy





Fig 15



#### **≻Touch Lens NG**



Fig 16