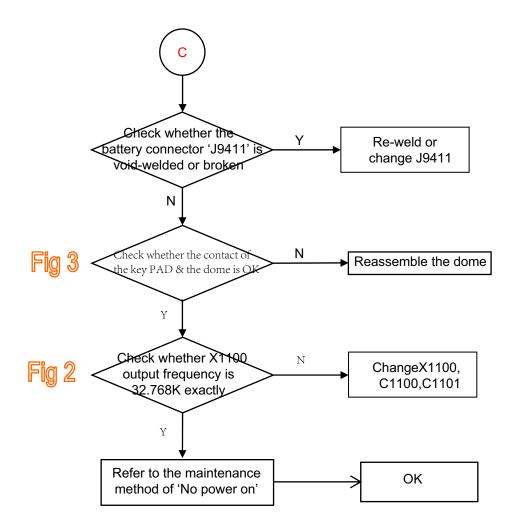

| Quantity of electricity faulty detection |
| No display                               |
| LED NG (on the LCD)                      |
| LED NG (on the keyboard)                 |
| Key NG                                   |
| No ring                                  |
| No receiving voice                       |
| No sending voice or the voice is small   |
| No vibration                             |
| SIM Card inefficacy                      |
| Camera inefficacy                        |
| Bluetooth inefficacy                     |
| TF card inefficacy                       |
| Earphone inefficacy                      |
| FM inefficacy                            |
| Touch NG                                 |





#### **≻**No power on





Fig 1





#### **≻**Shut off automatically





Fig 3





#### **≻**Dead halt





### **≻**No charge





#### **➤ Quantity of electricity faulty detection**



### **≻**No display



### **≻LED NG** (on the LCD)

Fig 4







| T71O- | LEDA     | 16 |  |  | OVBAT           |
|-------|----------|----|--|--|-----------------|
| T70O- | LEDK1    | 17 |  |  |                 |
| T69O- | LEDK2    | l  |  |  | LEDK1 [4] C4400 |
| T68O- | LEDK3    | I  |  |  |                 |
| T67O- | LEDK4    | I  |  |  | LEDK4 [4] -     |
| 10/0  | NC/FMARK | 21 |  |  |                 |

### **≻LED NG** (on the key board)





## **≻Key NG**





### **≻No ring**









### **≻**No receiving voice







#### ➤ No sending voice or the voice is small





Place these part near BaseBand





#### **≻**No vibration



#### **≻**Card inefficacy



###