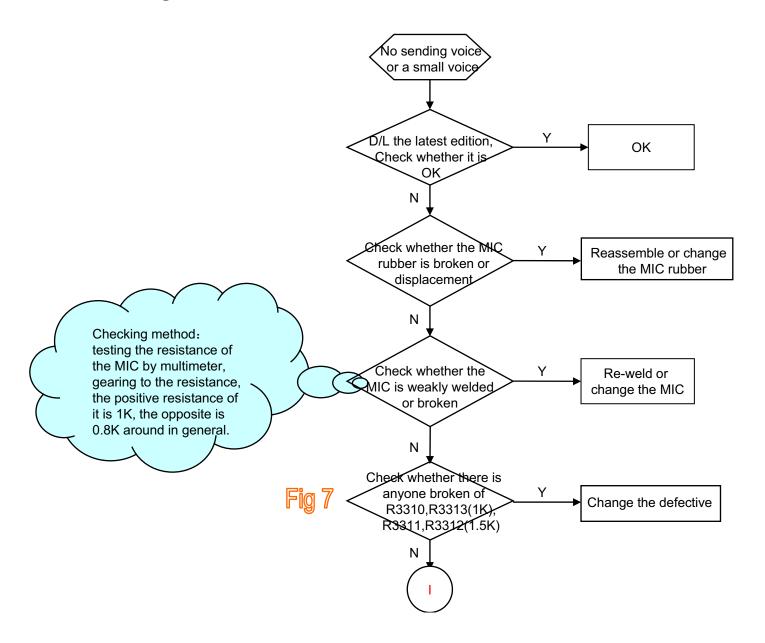

|





#### **≻**No power on





Fig 1





#### **≻**Shut off automatically





Fig 3





#### **≻**Dead halt





### **≻**No charge





#### **➤ Quantity of electricity faulty detection**



### **≻**No display



### **≻LED NG** (on the LCD)

Fig 4







| T71O- | LEDA     | 16 |  |  | OVBAT           |
|-------|----------|----|--|--|-----------------|
| T70O- | LEDK1    | 17 |  |  |                 |
| T69O- | LEDK2    | l  |  |  | LEDK1 [4] C4400 |
| T68O- | LEDK3    | I  |  |  |                 |
| T67O- | LEDK4    | I  |  |  | LEDK4 [4] -     |
| 10/0  | NC/FMARK | 21 |  |  |                 |

### **≻LED NG** (on the key board)





## **≻Key NG**





### **≻No ring**









### **≻**No receiving voice







#### ➤ No sending voice or the voice is small





Place these part near BaseBand





#### **≻**No vibration



#### **≻**Card inefficacy



#### **≻**Camera inefficacy





### **≻**Bluetooth inefficacy





Fig 11



Fig 12

# BC6888, deleteC2690



## **≻TF** card inefficacy



Fig 13



# > Earphone inefficacy







## **≻FM** inefficacy





Fig 15



#### **≻Touch Lens NG**



Fig 16