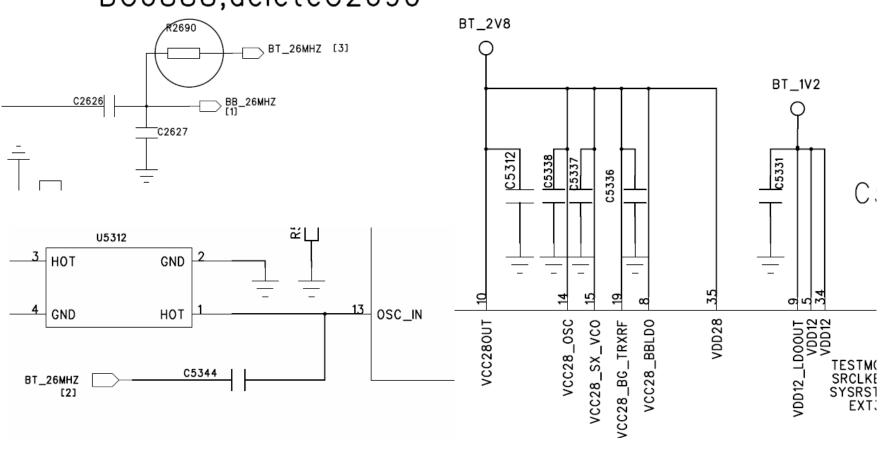

ction**



### **≻**No display



### **≻LED NG** (on the LCD)

Fig 4







| T71O- | LEDA     | 16 |  |  | OVBAT           |
|-------|----------|----|--|--|-----------------|
| T70O- | LEDK1    | 17 |  |  |                 |
| T69O- | LEDK2    | l  |  |  | LEDK1 [4] C4400 |
| T68O- | LEDK3    | I  |  |  |                 |
| T67O- | LEDK4    | I  |  |  | LEDK4 [4] -     |
| 10/0  | NC/FMARK | 21 |  |  |                 |

### **≻LED NG** (on the key board)





## **≻Key NG**





### **≻No ring**









### **≻**No receiving voice







#### ➤ No sending voice or the voice is small





Place these part near BaseBand





#### **≻**No vibration



#### **≻**Card inefficacy



#### **≻**Camera inefficacy





### **≻**Bluetooth inefficacy





Fig 11



Fig 12

# BC6888, deleteC2690



## **≻TF** card inefficacy



Fig 13



# > Earphone inefficacy







## **≻FM** inefficacy





Fig 15



#### **≻Touch Lens NG**



Fig 16