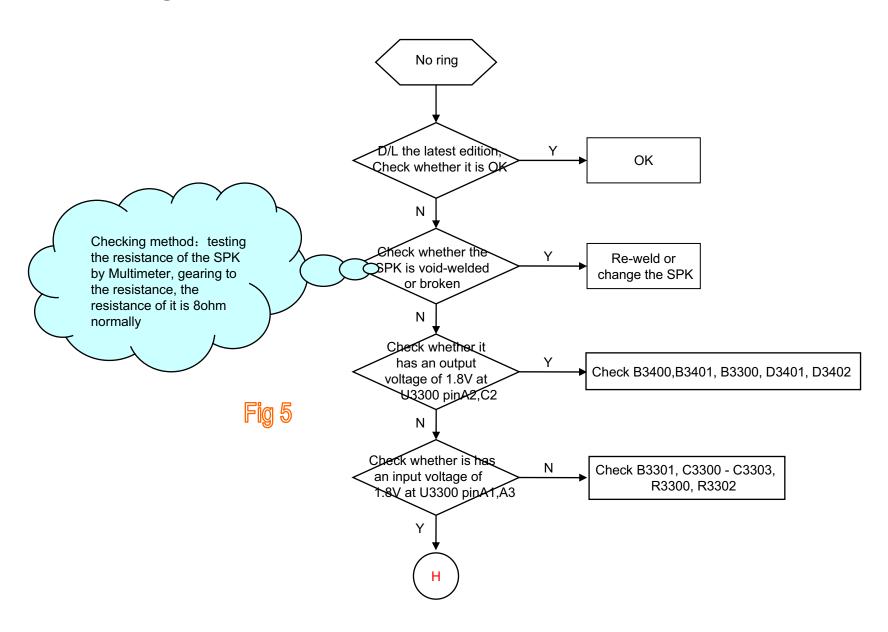

|
| FM inefficacy                            |
| Touch NG                                 |





#### **≻**No power on





Fig 1





#### **≻**Shut off automatically





Fig 3





#### **≻**Dead halt





### **≻**No charge





#### **➤ Quantity of electricity faulty detection**



### **≻**No display



### **≻LED NG** (on the LCD)

Fig 4







| T71O- | LEDA     | 16 |  |  | OVBAT           |
|-------|----------|----|--|--|-----------------|
| T70O- | LEDK1    | 17 |  |  |                 |
| T69O- | LEDK2    | l  |  |  | LEDK1 [4] C4400 |
| T68O- | LEDK3    | I  |  |  |                 |
| T67O- | LEDK4    | I  |  |  | LEDK4 [4] -     |
| 10/0  | NC/FMARK | 21 |  |  |                 |

### **≻LED NG** (on the key board)





## **≻Key NG**





### **≻No ring**









### **≻**No receiving voice







#### ➤ No sending voice or the voice is small





Place these part near BaseBand





#### **≻**No vibration



#### **≻**Card inefficacy



#### **≻**Camera inefficacy





### **≻**Bluetooth inefficacy





Fig 11



Fig 12

# BC6888, deleteC2690



## **≻TF** card inefficacy



Fig 13



# > Earphone inefficacy







## **≻FM** inefficacy





Fig 15



#### **≻Touch Lens NG**



Fig 16