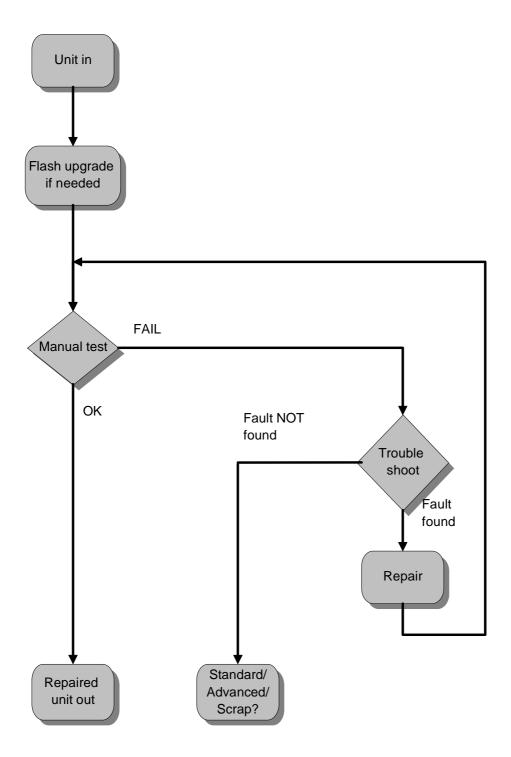

#### 1 Process Flow

000 21-1/FEA 209 544/30 A 2(3)

### 1.1 Process Flow Description

| Вох                          | Reference                                                                                                               |
|------------------------------|-------------------------------------------------------------------------------------------------------------------------|
| Flash upgrade<br>(if needed) | <b>Test Instruction, Mechanical.</b> - If necessary, update the phone with the latest software revision.                |
| Manual test                  | <b>Test Instruction, Mechanical</b> To verify the phone, all test actions must be performed.                            |
| Trouble shoot                | <i>Trouble Shooting Guide, Mechanical.</i> – Trouble-shoot the phone according to the guide for the most common faults. |
| Repair                       | Working Instruction, Mechanical Repair the faulty phone according to the instruction.                                   |